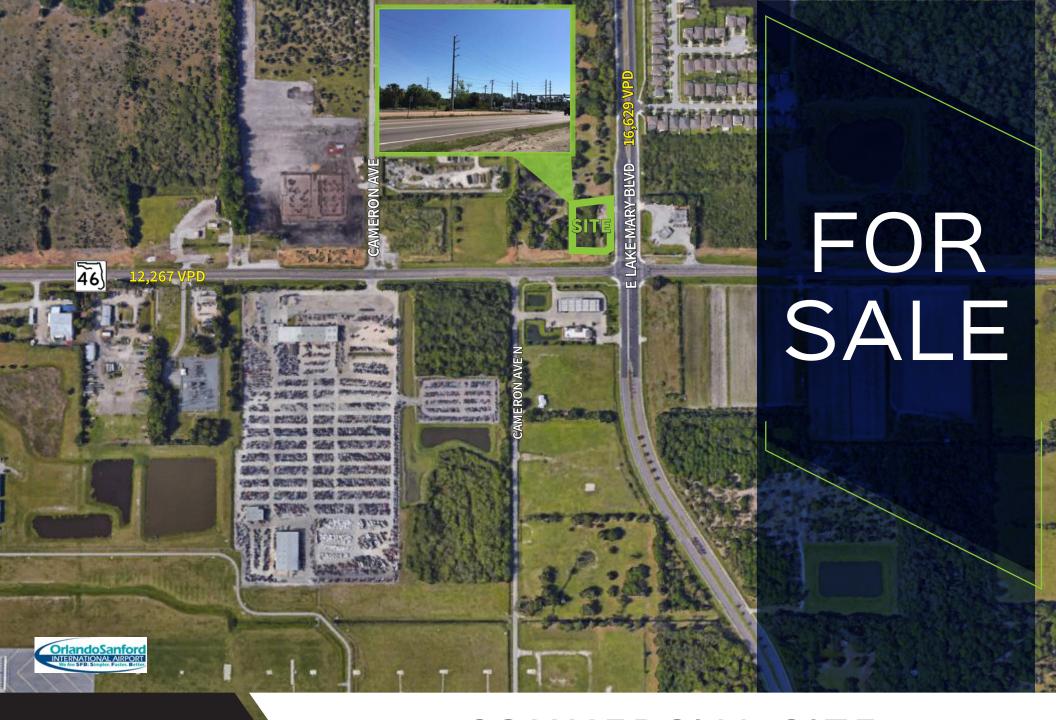

COMMERCIAL SITE

Sanford, FL | 57,437± SF AVAILABLE

## THE PROPERTY

- Total Land Size: 57,437± SF (1.32± Acres)
- Zoning: Vacant General-Commercial
- Located on the northwest corner of East Lake
   Mary Boulevard and State Road 46
- Access to 417, 17-92 and I-4
- Adjacent to the Orlando Sanford International Airport
- Ideal for retail/commercial uses
- Points of Interest
  - 3.5 miles to Historic Sanford Central Business District
  - Sanford/Orlando International Airport
  - 5 miles to State Road 417 & State Road 46