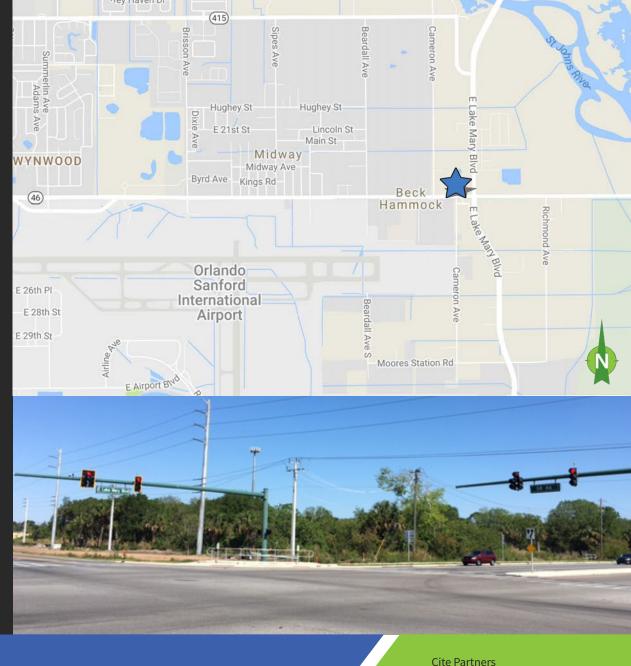

## THE PROPERTY

- Total Land Size: 57,437± SF (1.32± Acres)
- Zoning: Vacant General-Commercial
- Located on the northwest corner of East Lake
   Mary Boulevard and State Road 46
- Access to 417, 17-92 and I-4
- Adjacent to the Orlando Sanford International Airport
- Ideal for retail/commercial uses
- Points of Interest
  - 3.5 miles to Historic Sanford Central Business District
  - Sanford/Orlando International Airport
  - 5 miles to State Road 417 & State Road 46