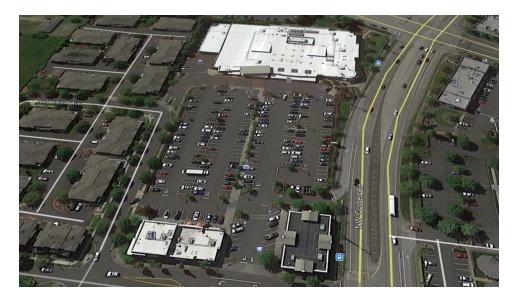

## TANASBOURNE MARKET CENTER - ANCHORED BY WHOLE FOODS

9940 NE Cornell Road Hillsboro, OR 97124 AVAILABLE SPACE - 8,807 8,807 SF

### **PROPERTY HIGHLIGHTS**

- Anchored by Whole Foods Market
- Signalized intersection
- Located within a major retail hub in a dense, affluent area
- Excellent ingress/egress
- Great mix of co-tenants
- Ample parking
- Pylon signage
- Covered loading dock
- ADT counts in excess of 33,800 Cornell Road & Amberglen Parkway