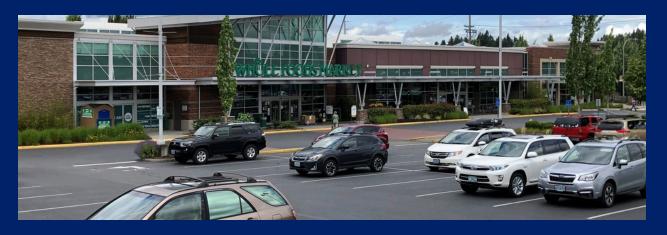

## TANASBOURNE MARKET CENTER - ANCHORED BY WHOLE FOODS

9940 NE Cornell Road Hillsboro, OR 97124 AVAILABLE SPACE - 8,807 8,807 SF

#### **PROPERTY OVERVIEW**

The space to be leased is adjacent to Whole Foods Market and is a sub-lease opportunity from Whole Foods.

### **PROPERTY HIGHLIGHTS**

- Anchored by Whole Foods Market
- Signalized intersection
- Located within a major retail hub in a dense, affluent area
- Excellent ingress/egress
- Great mix of co-tenants
- Ample parking
- Pylon signage
- Covered loading dock
- ADT counts in excess of 33,800 Cornell Road & Amberglen Parkway