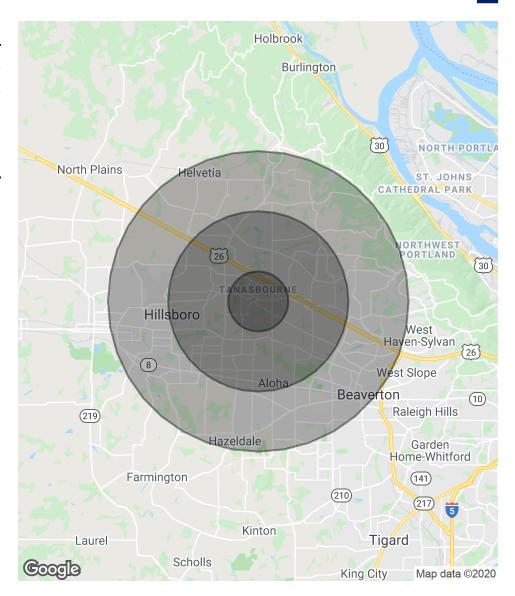

CBCRE.COM

9940 NE Cornell Road, Hillsboro, OR 97124

9940 NE Cornell Road, Hillsboro, OR 97124

CBCRE.COM

9940 NE Cornell Road, Hillsboro, OR 97124

| POPULATION                            | 1 MILE              | 3 MILES               | 5 MILES               |
|---------------------------------------|---------------------|-----------------------|-----------------------|
| Total Population                      | 15,879              | 123,293               | 253,080               |
| Average age                           | 31.0                | 32.6                  | 33.3                  |
| Average age (Male)                    | 30.6                | 31.6                  | 32.4                  |
| Average age (Female)                  | 31.4                | 33.6                  | 34.2                  |
|                                       |                     |                       |                       |
|                                       |                     |                       |                       |
| HOUSEHOLDS & INCOME                   | 1 MILE              | 3 MILES               | 5 MILES               |
| HOUSEHOLDS & INCOME  Total households | <b>1 MILE</b> 7,226 | <b>3 MILES</b> 47,766 | <b>5 MILES</b> 95,258 |
|                                       |                     |                       |                       |
| Total households                      | 7,226               | 47,766                | 95,258                |