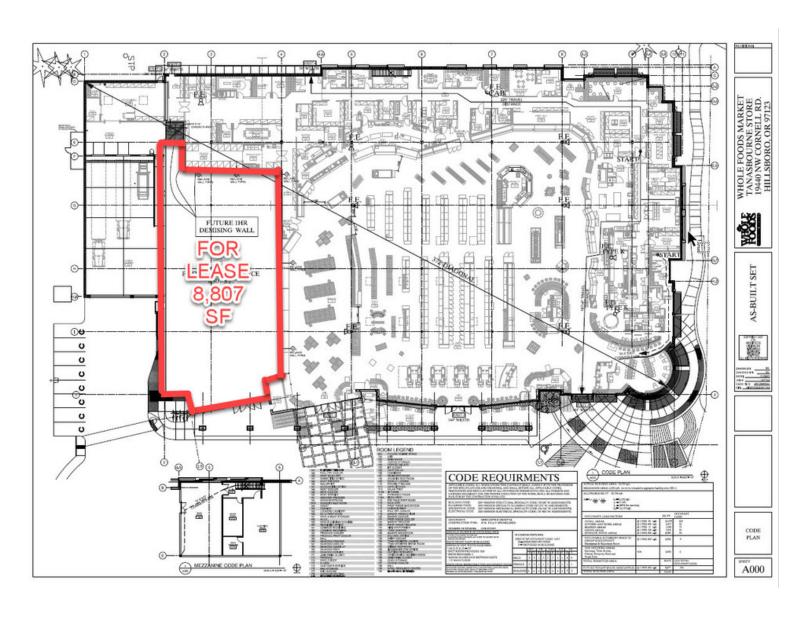

## TANASBOURNE MARKET CENTER - ANCHORED BY WHOLE FOODS

9940 NE Cornell Road Hillsboro, OR 97124 AVAILABLE SPACE - 8,807 8,807 SF

#### **OFFERING SUMMARY**

| Available SF:  | 8,807                   |
|----------------|-------------------------|
| Lease Rate:    | Call Listing Broker     |
| Lot Size:      | 2.49 Acres              |
| Year Built:    | 2007                    |
| Building Size: | 56,678 SF               |
| Zoning:        | Mixed Use<br>Commercial |

#### **PROPERTY OVERVIEW**

The space to be leased is adjacent to Whole Foods Market and is a sub-lease opportunity from Whole Foods.