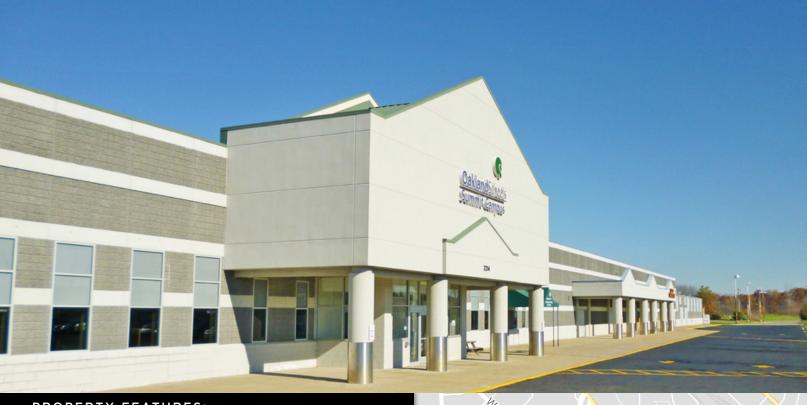

# FOR LEASE

SUMMIT NORTH - 2214-2230 MALL DRIVE E 2214-2230 MALL DRIVE E WATERFORD, MI 48328

## PROPERTY FEATURES:

- Excellent high-bay clean retail/industrial/distribution space
- Ceiling height from 21' to 24' clear
- Multiple grade level doors and truck wells
- Former Best Buy/Kmart
- · Parking lot was recently sealed & striped