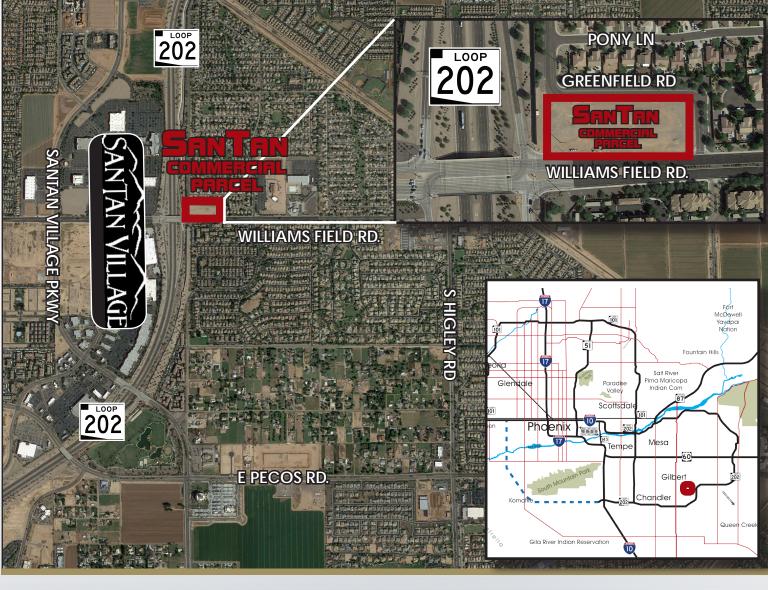

## **Property Highlights**

- ±2.11 Acres (±92,101 SF)
- NEC of Williams Field & Loop 202
- Zoning: NC, City of Gilbert

- Excellent Demographics
- Gas/Water/Sewer: In Street
- Retail/Office Use
- Contact Agents For Pricing