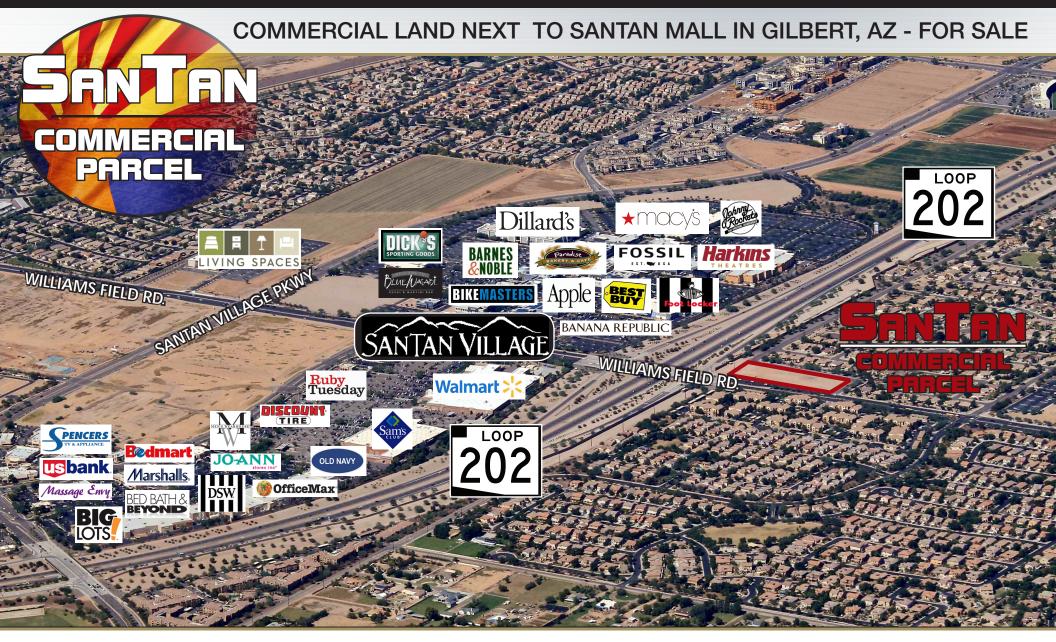

# COMMERCIAL LAND NEXT TO SANTAN MALL IN GILBERT, AZ - FOR SALE PARCEL

## **Property Highlights**

- ±2.11 Acres (±92,101 SF)
- NEC of Williams Field & Loop 202
- Zoning: NC, City of Gilbert

- Excellent Demographics
- Gas/Water/Sewer: In Street
- Retail/Office Use
- Contact Agents For Pricing

### Select SanTan Village and Area Retailers

**Harkins Theaters** 

Apple

Macy's

**Dillards** 

**Best Buy** 

Johnny Rocket's

Starbucks

Footlocker

Walmart

Sam's Club

Old Navy

Office Max

Big Lots

Bed Bath & Beyond

**Outback Steakhouse** 

Costco Warehouse

Arby's

Long John Silvers

**US Bank** 

Danny's Carwash

Marshals

Massage Envy

NYPD Pizza

Gilbert Fire Dept.

Subway

**Lens Crafters** 

Dick's Sporting Goods

Chipotle

Subway

**Bike Masters** 

**Bank of America** 

Many, many more...

Trent Rustan D: 480.966.5155 M: 602.550.0709

trustan@cpiaz.com

Matthew Turney D: 480.889.2568 mturney@cpiaz.com