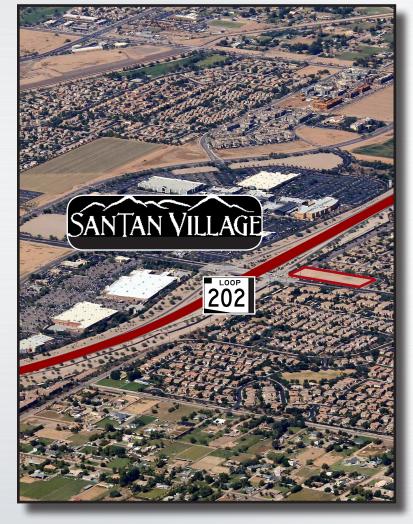

## **Property Highlights**

- ±2.11 Acres (±92,101 SF)
- NEC of Williams Field & Loop 202
- Zoning: NC, City of Gilbert

- Excellent Demographics
- Gas/Water/Sewer: In Street
- Retail/Office Use
- Contact Agents For Pricing