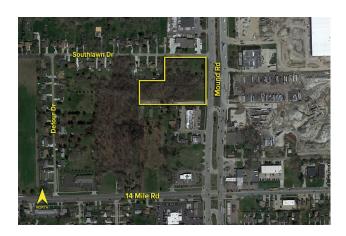

## **LAND** For Sale

Location: 33353-33433 Mound Road

Industrial

Side of Street: West

City: Sterling Heights, MI

Cross Streets: 14 Mile Rd.
County: Macomb

| Acreage:        | 4.93       | Improvements:    | N/A         |  |  |  |
|-----------------|------------|------------------|-------------|--|--|--|
| Zoning:         | C-3, R-80  | Dimensions:      |             |  |  |  |
| UTILITIES       |            |                  |             |  |  |  |
| Sanitary Sewer: | Yes        | Gas:             | Yes         |  |  |  |
| Storm Sewer:    | Yes        | Outside Storage: | No          |  |  |  |
| Water:          | Yes        | Rail Siding:     | No          |  |  |  |
| ADJACENT LAND   |            |                  |             |  |  |  |
| North:          | Commercial | East:            | Residential |  |  |  |

West:

PRICING INFORMATION

South:

**Asking Price:** \$1,000,000.00

Commercial

Per SqFt: \$4.66 Assessor Number: N/A

**Terms:** Cash **Taxes:** \$15,064.63 (2019)

| TRAFFIC INFORMATION |          |                             | DEMOGRAPHICS  |            | Median HH |
|---------------------|----------|-----------------------------|---------------|------------|-----------|
| Yr: 2018 Count      | : 89,084 | Mound Rd. N. of 14 Mile Rd. |               | Population | Income    |
| Yr: 2018 Count      | : 79,375 | Mound Rd. S. of 14 Mile Rd. | 1 Mile Radius | 7,528      | \$53,623  |
| Yr: 2018 Count      | : 22,986 | 14 Mile Rd. W. of Mound Rd. | 3 Mile Radius | 97,868     | \$61,488  |
| Yr: 2018 Count      | : 22,834 | 14 Mile Rd. E. of Mound Rd. | 5 Mile Radius | 289,161    | \$64,871  |

## **Comments:**

Prime opportunity in Sterling Heights with flexible C-3 zoning. Frontage on Mound Road. Priced to sell.

**Broker: SIGNATURE** ASSOCIATES

Agent(s):

Peter Vanderkaay, (248) 359-3837, pvanderkaay@signatureassociates.com Paul Saad, (248) 359-0652, psaad@signatureassociates.com