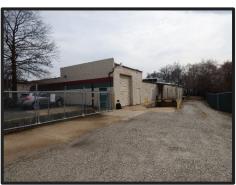

## Office/Warehouse Building

3215 – 3223 Woodson Road Breckenridge Hills, MO 63114

- Investment or Owner/User Opportunity
- Current Cap Rate 9.8%
- Convenient Access to both I-170 & I-70

For more information on this property, please contact:

## Office/Warehouse Building

\$549,000 (\$30.83/S.F.) | 17,808 SQUARE FEET

- Use Includes Retail and Office/Warehouse
- 1.19 Acre Parcel (51,836 S.F.)
- 2.7/1000 S.F. Parking Ratio
- 3 Suites with a Drive-In Door, 1 with a Loading Dock (4 Total Suites in Building)
- Secured/Fenced Parking for Owner's Use
- Zoned "C2" (Shopping and Service Commercial District)
- 9.8% Current Cap Rate
- 100% Occupied
- Current Owner Occupies Approx. 4,000 S.F.,
  Willing to Stay or Vacate for Owner/User
- Tenants Include: AAA Home Medical Equipment, Ray's Donuts, and St. Louis Adventist Thrift Store