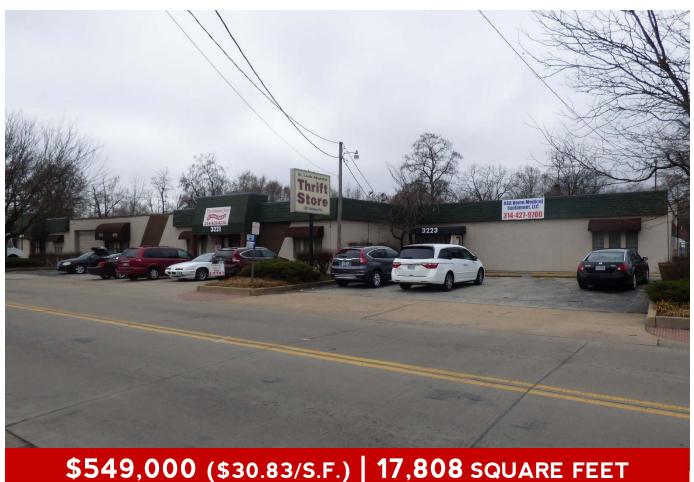

## Office/Warehouse Building

\$549,000 (\$30.83/S.F.) | 17,808 SQUARE FEET

- Use Includes Retail and Office/Warehouse
- 1.19 Acre Parcel (51,836 S.F.)
- 2.7/1000 S.F. Parking Ratio
- 3 Suites with a Drive-In Door, 1 with a Loading Dock (4 Total Suites in Building)
- Secured/Fenced Parking for Owner's Use
- Zoned "C2" (Shopping and Service Commercial District)
- 9.8% Current Cap Rate
- 100% Occupied
- Current Owner Occupies Approx. 4,000 S.F.,
  Willing to Stay or Vacate for Owner/User
- Tenants Include: AAA Home Medical Equipment, Ray's Donuts, and St. Louis Adventist Thrift Store