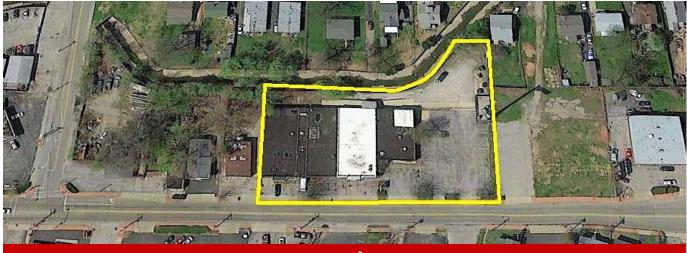

## Office/Warehouse Building

\$549,000 (\$30.83/S.F.) | 17,808 SQUARE FEET

- Use Includes Retail and Office/Warehouse
- 1.19 Acre Parcel (51,836 S.F.)
- 2.7/1000 S.F. Parking Ratio
- 3 Suites with a Drive-In Door, 1 with a Loading Dock (4 Total Suites in Building)
- Secured/Fenced Parking for Owner's Use
- Zoned "C2" (Shopping and Service Commercial District)
- 9.8% Current Cap Rate
- 100% Occupied
- Current Owner Occupies Approx. 4,000 S.F.,
  Willing to Stay or Vacate for Owner/User
- Tenants Include: AAA Home Medical Equipment, Ray's Donuts, and St. Louis Adventist Thrift Store