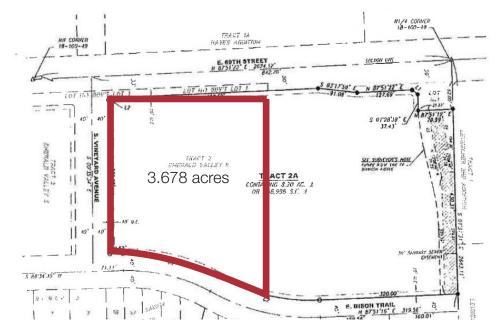

## **Property Features**

- Lot size: 3.678 acres
- Zoning: O
- May be divided
- City utilities
- Harvest Church is planning to construct a new church on the east portion of the parcel