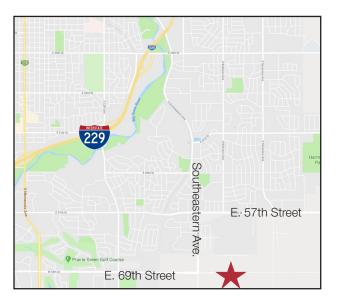

#### Location

- Located near the corner of E. 69th Street and S. Bahnson Avenue
- Area neighbors include: Wings Gymnastics, Great Life Fitness, Harrisburg Horizon Elementary School

Dennis Breske, CCIM, SIOR, MBA + 1 605 444 7100 Office + 1 605 310 6666 Cell dbreske@naisiouxfalls.com