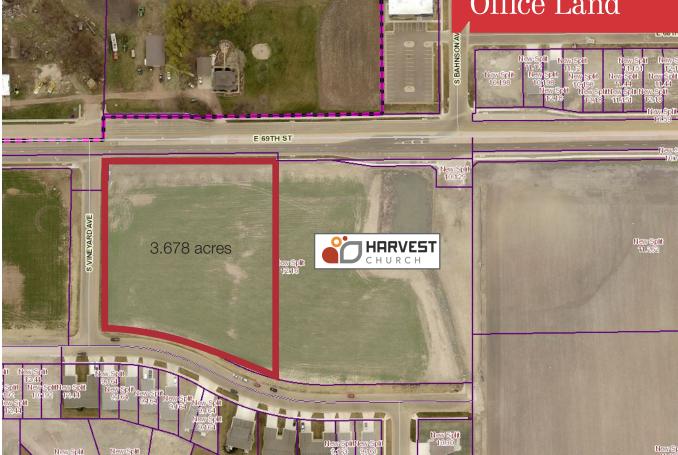

## **Property Features**

- Lot size: 3.678 acres
- Zoning: O
- May be divided
- City utilities
- Harvest Church is planning to construct a new church on the east portion of the parcel

#### Location

- Located near the corner of E. 69th Street and S. Bahnson Avenue
- Area neighbors include: Wings Gymnastics, Great Life Fitness, Harrisburg Horizon Elementary School

Dennis Breske, CCIM, SIOR, MBA + 1 605 444 7100 Office + 1 605 310 6666 Cell dbreske@naisiouxfalls.com