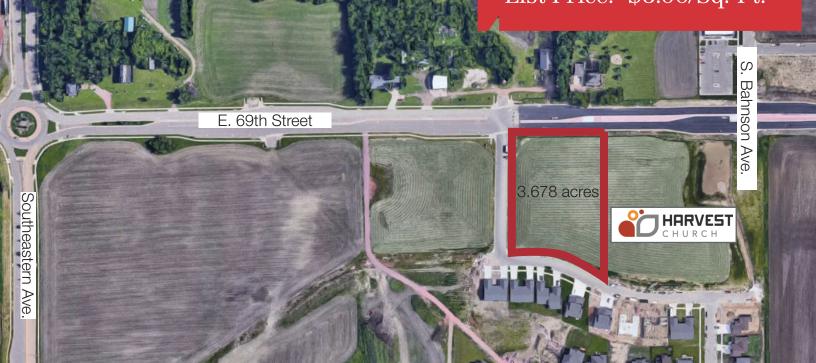

# For Sale Office Land List Price: \$6.00/Sq. Ft.

## **Property Features**

- Lot size: 3.678 acres
- Zoning: O
- May be divided
- City utilities
- Harvest Church is planning to construct a new church on the east portion of the parcel

#### Location

- Located near the corner of E. 69th Street and S. Bahnson Avenue
- Area neighbors include: Wings Gymnastics, Great Life Fitness, Harrisburg Horizon Elementary School

Dennis Breske, CCIM, SIOR, MBA + 1 605 444 7100 Office + 1 605 310 6666 Cell dbreske@naisiouxfalls.com