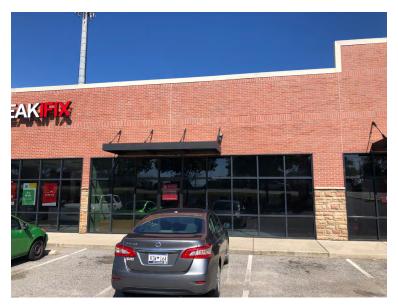

## 5594 Sunset Blvd

LEXINGTON, SC 29072

- ±2,350 SF Shell space available with excellent visibility on Sunset Boulevard, the leading retail corridor in Lexington County
- Outparcel of Home Depot-anchored shopping center with traffic counts in excess of 32,000 VPD on Sunset Blvd.
- Lexington County is projected to grow 13% over the next ten years and at a rate 30% faster than the overall state.

- Ample parking
- Fellow tenants include Krispy Kreme, Jersey Mikes, and Verizon, as well as a brand new Chipotle adjacent to the available space
- Easy access to Interstate 20 and Interstate 26
- Close proximity to Lake Murray
- LEASE RATE: \$25.00 PSF NNN