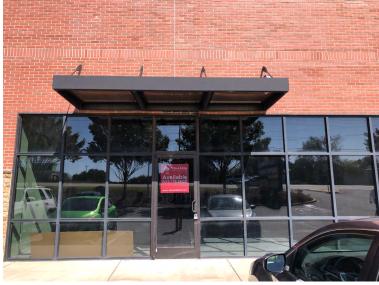

## 5594 Sunset Blvd

LEXINGTON, SC 29072

- ±2,350 SF Shell space available with excellent visibility on Sunset Boulevard, the leading retail corridor in Lexington County
- Outparcel of Home Depot-anchored shopping center with traffic counts in excess of 32,000 VPD on Sunset Blvd.
- Lexington County is projected to grow 13% over the next ten years and at a rate 30% faster than the overall state.

- Ample parking
- Fellow tenants include Krispy Kreme, Jersey Mikes, and Verizon, as well as a brand new Chipotle adjacent to the available space
- Easy access to Interstate 20 and Interstate 26
- Close proximity to Lake Murray
- LEASE RATE: \$25.00 PSF NNN