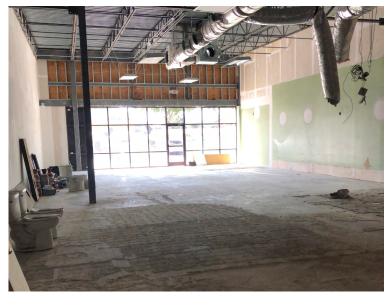

## 5594 Sunset Blvd

LEXINGTON, SC 29072

- ±2,350 SF Shell space available with excellent visibility on Sunset Boulevard, the leading retail corridor in Lexington County
- Outparcel of Home Depot-anchored shopping center with traffic counts in excess of 32,000 VPD on Sunset Blvd.
- Lexington County is projected to grow 13% over the next ten years and at a rate 30% faster than the overall state.