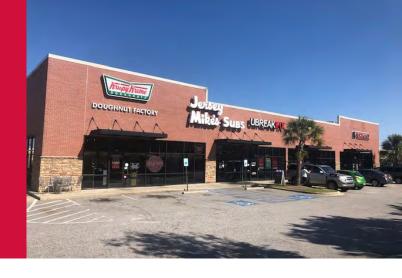

## 5594 Sunset Blvd

LEXINGTON, SC 29072

- ±2,350 SF Shell space available with excellent visibility on Sunset Boulevard, the leading retail corridor in Lexington County
- Outparcel of Home Depot-anchored shopping center with traffic counts in excess of 32,000 VPD on Sunset Blvd.
- Lexington County is projected to grow 13% over the next ten years and at a rate 30% faster than the overall state.

- Ample parking
- Fellow tenants include Krispy Kreme, Jersey Mikes, and Verizon, as well as a brand new Chipotle adjacent to the available space
- Easy access to Interstate 20 and Interstate 26
- Close proximity to Lake Murray
- LEASE RATE: \$25.00 PSF NNN