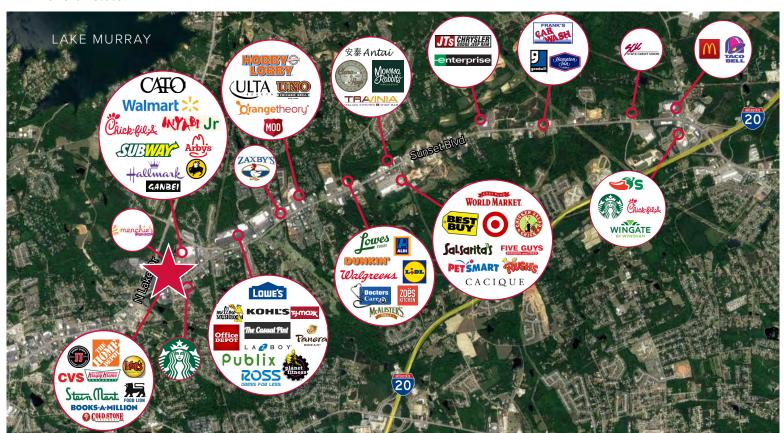

## 5594 Sunset Blvd

LEXINGTON, SC 29072

- ±2,350 SF Shell space available with excellent visibility on Sunset Boulevard, the leading retail corridor in Lexington County
- Outparcel of Home Depot-anchored shopping center with traffic counts in excess of 32,000 VPD on Sunset Blvd.
- Lexington County is projected to grow 13% over the next ten years and at a rate 30% faster than the overall state.

- Ample parking
- Fellow tenants include Krispy Kreme, Jersey Mikes, and Verizon, as well as a brand new Chipotle adjacent to the available space
- Easy access to Interstate 20 and Interstate 26
- Close proximity to Lake Murray
- LEASE RATE: \$25.00 PSF NNN

## 5594 Sunset Blvd

LEXINGTON, SC 29072

LEXINGTON SUBMARKET