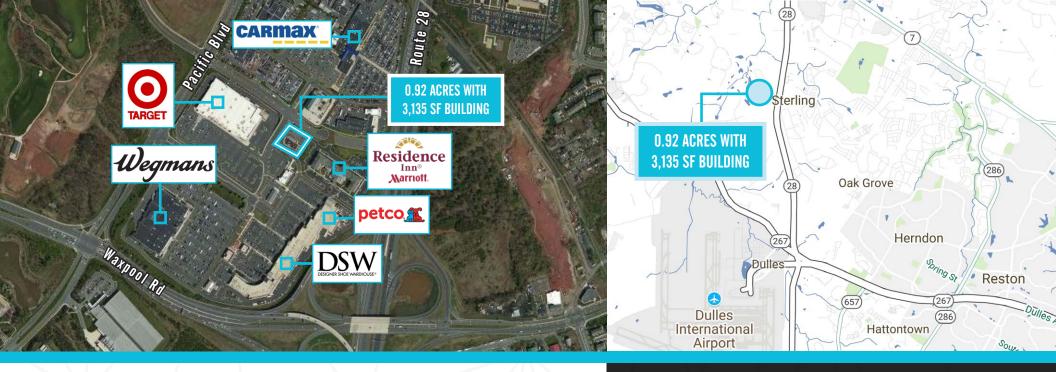

### **PROJECT HIGHLIGHTS**

- Existing 3,135 SF building with drive-thru, 71 seats, and 35 parking spaces
- Located within the Dulles 28 Centre which includes Wegmans, Target, Petco, DSW and Buffalo Wild Wings
- Exposure on two major roadways—Route
   28 and Waxpool Road—signalized
   access from Waxpool Road
- » Traffic counts (VPD):
  - Route 28: 78,000
  - Waxpool Road: 74,000

## EXISTING FAST FOOD BUILDING FOR SALE OR LEASE 0.92 ACRES WITH 3,135 SF BUILDING