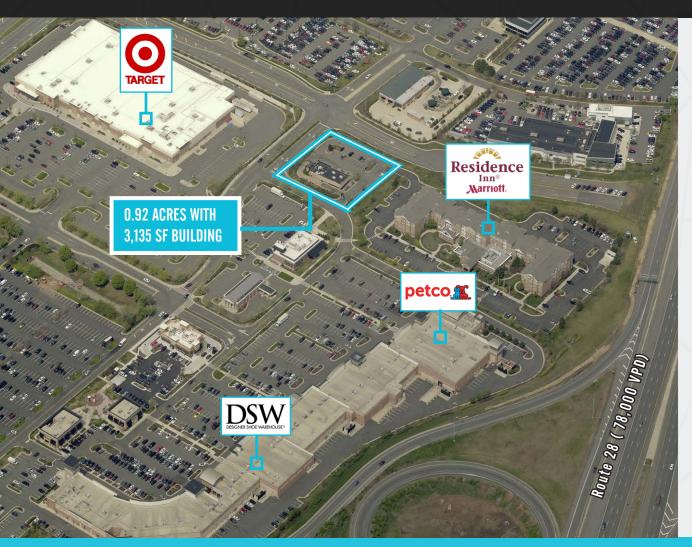

### **PROJECT HIGHLIGHTS**

- Existing 3,135 SF building with drive-thru, 71 seats, and 35 parking spaces
- Located within the Dulles 28 Centre which includes Wegmans, Target, Petco, DSW and Buffalo Wild Wings
- Exposure on two major roadways—Route
   28 and Waxpool Road—signalized
   access from Waxpool Road
- » Traffic counts (VPD):
  - Route 28: 78,000
  - Waxpool Road: 74,000

## EXISTING FAST FOOD BUILDING FOR SALE OR LEASE 0.92 ACRES WITH 3,135 SF BUILDING