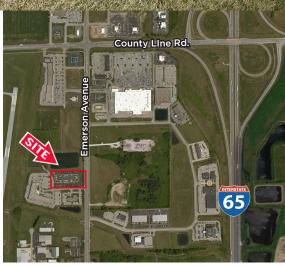

### 972 Emerson Parkway Greenwood, IN 46142

- Class A office space
- 10,100 SF (can be divided)
- Two minutes from I-65 & County Line Road
- Versatile combination of open and private workspace
- High-end finishes throughout
- Well located amidst retail, dining, medical & entertainment amenities
- Abundant parking available
- Prominent exterior building signage available