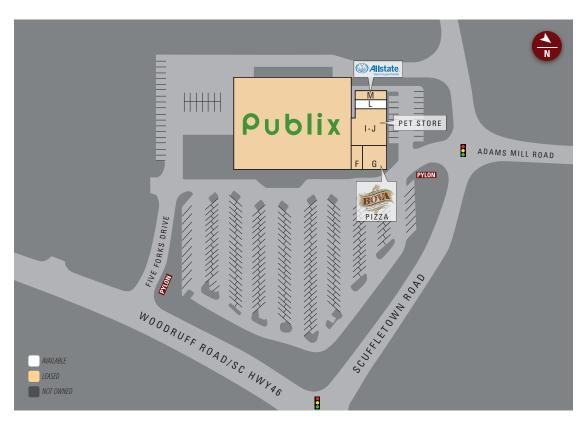

### SITE PLAN

| Suite | Tenant             | Size   |
|-------|--------------------|--------|
| ANC   | Publix             | 56,837 |
| F     | All the Rave Salon | 1,200  |
| G     | Bova Pizza         | 3,203  |
| 1     | Pet Supply Store   | 1,197  |
| J     | Pet Supply Store   | 2,560  |
| L     | AVAILABLE          | 900    |
| М     | AllState Insurance | 900    |

TOTAL 66,797