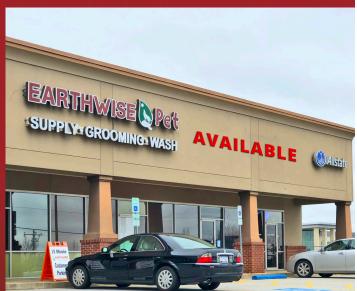

### SITE PLAN

| Suite | Tenant             | Size   |
|-------|--------------------|--------|
| ANC   | Publix             | 56,837 |
| F     | All the Rave Salon | 1,200  |
| G     | Bova Pizza         | 3,203  |
| 1     | Pet Supply Store   | 1,197  |
| J     | Pet Supply Store   | 2,560  |
| L     | AVAILABLE          | 900    |
| М     | AllState Insurance | 900    |

TOTAL 66,797