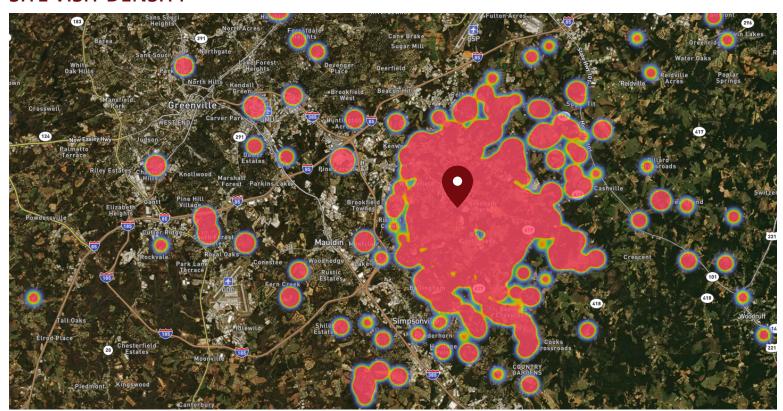

#### SITE VISIT DENSITY

Red, orange, and yellow colors represent the location of 60% of site visitors

Data provided by Placer Labs Inc. (www.placer.ai)