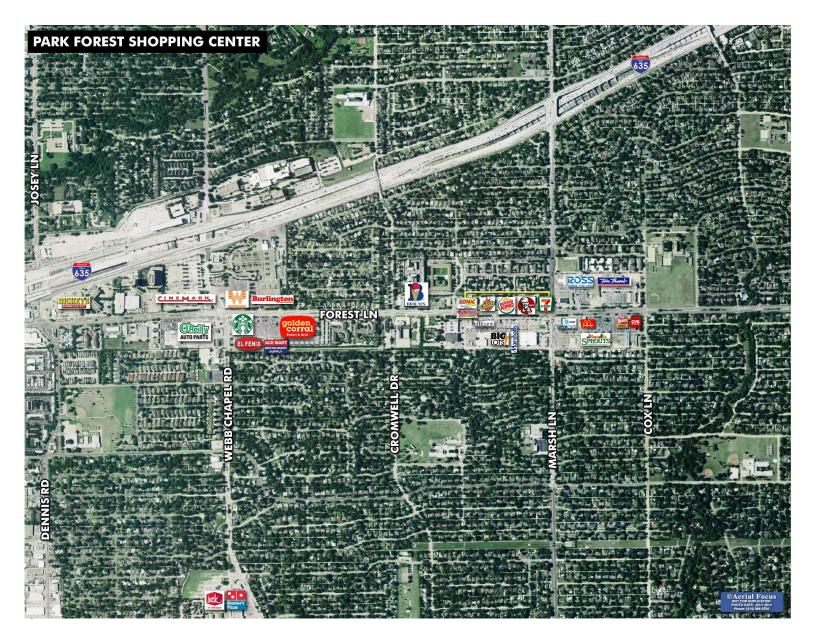

## Pad Sites For Lease

Total SF: 243,631 Available: 17,100 SF Total Acres: 5.593 Available: 1.04 Acre(s) Min Contiguous SF: 17,100 Max Contiguous SF: 17,100 Available upon Request

Park Forest Northwest is located in the busy Park Forest area of North Dallas. This center is surrounded by neighborhoods, multi-family communities, adjacent shopping centers and is located on one of Dallas' major thoroughfares, Forest Lane, just west of Marsh Lane.

Close to the Dallas North Tollway and I-635.

Pad sites available for ground lease.