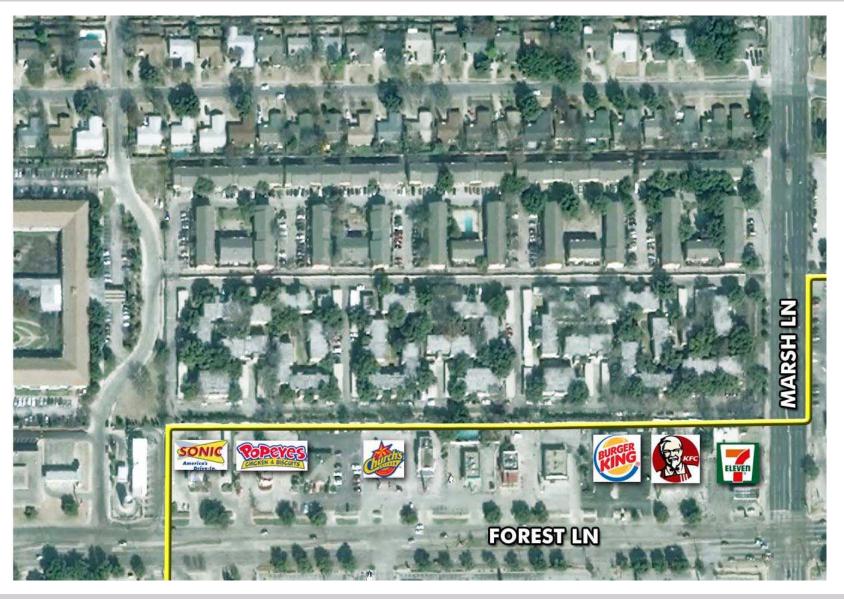

## Pad Sites For Lease

Total SF: 243,631 Available: 17,100 SF Total Acres: 5.593 Available: 1.04 Acre(s) Min Contiguous SF: 17,100 Max Contiguous SF: 17,100 Available upon Request

Park Forest Northwest is located in the busy Park Forest area of North Dallas. This center is surrounded by neighborhoods, multi-family communities, adjacent shopping centers and is located on one of Dallas' major thoroughfares, Forest Lane, just west of Marsh Lane.

Close to the Dallas North Tollway and I-635.

Pad sites available for ground lease.