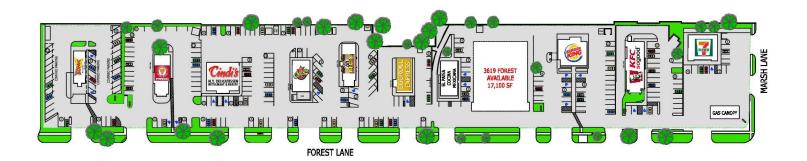

## PARK FOREST SHOPPING CENTER NORTHWEST 3555-3637 FOREST LANE DALLAS, TX 75234

|                                                                                                                                                                                               |         | PROPERTY DATA             |          |                        |               |                           |                         |
|-----------------------------------------------------------------------------------------------------------------------------------------------------------------------------------------------|---------|---------------------------|----------|------------------------|---------------|---------------------------|-------------------------|
|                                                                                                                                                                                               | Address | Tenant                    | SF       |                        |               |                           |                         |
|                                                                                                                                                                                               | 3555    | SONIC                     | 1,360    |                        |               |                           |                         |
|                                                                                                                                                                                               |         | LAND                      | 28,310   |                        |               |                           |                         |
|                                                                                                                                                                                               | 3559    | POPEYE'S CHICKEN          | 2,218    |                        |               |                           |                         |
|                                                                                                                                                                                               |         | LAND                      | 27,508   |                        |               |                           |                         |
|                                                                                                                                                                                               | 3565    | CINDY'S N.Y. DELICATESSEN | 3,324    |                        |               |                           |                         |
|                                                                                                                                                                                               |         | LAND                      | 25,650   |                        |               |                           |                         |
|                                                                                                                                                                                               | 3601    | CHURCH'S CHICKEN          | 1,956    |                        |               |                           |                         |
|                                                                                                                                                                                               |         | LAND                      | 17,100   |                        |               |                           |                         |
|                                                                                                                                                                                               | 3605    | EL POLLO REGIO            | 2,061.80 |                        |               |                           |                         |
|                                                                                                                                                                                               |         | LAND                      | 18,570   |                        |               |                           |                         |
|                                                                                                                                                                                               | 3611    | EGGROLL EXPRESS           | 1,935    |                        |               |                           |                         |
|                                                                                                                                                                                               |         | LAND                      | 14,971   |                        |               |                           |                         |
|                                                                                                                                                                                               | 3617    | ELPAISA                   | 2,089.70 |                        |               |                           |                         |
|                                                                                                                                                                                               |         | LAND                      | 18,561   |                        |               |                           | Colora                  |
|                                                                                                                                                                                               | 3619    | PAD SITE                  |          |                        |               |                           | Sabre                   |
| Ν                                                                                                                                                                                             |         | LAND                      | 17,100   |                        |               | REALTY M                  | ANAGEMENT, INC.         |
|                                                                                                                                                                                               | 3629    | BURGER KING               | 2,677    | TABULATIONS            |               | REALTER                   | NACEWENT, INC.          |
| SITE PLAN                                                                                                                                                                                     |         | LAND                      | 28,500   | LAND AREA:             | 5.593 ACRES   |                           |                         |
|                                                                                                                                                                                               | 3633    | KFC                       | 2,939    | LAND AREA SF:          | 243,631.08 SF | JOE SWEDLUND              | CARLA VISNICK           |
|                                                                                                                                                                                               |         | LAND                      | 25,000   | PARKING TOTALS         |               | LEASING AGENT             | SENIOR PROPERTY MANAGER |
| THIS SITE PLAN IS PRESENTED SOLELY FOR THE PURPOSE OF IDENTIFYING THE APPROXIMATE LOCATION AND<br>SIZE OF THE BUILDINGS PRESENTLY CONTEMPLATED BY THE OWNER, BUILDING SIZES, SITE DIMENSIONS, | 3637    | 7-11                      | 2,585    | STANDARD:<br>HANDICAP: | 241<br>18     | 972.931.7400 EXT. 217     | 972.931.7400 EXT. 215   |
| ACCESS AND PARKING AREAS, EXISTING TENANT LOCATIONS, AND IDENTITIES ARE SUBJECT TO CHANGE AT<br>THE OWNER'S DISCRETION, EXCEPT AS OTHERWISE EXPRESSLY RESTRICTED HEREIN.                      |         | LAND                      | 23,690   | TOTAL:                 | 259           | JSWEDLUND@SABREREALTY.COM | CARLA@SABREREALTY.COM   |
|                                                                                                                                                                                               |         |                           |          |                        |               |                           |                         |