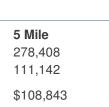

## **Demographics**

| 2017 - Source: ESRI | 1 Mile   |  |  |
|---------------------|----------|--|--|
| Population          | 13,743   |  |  |
| Households          | 5,180    |  |  |
| Avg Household       | \$98,661 |  |  |
| Income              |          |  |  |

116,321 42,174 \$104,697

3 Mile