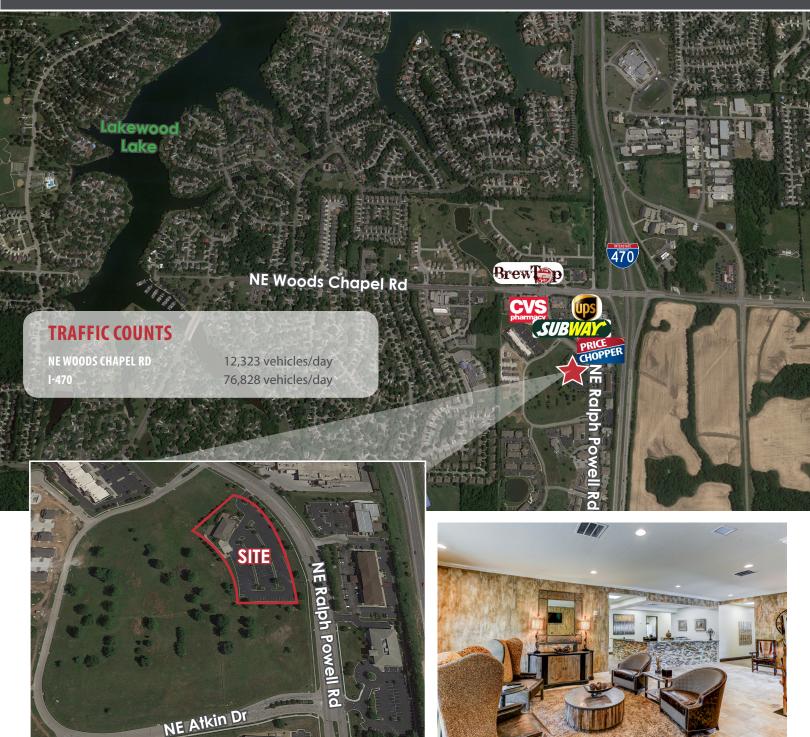

## **AERIALS**

3640 NE RALPH POWELL RD, LEE'S SUMMIT, MO 64064

**John Sweeney, CCIM**Office: 913-945-3718
Mobile: 913-461-6326

Email: john@reececommercial.com

RC Jensen, CCIM

Office: 913-945-3726 Mobile: 913-271-2842

Email: rc@reececommercial.com

The information above has been obtained from sources believed reliable. While we do not doubt its accuracy we have not verified it and make no guarantee, warranty or representation about it. It is your responsibility to independently confirm its accuracy and completeness. Any projections, opinions, assumptions, or estimates used are for example only and do not represent the current or future performance of the property. You and your advisors should conduct a careful, independent investigation of the property to determine to your satisfaction the suitability of the property for your needs. © 2017