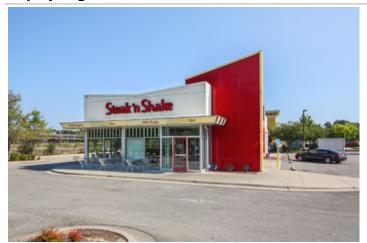

#### **Overview/Comments**

The McEnery Company has been retained by the fee simple ownership of the Steak 'n' Shake location in Covington, Louisiana as the exclusive marketing broker to assist in the disposition or lease of the property. The current ownership of the real estate also owns the Steak 'n' Shake franchise, which may be purchased or acquired with the real estate. The site is approximately 50,600 sf (or 1.16 acres) and is improved with a 3,681 square foot dine-in restaurant with a full size drive-thru. Please contact Grant Hodgins at 985.778.5494 or Parke McEnery at 504.236.9542 for more information. Property also available for lease at 14,000/month.

## **Property Images**

002\_1600x1067\_mls\_1600x1067

003\_1600x1067\_mls\_1600x1067

 $004\_1600x1067\_mls\_1600x1067$ 

 $005\_1600x1067\_mls\_1600x1067$ 

006\_1600x1067\_mls\_1600x1067

007\_1600x1067\_mls\_1600x1067