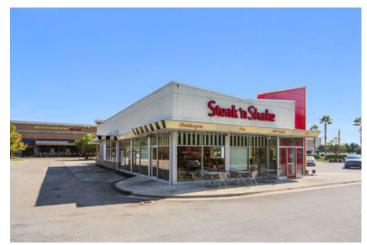

#### **Overview/Comments**

The McEnery Company has been retained by the fee simple ownership of the Steak 'n' Shake location in Covington, Louisiana as the exclusive marketing broker to assist in the disposition or lease of the property. The current ownership of the real estate also owns the Steak 'n' Shake franchise, which may be purchased or acquired with the real estate. The site is approximately 50,600 sf (or 1.16 acres) and is improved with a 3,681 square foot dine-in restaurant with a full size drive-thru. Please contact Grant Hodgins at 985.778.5494 or Parke McEnery at 504.236.9542 for more information. Property also available for lease at 14,000/month.

## **Property Images**

002\_1600x1067\_mls\_1600x1067

003\_1600x1067\_mls\_1600x1067

 $004\_1600x1067\_mls\_1600x1067$ 

 $005\_1600x1067\_mls\_1600x1067$ 

006\_1600x1067\_mls\_1600x1067

007\_1600x1067\_mls\_1600x1067