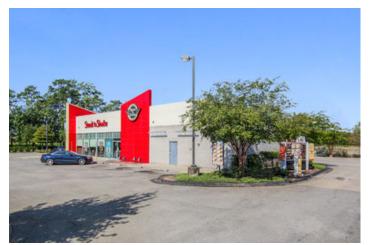

#### **Overview/Comments**

The McEnery Company has been retained by the fee simple ownership of the Steak 'n' Shake location in Covington, Louisiana as the exclusive marketing broker to assist in the disposition or lease of the property. The current ownership of the real estate also owns the Steak 'n' Shake franchise, which may be purchased or acquired with the real estate. The site is approximately 50,600 sf (or 1.16 acres) and is improved with a 3,681 square foot dine-in restaurant with a full size drive-thru. Please contact Grant Hodgins at 985.778.5494 or Parke McEnery at 504.236.9542 for more information. Property also available for lease at 14,000/month.

### Location

Address: 2103 Pinnacle Pkwy, Covington, LA 70433

County: Saint Tammany
MSA: New Orleans-Metairie