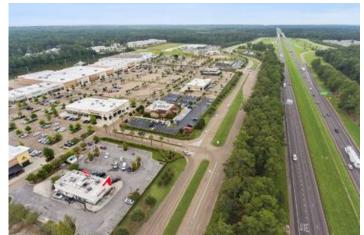

#### **Overview/Comments**

The McEnery Company has been retained by the fee simple ownership of the Steak 'n' Shake location in Covington, Louisiana as the exclusive marketing broker to assist in the disposition or lease of the property. The current ownership of the real estate also owns the Steak 'n' Shake franchise, which may be purchased or acquired with the real estate. The site is approximately 50,600 sf (or 1.16 acres) and is improved with a 3,681 square foot dine-in restaurant with a full size drive-thru. Please contact Grant Hodgins at 985.778.5494 or Parke McEnery at 504.236.9542 for more information. Property also available for lease at 14,000/month.

015\_1600x1067\_mls\_1600x1067

drone1

drone2

drone4

001\_1600x1067\_mls\_1600x1067

drone5

002\_1600x1067\_mls\_1600x1067

003\_1600x1067\_mls\_1600x1067