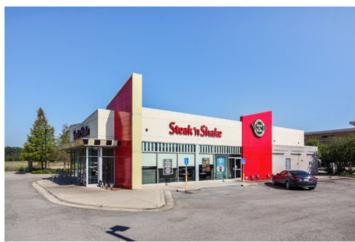

#### **Overview/Comments**

The McEnery Company has been retained by the fee simple ownership of the Steak 'n' Shake location in Covington, Louisiana as the exclusive marketing broker to assist in the disposition or lease of the property. The current ownership of the real estate also owns the Steak 'n' Shake franchise, which may be purchased or acquired with the real estate. The site is approximately 50,600 sf (or 1.16 acres) and is improved with a 3,681 square foot dine-in restaurant with a full size drive-thru. Please contact Grant Hodgins at 985.778.5494 or Parke McEnery at 504.236.9542 for more information. Property also available for lease at 14,000/month.