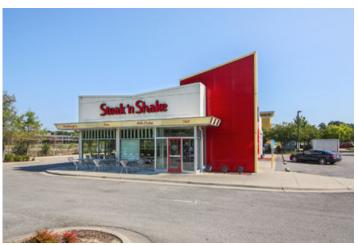

#### **Overview/Comments**

The McEnery Company has been retained by the fee simple ownership of the Steak 'n' Shake location in Covington, Louisiana as the exclusive marketing broker to assist in the disposition or lease of the property. The current ownership of the real estate also owns the Steak 'n' Shake franchise, which may be purchased or acquired with the real estate. The site is approximately 50,600 sf (or 1.16 acres) and is improved with a 3,681 square foot dine-in restaurant with a full size drive-thru. Please contact Grant Hodgins at 985.778.5494 or Parke McEnery at 504.236.9542 for more information. Property also available for lease at 14,000/month.

## **Property Images**

002\_1600x1067\_mls\_1600x1067

003\_1600x1067\_mls\_1600x1067

 $004\_1600x1067\_mls\_1600x1067$ 

 $005\_1600x1067\_mls\_1600x1067$ 

006\_1600x1067\_mls\_1600x1067

007\_1600x1067\_mls\_1600x1067