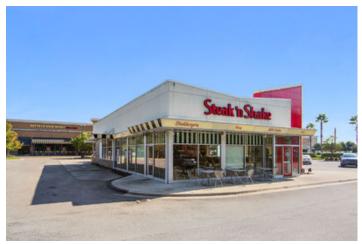

#### **Overview/Comments**

The McEnery Company has been retained by the fee simple ownership of the Steak 'n' Shake location in Covington, Louisiana as the exclusive marketing broker to assist in the disposition or lease of the property. The current ownership of the real estate also owns the Steak 'n' Shake franchise, which may be purchased or acquired with the real estate. The site is approximately 50,600 sf (or 1.16 acres) and is improved with a 3,681 square foot dine-in restaurant with a full size drive-thru. Please contact Grant Hodgins at 985.778.5494 or Parke McEnery at 504.236.9542 for more information. Property also available for lease at 14,000/month.

## **Property Images**

002\_1600x1067\_mls\_1600x1067

003\_1600x1067\_mls\_1600x1067

 $004\_1600x1067\_mls\_1600x1067$ 

 $005\_1600x1067\_mls\_1600x1067$ 

006\_1600x1067\_mls\_1600x1067

007\_1600x1067\_mls\_1600x1067