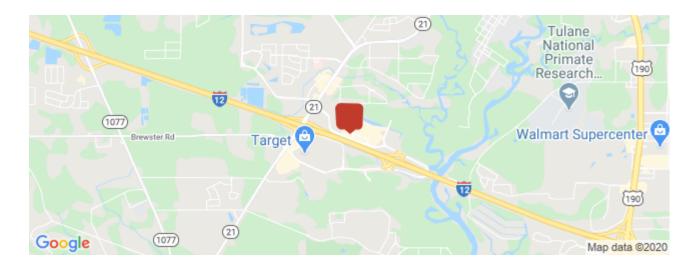

### Location

Address: 2103 Pinnacle Pkwy, Covington, LA 70433

County: Saint Tammany
MSA: New Orleans-Metairie