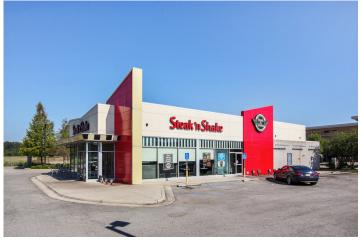

#### **Overview/Comments**

The McEnery Company has been retained by the fee simple ownership of the Steak 'n' Shake location in Covington, Louisiana as the exclusive marketing broker to assist in the disposition or lease of the property. The current ownership of the real estate also owns the Steak 'n' Shake franchise, which may be purchased or acquired with the real estate. The site is approximately 50,600 sf (or 1.16 acres) and is improved with a 3,681 square foot dine-in restaurant with a full size drive-thru. Please contact Grant Hodgins at 985.778.5494 or Parke McEnery at 504.236.9542 for more information. Property also available for lease at 14,000/month.

## **Property Images**

002\_1600x1067\_mls\_1600x1067

003\_1600x1067\_mls\_1600x1067

 $004\_1600x1067\_mls\_1600x1067$ 

 $005\_1600x1067\_mls\_1600x1067$ 

006\_1600x1067\_mls\_1600x1067

007\_1600x1067\_mls\_1600x1067