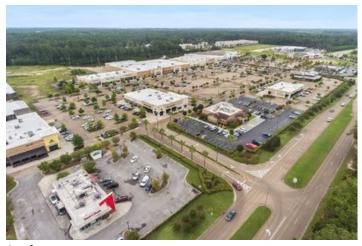

#### **Overview/Comments**

The McEnery Company has been retained by the fee simple ownership of the Steak 'n' Shake location in Covington, Louisiana as the exclusive marketing broker to assist in the disposition or lease of the property. The current ownership of the real estate also owns the Steak 'n' Shake franchise, which may be purchased or acquired with the real estate. The site is approximately 50,600 sf (or 1.16 acres) and is improved with a 3,681 square foot dine-in restaurant with a full size drive-thru. Please contact Grant Hodgins at 985.778.5494 or Parke McEnery at 504.236.9542 for more information. Property also available for lease at 14,000/month.

015\_1600x1067\_mls\_1600x1067

drone1

drone2

drone4

001\_1600x1067\_mls\_1600x1067

drone5

002\_1600x1067\_mls\_1600x1067

003\_1600x1067\_mls\_1600x1067