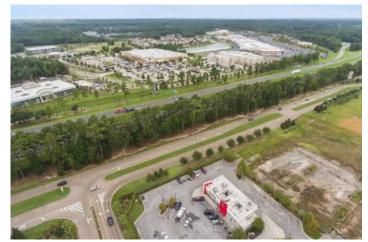

#### **Overview/Comments**

The McEnery Company has been retained by the fee simple ownership of the Steak 'n' Shake location in Covington, Louisiana as the exclusive marketing broker to assist in the disposition or lease of the property. The current ownership of the real estate also owns the Steak 'n' Shake franchise, which may be purchased or acquired with the real estate. The site is approximately 50,600 sf (or 1.16 acres) and is improved with a 3,681 square foot dine-in restaurant with a full size drive-thru. Please contact Grant Hodgins at 985.778.5494 or Parke McEnery at 504.236.9542 for more information. Property also available for lease at 14,000/month.

015\_1600x1067\_mls\_1600x1067

drone1

drone2

drone4

001\_1600x1067\_mls\_1600x1067

drone5

002\_1600x1067\_mls\_1600x1067

003\_1600x1067\_mls\_1600x1067