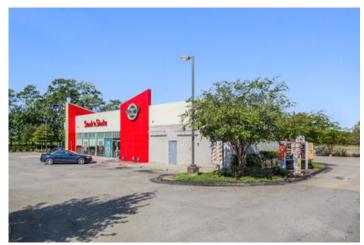

#### **Overview/Comments**

The McEnery Company has been retained by the fee simple ownership of the Steak 'n' Shake location in Covington, Louisiana as the exclusive marketing broker to assist in the disposition or lease of the property. The current ownership of the real estate also owns the Steak 'n' Shake franchise, which may be purchased or acquired with the real estate. The site is approximately 50,600 sf (or 1.16 acres) and is improved with a 3,681 square foot dine-in restaurant with a full size drive-thru. Please contact Grant Hodgins at 985.778.5494 or Parke McEnery at 504.236.9542 for more information. Property also available for lease at 14,000/month.

## **Property Images**

002\_1600x1067\_mls\_1600x1067

003\_1600x1067\_mls\_1600x1067

 $004\_1600x1067\_mls\_1600x1067$ 

 $005\_1600x1067\_mls\_1600x1067$ 

006\_1600x1067\_mls\_1600x1067

007\_1600x1067\_mls\_1600x1067