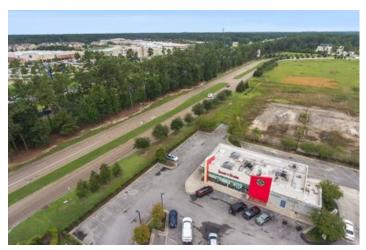

#### **Overview/Comments**

The McEnery Company has been retained by the fee simple ownership of the Steak 'n' Shake location in Covington, Louisiana as the exclusive marketing broker to assist in the disposition or lease of the property. The current ownership of the real estate also owns the Steak 'n' Shake franchise, which may be purchased or acquired with the real estate. The site is approximately 50,600 sf (or 1.16 acres) and is improved with a 3,681 square foot dine-in restaurant with a full size drive-thru. Please contact Grant Hodgins at 985.778.5494 or Parke McEnery at 504.236.9542 for more information. Property also available for lease at 14,000/month.

015\_1600x1067\_mls\_1600x1067

drone1

drone2

drone4

001\_1600x1067\_mls\_1600x1067

drone5

002\_1600x1067\_mls\_1600x1067

003\_1600x1067\_mls\_1600x1067