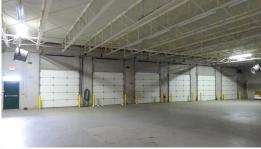

### **SPACE PLAN**

30,000 SF

14' Clear Height

(5) Overhead Dock Doors

46 Parking Spaces

**OFFICE** 13,250 SF WAREHOUSE 16,750 SF TOTAL 30,000 SF