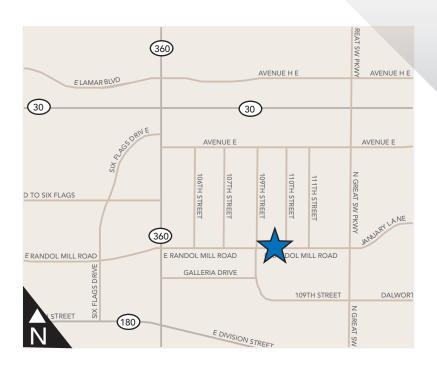

## FOR SALE OR LEASE - 30,000 SF AVAILABLE

# 3100 E RANDOL MILL RD.

ARLINGTON, TEXAS 76011







### **BUILDING HIGHLIGHTS**

- Freestanding Flex Building for Sale
- 30,000 SF Total
- 13,250 SF Office
- 14' Clear Height
- Five 10' x 10' Overhead Dock Doors
- Grade-level access via 10' x 10' ramped door
- 46 Free surface spaces available (can expand)
- Insulation in roof deck and overhead doors
- Front-load configuration with separate access to personnel parking and truck loading area
- Central GSW Location with quick access to I-30, Highway 360, and Highway 183
- Sale Price: \$2,700,000 (\$90.00/SF)



#### JOHN BREWER, PRINCIPAL

john.brewer@transwestern.com 972.774.2593

#### **CHARLES BREWER, SENIOR ASSOCIATE**

charles.brewer@transwestern.com 214.237.5008



## FOR SALE OR LEASE - 30,000 SF AVAILABLE

# TRANSWESTERN®

# 3100 E RANDOL MILL RD.

ARLINGTON, TEXAS 76011

2300 North Field Street Suite 2000 Dallas, Texas 75201

> T972.774.2500 transwestern.com

### **SPACE PLAN**

30,000 SF



14' Clear Height

(5) Overhead Dock Doors

46 Parking Spaces

**OFFICE** 13,250 SF WAREHOUSE 16,750 SF TOTAL 30,000 SF

### **CONTACT JOHN BREWER**

972.774.2593

#### **CHARLES BREWER**

214.237.5008

john.brewer@transwestern.com charles.brewer@transwestern.com

The information provided herein was obtained from sources believed reliable; however, Transwestern makes no guarantees, warranties or rep