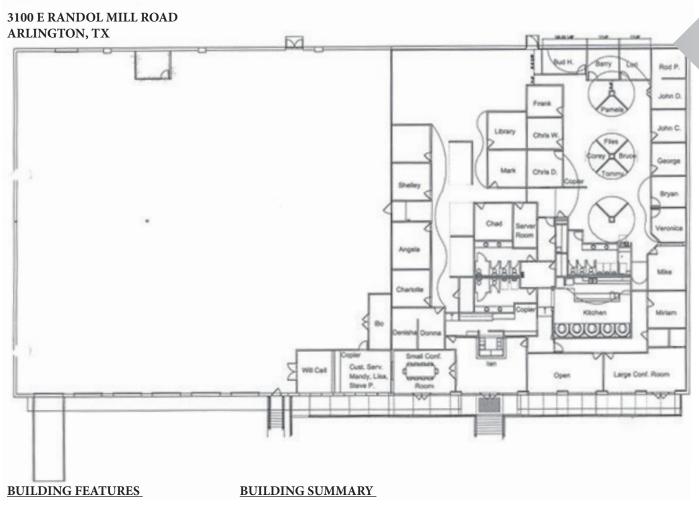

### **SPACE PLAN**

30,000 SF

14' Clear Height

(5) Overhead Dock Doors

46 Parking Spaces

**OFFICE** 13,250 SF WAREHOUSE 16,750 SF TOTAL 30,000 SF