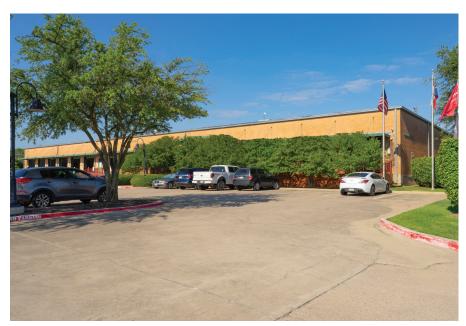

## FOR SALE OR LEASE - 30,000 SF AVAILABLE

# 3100 E RANDOL MILL RD.

ARLINGTON, TEXAS 76011

### **BUILDING HIGHLIGHTS**

- Freestanding Flex Building for Sale
- 30,000 SF Total
- 13,250 SF Office
- 14' Clear Height
- Five 10' x 10' Overhead Dock Doors
- Grade-level access via 10' x 10' ramped door
- 46 Free surface spaces available (can expand)
- Insulation in roof deck and overhead doors
- Front-load configuration with separate access to personnel parking and truck loading area
- Central GSW Location with quick access to I-30, Highway 360, and Highway 183
- Sale Price: \$2,700,000 (\$90.00/SF)