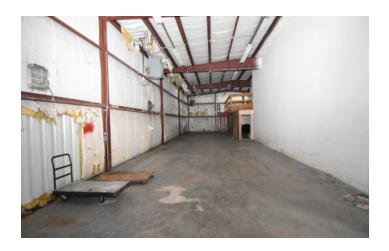

#### PROPERTY DESCRIPTION

Sentry Commercial, as exclusive agent for the owner, is pleased to present 11 Highland Street, East Hartford CT for sale. This 4,224 square foot industrial building offers two large drive in doors with good clear height and a clear span warehouse.

#### PROPERTY HIGHLIGHTS

- 2 drive in doors
- 16' 18' clear
- Clear span warehouse
- Price reduction