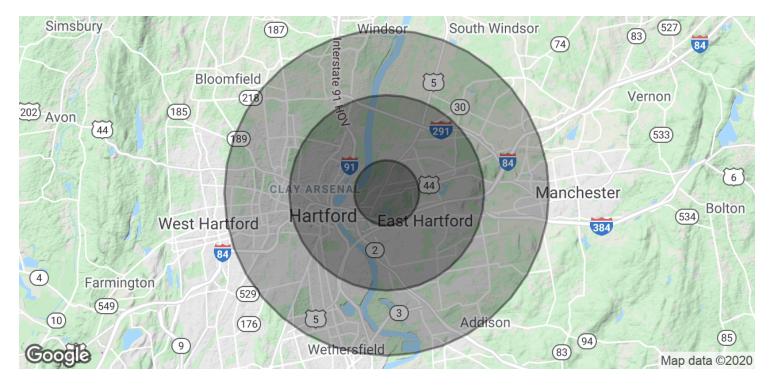

#### **OFFERING SUMMARY**

| Sale Price:    | \$235,000 |
|----------------|-----------|
| Lot Size:      | 0.2 Acres |
| Building Size: | 4,224 SF  |

| DEMOGRAPHICS      | 1 MILE   | 3 MILES  | 5 MILES  |
|-------------------|----------|----------|----------|
| Total Households  | 4,095    | 25,664   | 93,510   |
| Total Population  | 10,233   | 66,662   | 243,367  |
| Average HH Income | \$49,506 | \$53,496 | \$53,326 |

### 11 HIGHLAND STREET | EAST HARTFORD, CT 06108

| POPULATION           | 1 MILE | 3 MILES | 5 MILES |
|----------------------|--------|---------|---------|
| Total Population     | 10,233 | 66,662  | 243,367 |
| Average age          | 33.7   | 34.4    | 34.3    |
| Average age (Male)   | 31.5   | 32.3    | 32.5    |
| Average age (Female) | 35.3   | 35.8    | 35.5    |

| HOUSEHOLDS & INCOME | 1 MILE    | 3 MILES   | 5 MILES   |
|---------------------|-----------|-----------|-----------|
| Total households    | 4,095     | 25,664    | 93,510    |
| # of persons per HH | 2.5       | 2.6       | 2.6       |
| Average HH income   | \$49,506  | \$53,496  | \$53,326  |
| Average house value | \$194,914 | \$201,796 | \$221,263 |