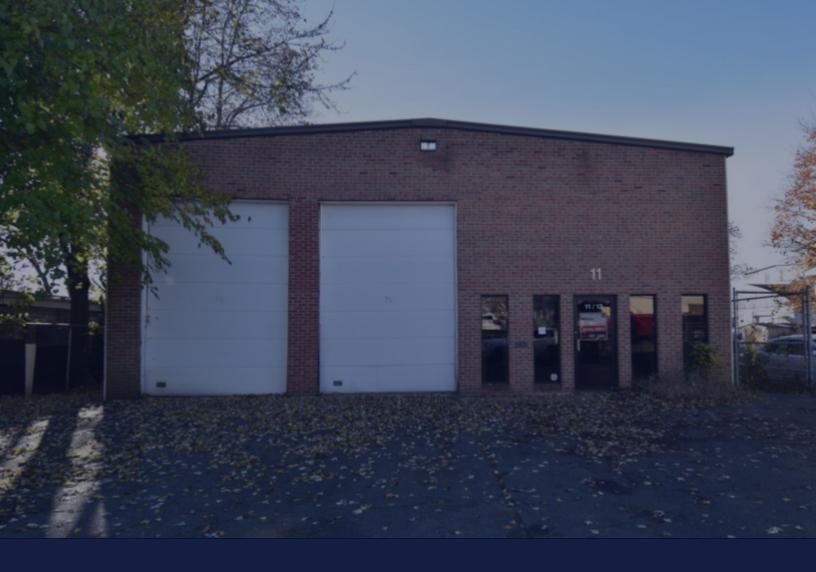

#### PROPERTY DESCRIPTION

Sentry Commercial, as exclusive agent for the owner, is pleased to present 11 Highland Street, East Hartford CT for sale. This 4,224 square foot industrial building offers two large drive in doors with good clear height and a clear span warehouse.

#### PROPERTY HIGHLIGHTS

- 2 drive in doors
- 16' 18' clear
- Clear span warehouse
- Price reduction