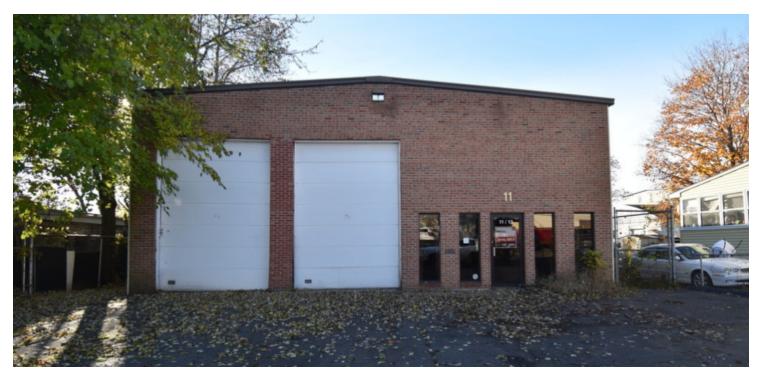

#### PROPERTY DESCRIPTION

Sentry Commercial, as exclusive agent for the owner, is pleased to present 11 Highland Street, East Hartford CT for sale. This 4,224 square foot industrial building offers two large drive in doors with good clear height and a clear span warehouse.

#### PROPERTY HIGHLIGHTS

- 2 drive in doors
- 16' 18' clear
- Clear span warehouse
- Price reduction