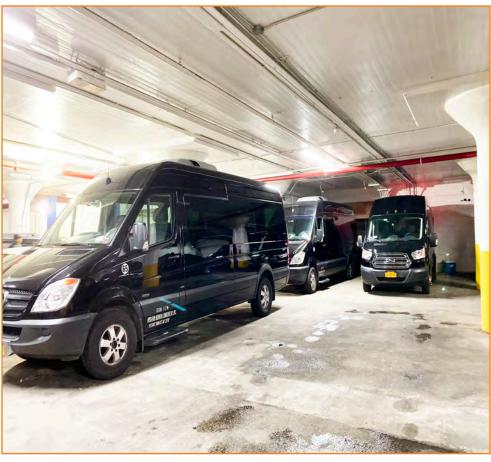

#### **FEATURES:**

- 32,000 Sq. Ft. Ground
- 32,000 Sq. Ft. 2<sup>nd</sup> Floor
- Large Private Drive-in Ramps
- 3 Drive-In Doors
- 13 ft Ceilings
- Concrete Construction
- Gas Heat
- Offices
- Lot Size: 210' x 150'