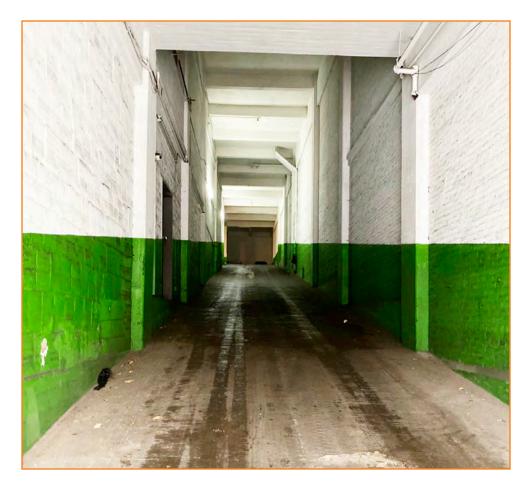

#### **FEATURES:**

- 32,000 Sq. Ft. Ground
- 32,000 Sq. Ft. 2<sup>nd</sup> Floor
- Large Private Drive-in Ramps
- 3 Drive-In Doors
- 13 ft Ceilings
- Concrete Construction
- Gas Heat
- Offices
- Lot Size: 210' x 150'