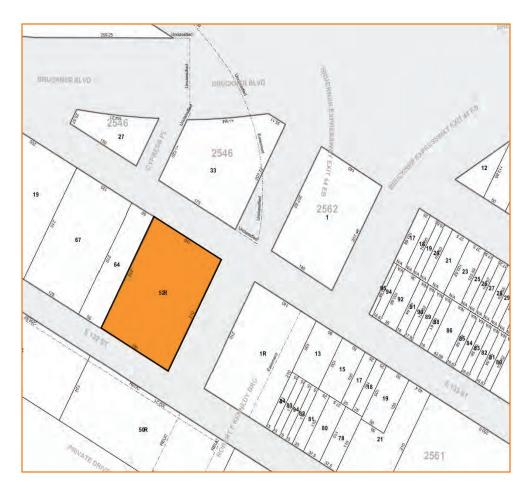

#### **FEATURES:**

- 32,000 Sq. Ft. Ground
- 32,000 Sq. Ft. 2<sup>nd</sup> Floor
- Large Private Drive-in Ramps
- 3 Drive-In Doors
- 13 ft Ceilings
- Concrete Construction
- Gas Heat
- Offices
- Lot Size: 210' x 150'

#### **Transportation:**

Cypress Ave

**Bx33** - E. 134<sup>th</sup> St / Willow Ave

**LEASE PRICE:** 

**UPON REQUEST** 

656 E. 133<sup>RD</sup> STREET, BRONX, NY 10454

**BLOCK:** 

2546

LOT:

5

**ZONING:** 

M1-2

For Information About This Property

Contact Exclusive Agents:

Fredric Stein, Associate Broker fstein@pinnaclereny.com 718-371-6409

Ariel Castellanos, Associate Broker acastellanos@pinnaclereny.com 718-371-6412