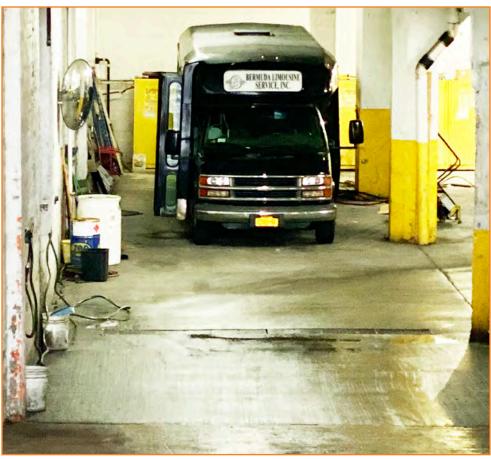

# 32,000-64,000 SF DRIVE-IN BUILDING

#### **FEATURES:**

- 32,000 Sq. Ft. Ground
- 32,000 Sq. Ft. 2<sup>nd</sup> Floor
- Large Private Drive-in Ramps
- 3 Drive-In Doors
- 13 ft Ceilings
- Concrete Construction
- Gas Heat
- Offices
- Lot Size: 210' x 150'