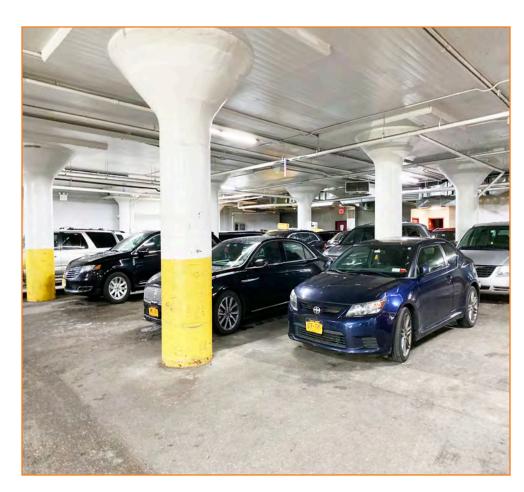

#### **FEATURES:**

- 32,000 Sq. Ft. Ground
- 32,000 Sq. Ft. 2<sup>nd</sup> Floor
- Large Private Drive-in Ramps
- 3 Drive-In Doors
- 13 ft Ceilings
- Concrete Construction
- Gas Heat
- Offices
- Lot Size: 210' x 150'