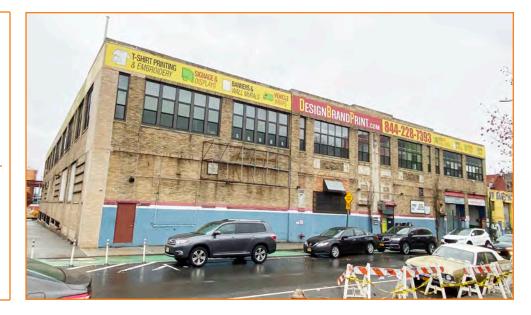

# 32,000-64,000 SF DRIVE-IN BUILDING

## **LOCATED IN THE HEART OF PORT MORRIS**

#### **Transportation:**

Cypress Ave

**Bx33** - E. 134<sup>th</sup> St / Willow Ave

**LEASE PRICE:** 

**UPON REQUEST** 

656 E. 133<sup>RD</sup> STREET, BRONX, NY 10454

**BLOCK:** 

2546