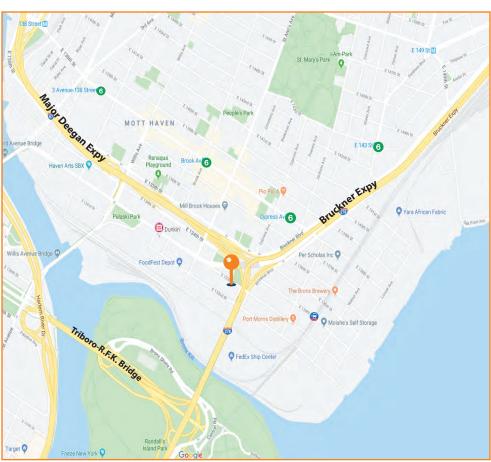

## **LOCATED IN THE HEART OF PORT MORRIS**

#### **NEARBY:**

- Triborough / R.F.K. Bridge
- Bruckner Blvd.
- Bruckner Expressway
- Major Deegan Expressway

#### **Transportation:**

Cypress Ave

**Bx33** - E. 134<sup>th</sup> St / Willow Ave

**LEASE PRICE:** 

**UPON REQUEST** 

656 E. 133<sup>RD</sup> STREET, BRONX, NY 10454

**BLOCK:** 

2546