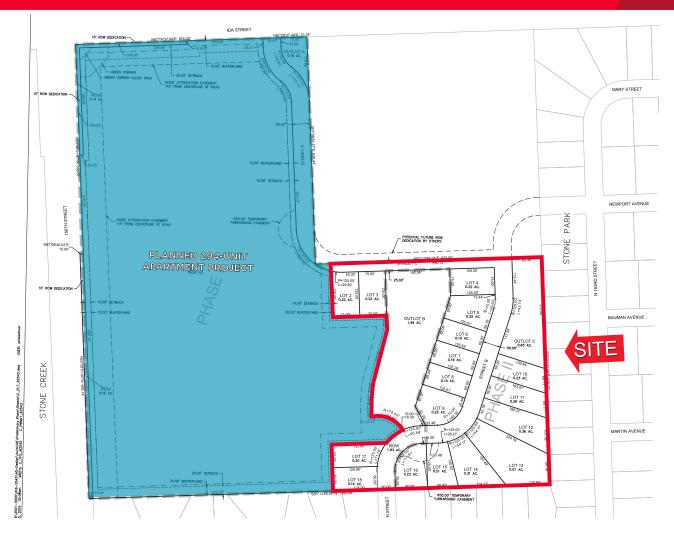

## 8.36 Acres of Land Sale Price: \$728,000

Join Vantage at Stone Creek's 294 unit apartment development in northwest Omaha. The first building will be opening in mid-March, and the entire project will be finished in August 2019. Excess ground available for single-family, duplexes or a townhome/villa project. Plenty of new development in the area, and Omaha Public Schools recently purchased ground across the street for a new high school. Stone Creek Golf Course is another close neighbor, and the site is one mile from the new 220 acre Flanagan Lake, the NRD's largest project in history.

## **Property Highlights**

| Sale Price     | \$728,000        |
|----------------|------------------|
| Gross Acres    | 8.36 Acres       |
| Price Per Acre | \$87,081.34      |
| Price Per SF   | \$1.99           |
| Zoning         | Ag               |
| Lot Dimensions | Irregular        |
| Improvements   | Rough Grade      |
| Utilities      | At Property Line |
| Flood Plain    | No               |
|                |                  |