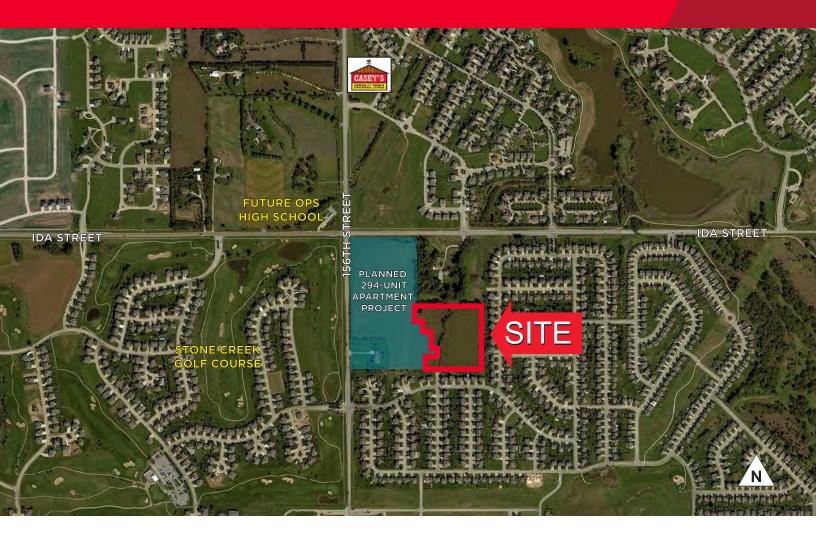

Excess Land SE Corner 156th & Ida Street / Omaha, NE

FOR SALE

## 8.36 Acres of Land Sale Price: \$728,000

Join Vantage at Stone Creek's 294 unit apartment development in northwest Omaha. The first building will be opening in mid-March, and the entire project will be finished in August 2019. Excess ground available for single-family, duplexes or a townhome/villa project. Plenty of new development in the area, and Omaha Public Schools recently purchased ground across the street for a new high school. Stone Creek Golf Course is another close neighbor, and the site is one mile from the new 220 acre Flanagan Lake, the NRD's largest project in history.