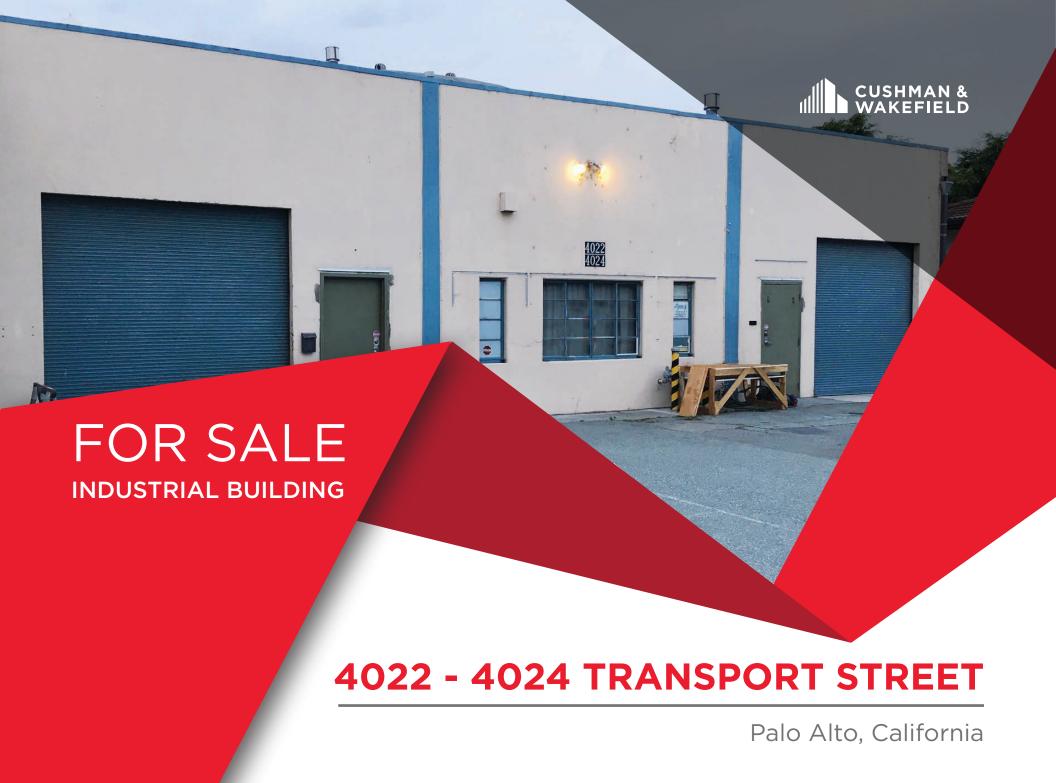

## **Property Highlights**

- +/- 6,000 sf
- Industrial building
- +/- 8,712 sf lot
- Bow Truss Ceiling
- 600A @ 240V
- \$2.85M (\$475/sf)
- Call to tour, do not disturb tenant.