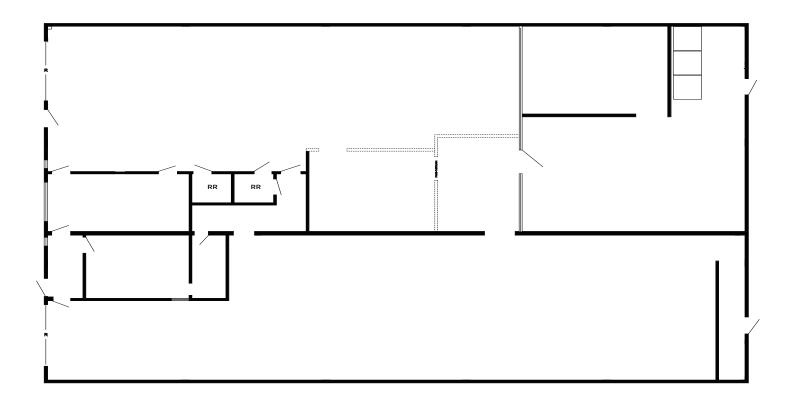

## **Property Highlights**

- +/- 6,000 sf
- Industrial building
- +/- 8,712 sf lot
- Bow Truss Ceiling
- 600A @ 240V
- \$2.85M (\$475/sf)
- Call to tour, do not disturb tenant.



## Floorplan



## **Nearby Amenities**





Lic. 00897564 +1 650 320 0216 ted.eyre@cushwake.com main +1 650 852 1200 fax +1 650 856 1098 cushmanwakefield.com

©2019 Cushman & Wakefield. All rights reserved. The information contained in this communication is strictly confidential. This information has been obtained from sources believed to be reliable but has not been verified. No warranty or representation, express or implied, is made as to the condition of the property (or properties) referenced herein or as to the accuracy or completeness of the information contained herein, and same is submitted subject to errors, omissions, change of price, rental or other conditions, withdrawal without notice, and to any special listing conditions imposed by the property owner(s). Any projections, opinions or esti