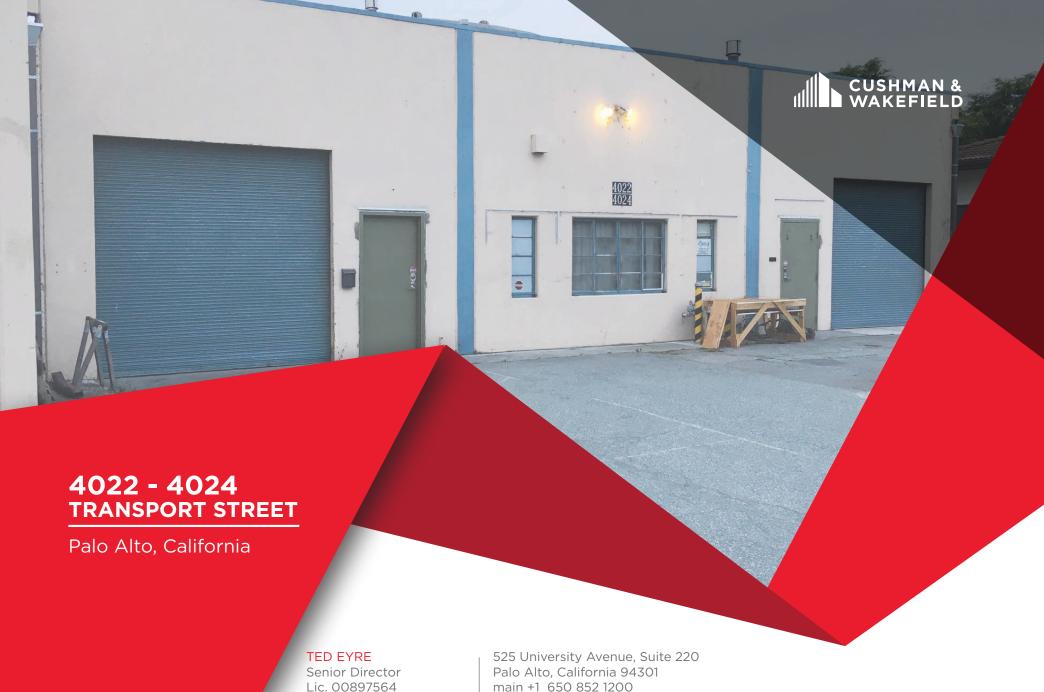

## **Property Highlights**

- +/- 6,000 sf
- Industrial building
- +/- 8,712 sf lot
- Bow Truss Ceiling
- 600A @ 240V
- \$2.85M (\$475/sf)
- Call to tour, do not disturb tenant.