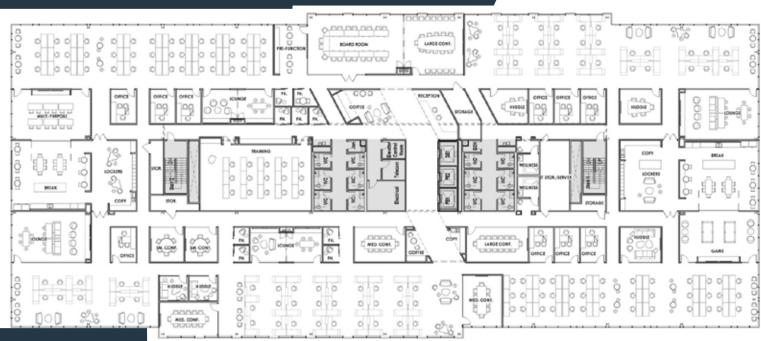

# SOLZORANCH



leasing partner



a development of



### PROPERTY OVERVIEW



### FULL OFFICE BUILDING AVAILABLE



### **BUILDING TWO**

15-Month build

Total RSF: 150,000 SF Parking: 4.5/1000 Parking 100% Structured Parking Avg. Floorplate: 38,000 SF

SHI HQ

Total RSF: 250,000 SF

VIOLET CROWN TRAIL
Hop on the trail to take a jog or
bike ride to nearby Zilker Park

**CENTRAL COMMONS** 

Grab lunch from an array of food trucks

near the pavilion, then enjoy it in our amphitheater-style public park

2 ALOFT HOTEL
Upscale Boutique Hotel
140 Rooms

3 ALEXAN
Class AA Multifamily
369 Units

# CONSTRUCTION TIMELINE

11////

View from Central Commons



### 15 MONTH BUILD



### SAMPLE TEST FITS







### SAMPLE TEST FITS







# PROJECT AMENITIES







- 1 VIOLET CROWN TRAIL

  Hop on the trail and get your daily workout in, or commute to Zilker Park via bike
- 2 PEDESTRIAN FRIENDLY STREETS
  Getting around Garza Ranch is easy with wide sidewalks and ample lighting
- 3 CENTRAL COMMONS

  Grab lunch from the food trucks near the pavilion and lounge in the amphitheater style park, known as Garza Commons



# AMENITIES & DRIVE TIMES



# SOLZO

a development of



leasing partner



for leasing information

**Kevin Kimbrough** Kevin.Kimbrough@am.jll.com

512.225.1736

Ralph Bistline Ralph.Bistline@bdnreit.com 512.306.1994

Brent Powdrill Brent.Powdrill@am.jll.com 512.225.1737

**Don Weekley**Don.Weekley@bdnreit.com
512.306.1994