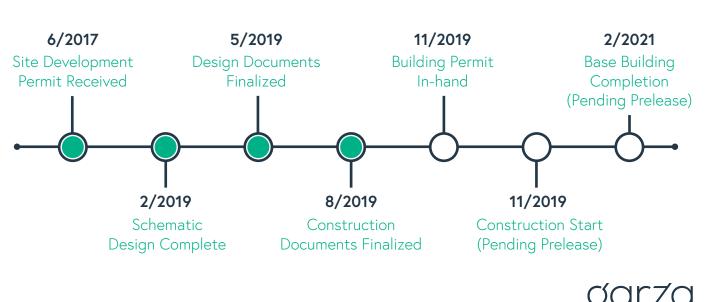

# SOLZORANCH



leasing partner



a development of



### PROPERTY OVERVIEW



### FULL OFFICE BUILDING AVAILABLE



### **BUILDING TWO**

15-Month build

Total RSF: 150,000 SF Parking: 4.5/1000 Parking 100% Structured Parking Avg. Floorplate: 38,000 SF

SHI HQ

Total RSF: 250,000 SF

VIOLET CROWN TRAIL
Hop on the trail to take a jog or
bike ride to nearby Zilker Park

**CENTRAL COMMONS** 

Grab lunch from an array of food trucks

near the pavilion, then enjoy it in our amphitheater-style public park

2 ALOFT HOTEL
Upscale Boutique Hotel
140 Rooms

3 ALEXAN
Class AA Multifamily
369 Units

# CONSTRUCTION TIMELINE

11////

View from Central Commons



### 15 MONTH BUILD



### SAMPLE TEST FITS







### SAMPLE TEST FITS







# PROJECT AMENITIES







- 1 VIOLET CROWN TRAIL

  Hop on the trail and get your daily workout in, or commute to Zilker Park via bike
- 2 PEDESTRIAN FRIENDLY STREETS
  Getting around Garza Ranch is easy with wide sidewalks and ample lighting
- 3 CENTRAL COMMONS

  Grab lunch from the food trucks near the pavilion and lounge in the amphitheater style park, known as Garza Commons



# AMENITIES & DRIVE TIMES



# SOLZO

a development of



leasing partner



for leasing information

**Kevin Kimbrough** Kevin.Kimbrough@am.jll.com

512.225.1736

Ralph Bistline Ralph.Bistline@bdnreit.com 512.306.1994

Brent Powdrill Brent.Powdrill@am.jll.com 512.225.1737

**Don Weekley**Don.Weekley@bdnreit.com
512.306.1994