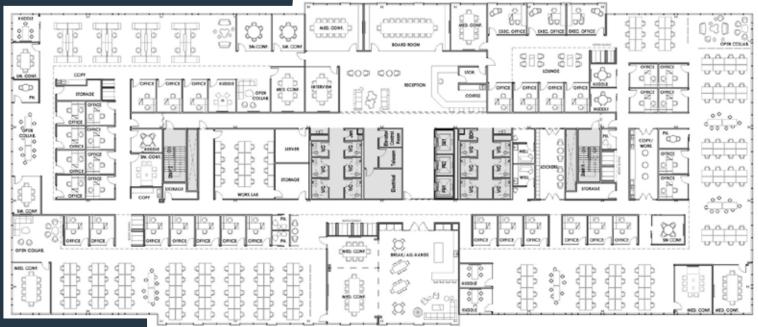

# SOLZORANCH



leasing partner



a development of



### PROPERTY OVERVIEW



### FULL OFFICE BUILDING AVAILABLE



### **BUILDING TWO**

15-Month build

Total RSF: 150,000 SF Parking: 4.5/1000 Parking 100% Structured Parking Avg. Floorplate: 38,000 SF

SHI HQ

Total RSF: 250,000 SF

VIOLET CROWN TRAIL
Hop on the trail to take a jog or
bike ride to nearby Zilker Park

**CENTRAL COMMONS** 

Grab lunch from an array of food trucks

near the pavilion, then enjoy it in our amphitheater-style public park

2 ALOFT HOTEL
Upscale Boutique Hotel
140 Rooms

3 ALEXAN
Class AA Multifamily
369 Units

# CONSTRUCTION TIMELINE

11////

View from Central Commons



### 15 MONTH BUILD



### SAMPLE TEST FITS







### SAMPLE TEST FITS







# PROJECT AMENITIES







- 1 VIOLET CROWN TRAIL

  Hop on the trail and get your daily workout in, or commute to Zilker Park via bike
- 2 PEDESTRIAN FRIENDLY STREETS
  Getting around Garza Ranch is easy with wide sidewalks and ample lighting
- 3 CENTRAL COMMONS

  Grab lunch from the food trucks near the pavilion and lounge in the amphitheater style park, known as Garza Commons



# AMENITIES & DRIVE TIMES



# SOLZO

a development of



leasing partner



for leasing information

**Kevin Kimbrough** Kevin.Kimbrough@am.jll.com

512.225.1736

Ralph Bistline Ralph.Bistline@bdnreit.com 512.306.1994

Brent Powdrill Brent.Powdrill@am.jll.com 512.225.1737

**Don Weekley**Don.Weekley@bdnreit.com
512.306.1994