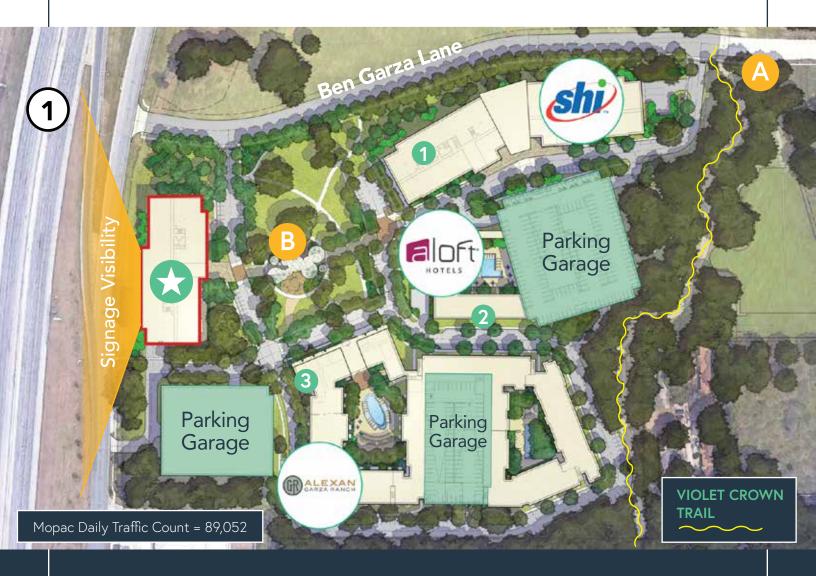

### **BUILDING TWO**

15-Month build

Total RSF: 150,000 SF Parking: 4.5/1000 Parking 100% Structured Parking Avg. Floorplate: 38,000 SF

SHI HQ

Total RSF: 250,000 SF

VIOLET CROWN TRAIL
Hop on the trail to take a jog or
bike ride to nearby Zilker Park

**CENTRAL COMMONS** 

Grab lunch from an array of food trucks

near the pavilion, then enjoy it in our amphitheater-style public park

2 ALOFT HOTEL
Upscale Boutique Hotel
140 Rooms

3 ALEXAN
Class AA Multifamily
369 Units

# PROJECT AMENITIES

- 1 VIOLET CROWN TRAIL

  Hop on the trail and get your daily workout in, or commute to Zilker Park via bike
- 2 PEDESTRIAN FRIENDLY STREETS
  Getting around Garza Ranch is easy with wide sidewalks and ample lighting
- 3 CENTRAL COMMONS

  Grab lunch from the food trucks near the pavilion and lounge in the amphitheater style park, known as Garza Commons