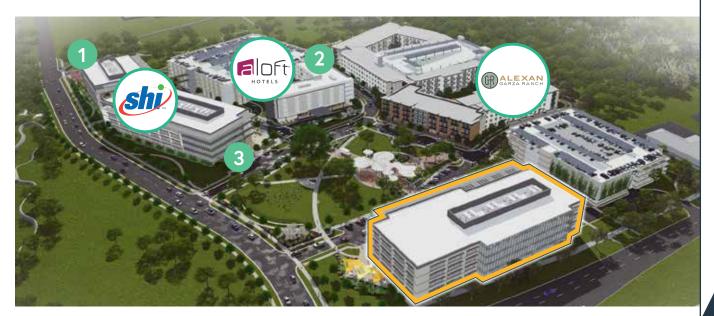

### FULL OFFICE BUILDING AVAILABLE

### **BUILDING TWO**

15-Month build

Total RSF: 150,000 SF Parking: 4.5/1000 Parking 100% Structured Parking Avg. Floorplate: 38,000 SF

SHI HQ

Total RSF: 250,000 SF

VIOLET CROWN TRAIL
Hop on the trail to take a jog or
bike ride to nearby Zilker Park

**CENTRAL COMMONS** 

Grab lunch from an array of food trucks

near the pavilion, then enjoy it in our amphitheater-style public park

2 ALOFT HOTEL
Upscale Boutique Hotel
140 Rooms

3 ALEXAN
Class AA Multifamily
369 Units