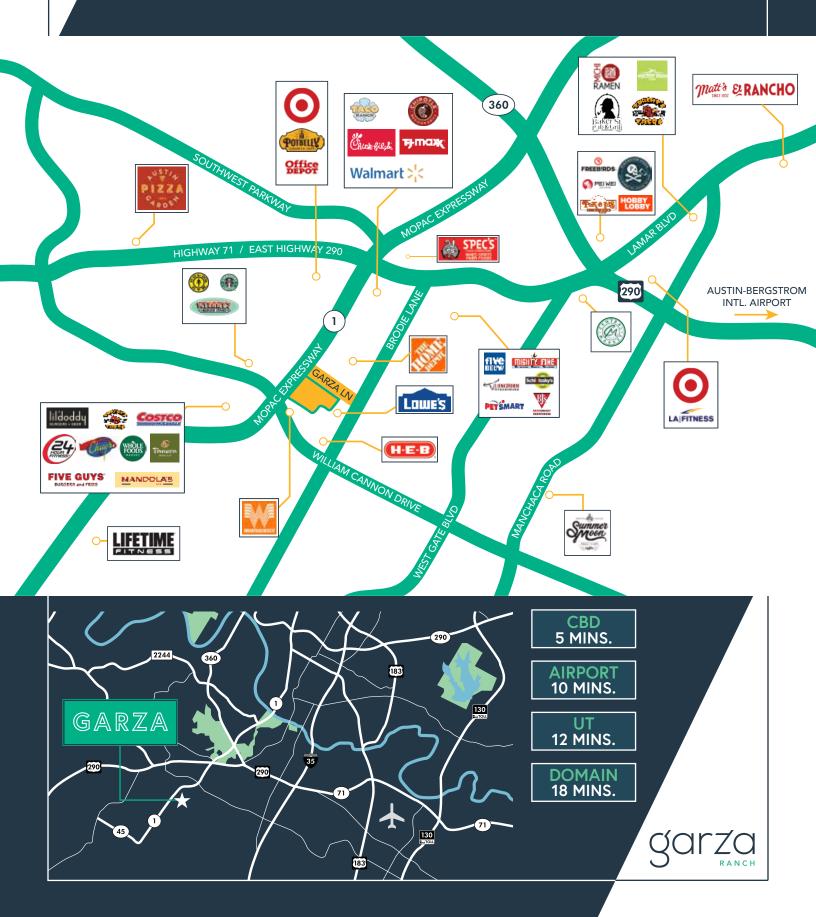

to nearby Zilker Park

**CENTRAL COMMONS** 

Grab lunch from an array of food trucks

near the pavilion, then enjoy it in our amphitheater-style public park

2 ALOFT HOTEL
Upscale Boutique Hotel
140 Rooms

3 ALEXAN
Class AA Multifamily
369 Units

# CONSTRUCTION TIMELINE

11////

View from Central Commons



### 15 MONTH BUILD



### SAMPLE TEST FITS







### SAMPLE TEST FITS







# PROJECT AMENITIES







- 1 VIOLET CROWN TRAIL

  Hop on the trail and get your daily workout in, or commute to Zilker Park via bike
- 2 PEDESTRIAN FRIENDLY STREETS
  Getting around Garza Ranch is easy with wide sidewalks and ample lighting
- 3 CENTRAL COMMONS

  Grab lunch from the food trucks near the pavilion and lounge in the amphitheater style park, known as Garza Commons



# AMENITIES & DRIVE TIMES



# SOLZO

a development of



leasing partner



for leasing information

**Kevin Kimbrough** Kevin.Kimbrough@am.jll.com

512.225.1736

Ralph Bistline Ralph.Bistline@bdnreit.com 512.306.1994

Brent Powdrill Brent.Powdrill@am.jll.com 512.225.1737

**Don Weekley**Don.Weekley@bdnreit.com
512.306.1994