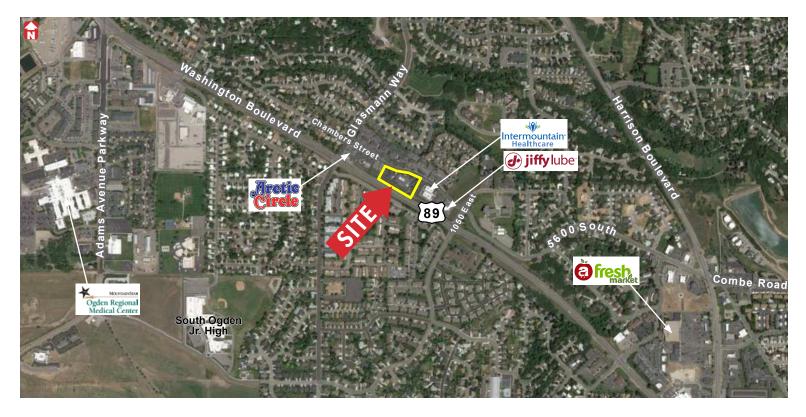

### **SOUTHTOWN CENTRE**

955 East Chambers Street, South Ogden, Utah 84403

## **PROPERTY** FEATURES

- 2,023 3,000 SF Available
- High Visibility on Highway 89
- 137 Parking Stalls, 4:1,000 Ratio
- Great Professional/Medical Location

FOR MORE INFORMATION CONTACT

CHRIS FALK CCIM, SIOR 801.416.1024 chris.falk@ngkf.com BRAXTON WILLIE, CCIM 801.416.1050 braxton.willie@ngkf.com