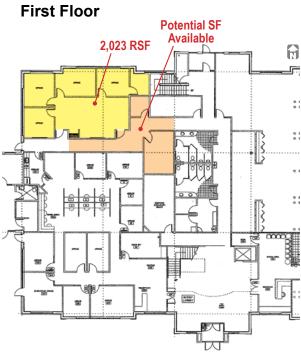

## **PROPERTY** FEATURES

- 2,023 3,000 SF Available
- High Visibility on Highway 89
- 137 Parking Stalls, 4:1,000 Ratio
- Great Professional/Medical Location

FOR MORE INFORMATION CONTACT

CHRIS FALK CCIM, SIOR 801.416.1024 chris.falk@ngkf.com BRAXTON WILLIE, CCIM 801.416.1050 braxton.willie@ngkf.com