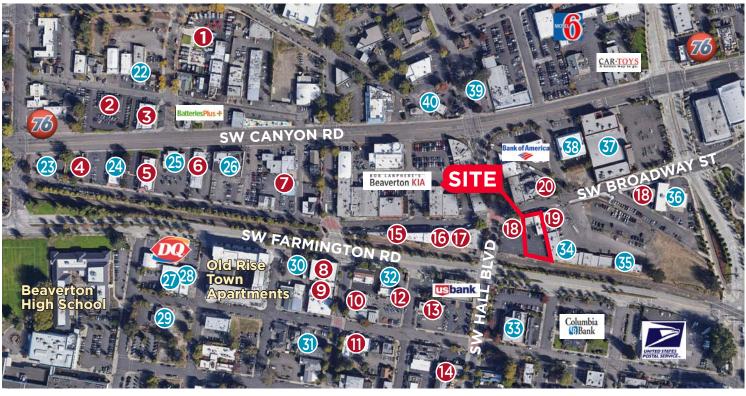

#### **Traffic Counts**

SW Hall Blvd 9,150 ADT SW Broadway St 1,832 ADT SW Farmington 28,300 ADT

#### **RESTAURANTS**

| 1.  | BGs Food CARTel     |
|-----|---------------------|
| 2.  | Tom's Pancake House |
| 3.  | Superbowl Teriyaki  |
| 4.  | Mexicali Express    |
| 5.  | Rama Thai           |
| 6.  | Boriken             |
| 7.  | Tan Tan Cafe & Deli |
| 8.  | Ex Novo Brewing Co. |
| 9.  | Decarli             |
| 10. | Big's Chicken       |

| 11. | UR Mediterranean          |
|-----|---------------------------|
| 12. | Mo Cha Tea House          |
| 13. | Ichabod's Bar & Grill     |
| 14. | Ava Roasteria             |
| 15. | Family Cafe               |
| 16. | Broadway Saloon           |
| 17. | Bootleggers Whiskey Bar   |
| 18. | Giovanni's Itialian Rest. |
| 19. | Ringo's Bar & Grill       |
| 20. | Big O's Wood Fired Pizza  |

| 22. | Carey Custom Floors  |
|-----|----------------------|
| 23. | Battery X-Change     |
| 24. | Stark's Vacuums      |
| 25. | State Farm Insurance |
| 26. | Pawn & Jewelry       |
| 27. | Riddle Press, Inc.   |
| 28. | Andrew's Florist     |
| 29. | Beaverton Radiator   |
| 30. | The Vault Vintage    |
| 31. | Beaverton Music Svs  |
|     |                      |

**OTHER** 

| 32. | MVP Dance Elite       |
|-----|-----------------------|
| 33. | Pacific Medical Group |
| 34. | CrossFit Body         |
| 35. | Lawn & Garden         |
| 36. | Good Year             |
| 37. | Natural Grocers       |
| 38. | Beaverton Pharmacy    |
| 39. | Bike Gallery          |
| 40. | Beaverton Car Wash    |