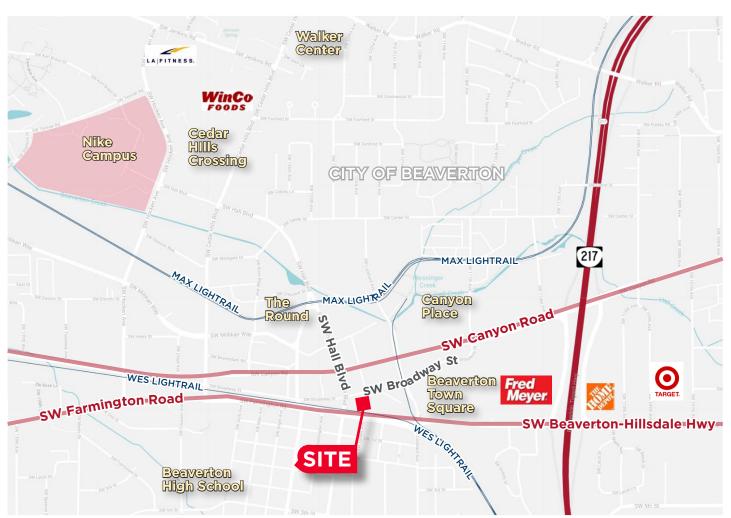

#### **Traffic Counts**

SW Hall Blvd 9,150 ADT SW Broadway St 1,832 ADT SW Farmington 28,300 ADT