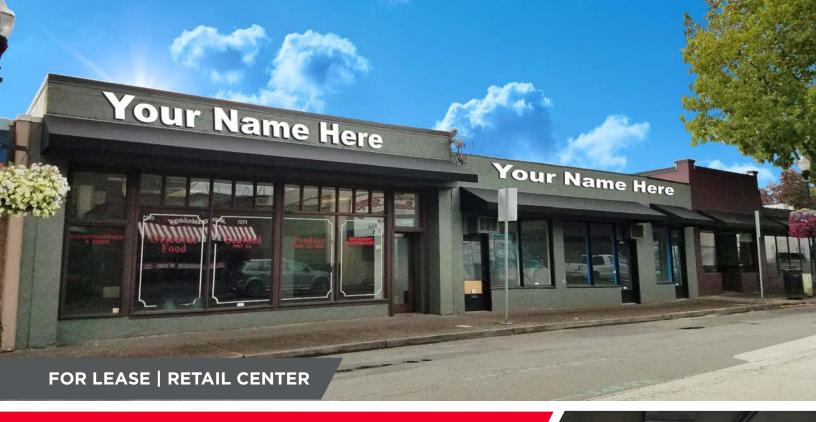

# OLD TOWN BEAVERTON RETAIL

12350 SW BROADWAY ST, BEAVERTON

3,102 SF (divisible to  $\pm$ 1,050 SF)

### **PROPERTY HIGHLIGHTS**

- Off-street parking
- Rear loading access
- 1 block from WES Lightrail line
- Neighboring Tenants: Giovanni's Italian Restaurant, Big O's Wood Fired Pizza, Bootleggers Whiskey Bar, Natural Grocers, CrossFit Body and Fuel
- Zoned RC-OT (Regional Center-Old Town)
- Property is eligible for City of Beaverton improvement grants.
- Up to \$70,000 in City of Beaverton incentives available for restaurant concept.
   www.BeavertonOregon.gov/incentives
- Asking Rate: \$16/SF NNN