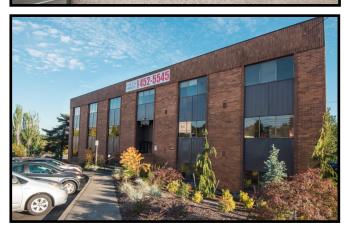

## KRISTIN SQUARE OFFICE BUILDING

## FOR LEASE

9498-9500 SW Barbur Boulevard Portland, OR 97219

## **FEATURES**

Kristin Square is located in Portland, Oregon, close to Interstate 5, Highway 99, downtown Portland and many local conveniences. We offer highly functional office spaces with short-term full service (gross) leases, professional on-site management, and affordable rates without any additional or hidden expenses. With a variety of space sizes, we can accommodate your current and future business needs. Let us provide the keys to your success.