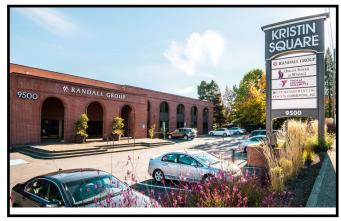

## KRISTIN SQUARE OFFICE BUILDING

## FOR LEASE

9498-9500 SW Barbur Boulevard Portland, OR 97219

## **FEATURES**

Kristin Square is located in Portland, Oregon, close to Interstate 5, Highway 99, downtown Portland and many local conveniences. We offer highly functional office spaces with short-term full service (gross) leases, professional on-site management, and affordable rates without any additional or hidden expenses. With a variety of space sizes, we can accommodate your current and future business needs. Let us provide the keys to your success.