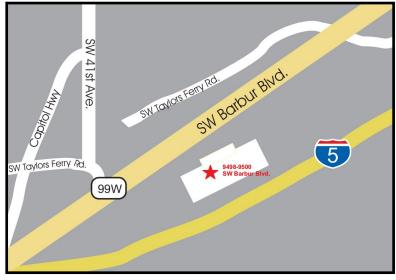

## FOR LEASE

9498-9500 SW Barbur Boulevard Portland, OR 97219

## **FEATURES**

Kristin Square is located in Portland, Oregon, close to Interstate 5, Highway 99, downtown Portland and many local conveniences. We offer highly functional office spaces with short-term full service (gross) leases, professional on-site management, and affordable rates without any additional or hidden expenses. With a variety of space sizes, we can accommodate your current and future business needs. Let us provide the keys to your success.

- Flexible Lease Terms
- Full Service Rates with No Hidden Fees
- · Janitorial and Utilities Included
- Two Minutes from I-5, Ten Minutes from Downtown Portland
- Professional On-site Management
- Free Parking
- Start Up Businesses Welcome