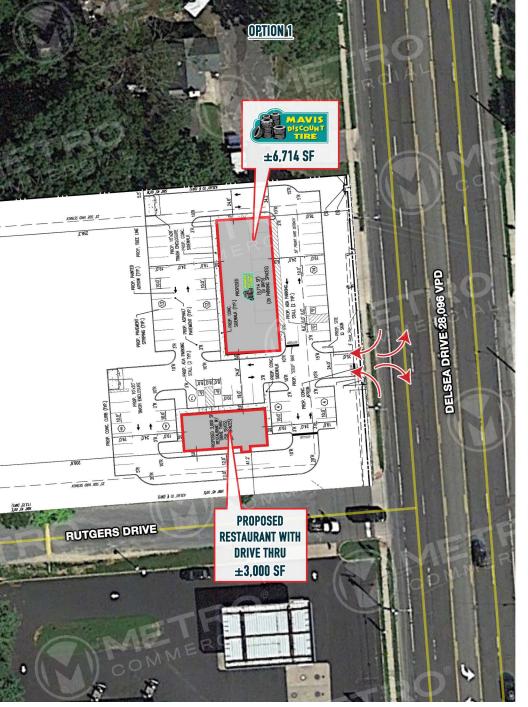

## 3403 SOUTH DELSEA DRIVE

VINELAND, NJ

±3,000-3,400 SF PAD SITE WITH DRIVE-THRU AVAILABLE