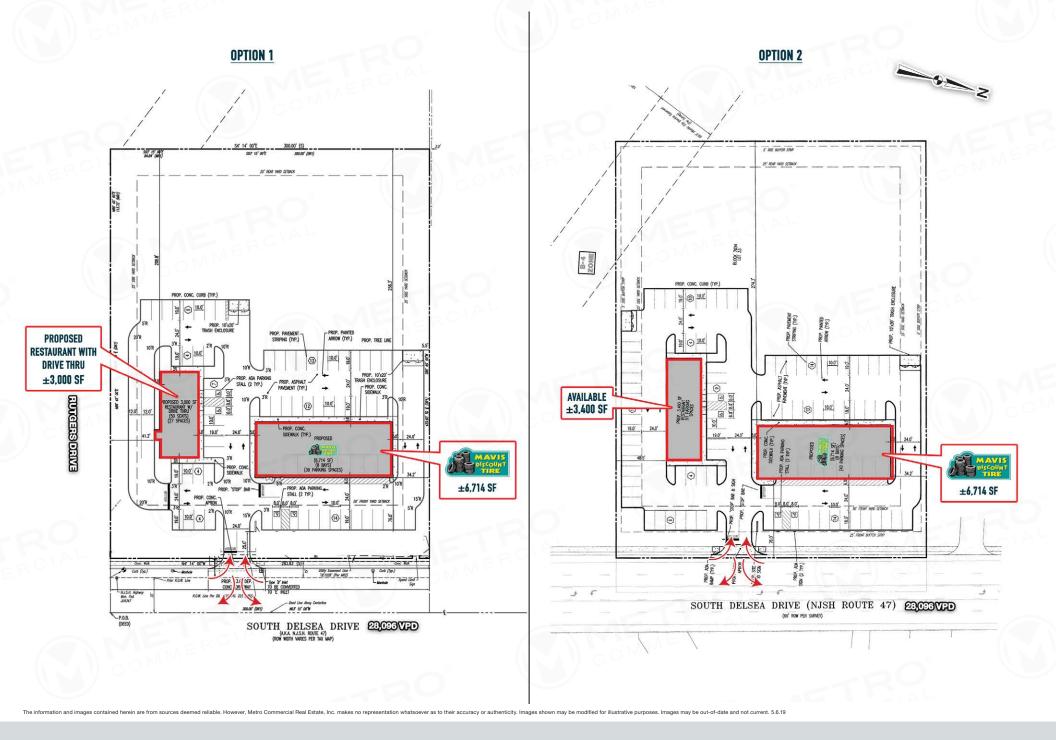

## 3403 SOUTH DELSEA DRIVE

VINELAND, NJ

±3,000-3,400 SF PAD SITE WITH DRIVE-THRU AVAILABLE

The information and images contained herein are from sources deemed reliable. However, Metro Commercial Real Estate, Inc. makes no representation whatsoever as to their accuracy or authenticity. Images shown may be modified for illustrative purposes. Images may be out-of-date and not current. 5.6