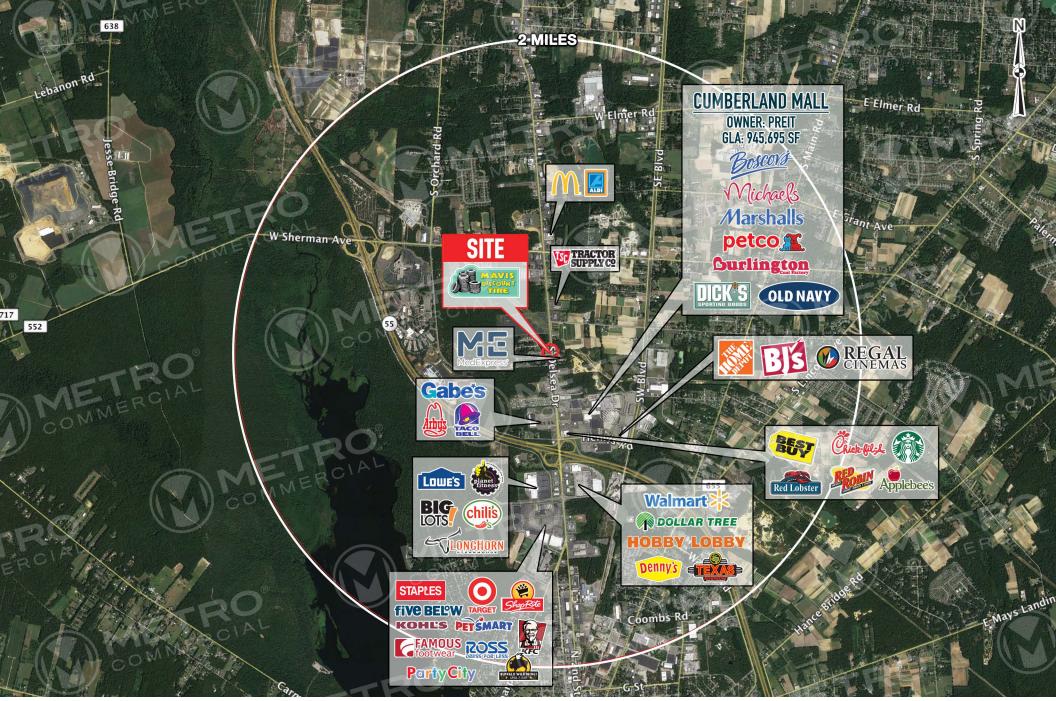

## 3403 SOUTH DELSEA DRIVE

VINELAND, NJ

±3,000-3,400 SF PAD SITE WITH DRIVE-THRU AVAILABLE