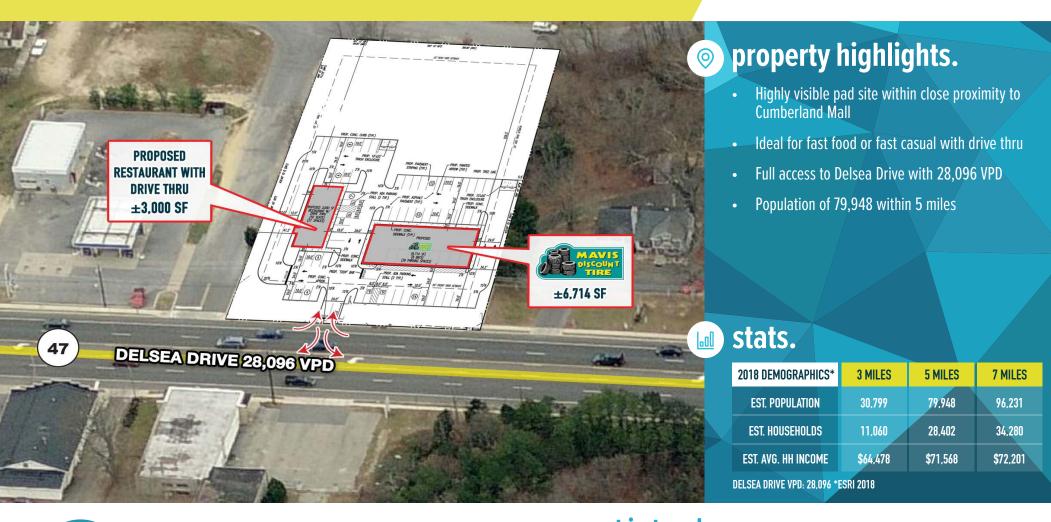

## 3403 SOUTH DELSEA DRIVE

VINELAND, NJ

±3,000-3,400 SF PAD SITE WITH DRIVE-THRU AVAILABLE