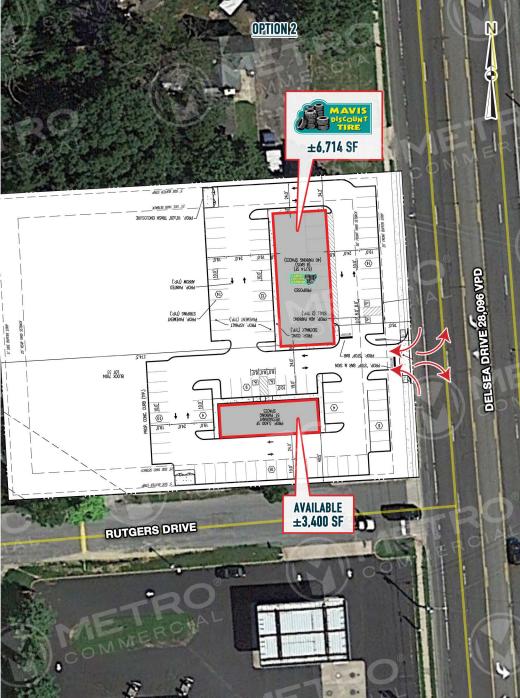

## 3403 SOUTH DELSEA DRIVE

VINELAND, NJ

±3,000-3,400 SF PAD SITE WITH DRIVE-THRU AVAILABLE