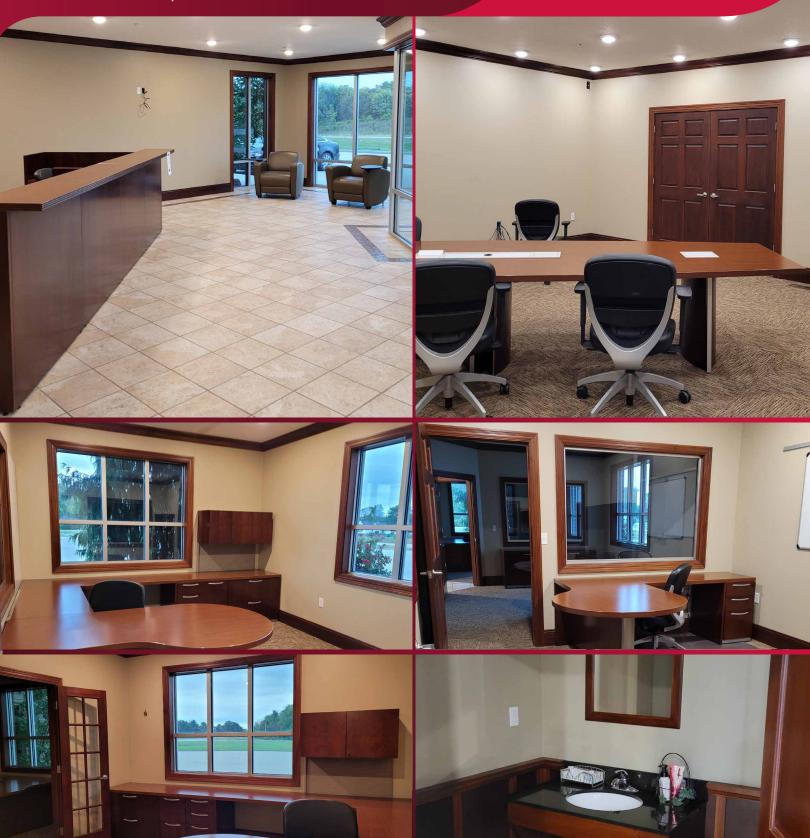

#### LISTING DETAILS

**AVAILABLE SF:** 7.490 SF

**SALE PRICE/SF:** \$14.00 / SF MG

- 7,500 SF of Class "A" Office Space Available
- 20 Individual Offices and Large Open Space for Cubes or Collaboration
- Tall Ceilings, Crown Molding, Attention to Detail Throughout
- Excellent Visibility and Accessibility on US 50/150 at Troy Road
- Shared Reception Area with Building Owner/2nd Floor Occupant
- All Masonry Exterior Provides First Class Visuals that are Carried Out Throughout the Interior