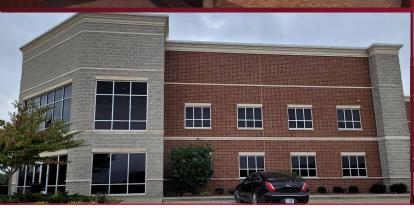

## FOR LEASE OFFICE BUILDING

1987 TROY ROAD | WASHINGTON, IN 47501

#### LISTING DETAILS

**AVAILABLE SF:** 7.490 SF

**SALE PRICE/SF:** \$14.00 / SF MG

- 7,500 SF of Class "A" Office Space Available
- 20 Individual Offices and Large Open Space for Cubes or Collaboration
- Tall Ceilings, Crown Molding, Attention to Detail Throughout
- Excellent Visibility and Accessibility on US 50/150 at Troy Road
- Shared Reception Area with Building Owner/2nd Floor Occupant
- All Masonry Exterior Provides First Class Visuals that are Carried Out Throughout the Interior