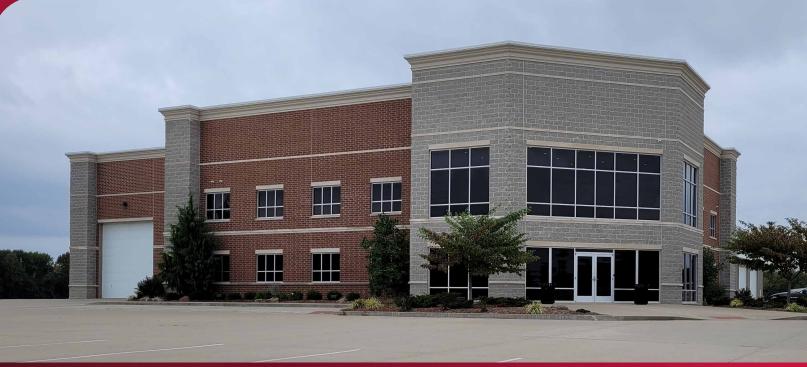

## FOR LEASE OFFICE BUILDING

1987 TROY ROAD | WASHINGTON, IN 47501

#### LISTING DETAILS

**AVAILABLE SF:** 7.490 SF

**SALE PRICE/SF:** \$14.00 / SF MG

- 7,500 SF of Class "A" Office Space Available
- 20 Individual Offices and Large Open Space for Cubes or Collaboration
- Tall Ceilings, Crown Molding, Attention to Detail Throughout
- Excellent Visibility and Accessibility on US 50/150 at Troy Road
- Shared Reception Area with Building Owner/2nd Floor Occupant
- All Masonry Exterior Provides First Class Visuals that are Carried Out Throughout the Interior