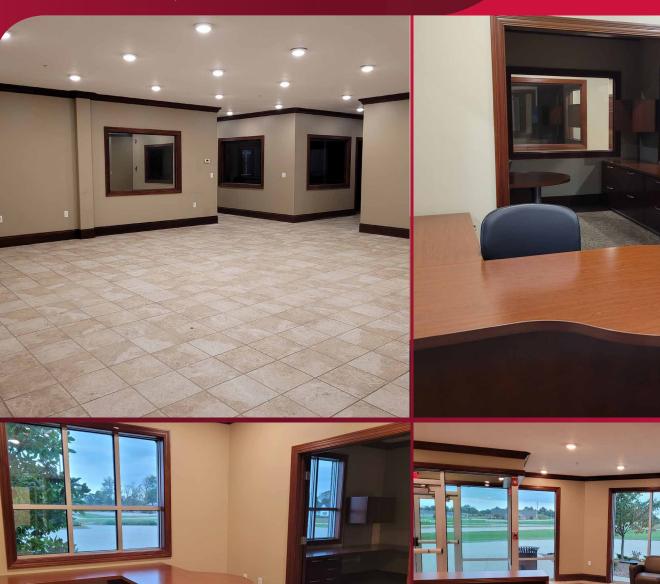

#### LISTING DETAILS

**AVAILABLE SF:** 7.490 SF

**SALE PRICE/SF:** \$14.00 / SF MG

- 7,500 SF of Class "A" Office Space Available
- 20 Individual Offices and Large Open Space for Cubes or Collaboration
- Tall Ceilings, Crown Molding, Attention to Detail Throughout
- Excellent Visibility and Accessibility on US 50/150 at Troy Road
- Shared Reception Area with Building Owner/2nd Floor Occupant
- All Masonry Exterior Provides First Class Visuals that are Carried Out Throughout the Interior