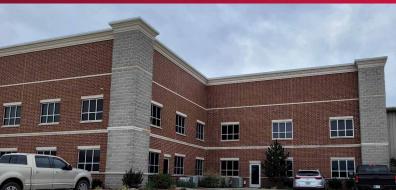

## FOR LEASE OFFICE BUILDING

1987 TROY ROAD | WASHINGTON, IN 47501

#### LISTING DETAILS

**AVAILABLE SF:** 7.490 SF

**SALE PRICE/SF:** \$14.00 / SF MG

- 7,500 SF of Class "A" Office Space Available
- 20 Individual Offices and Large Open Space for Cubes or Collaboration
- Tall Ceilings, Crown Molding, Attention to Detail Throughout
- Excellent Visibility and Accessibility on US 50/150 at Troy Road
- Shared Reception Area with Building Owner/2nd Floor Occupant
- All Masonry Exterior Provides First Class Visuals that are Carried Out Throughout the Interior