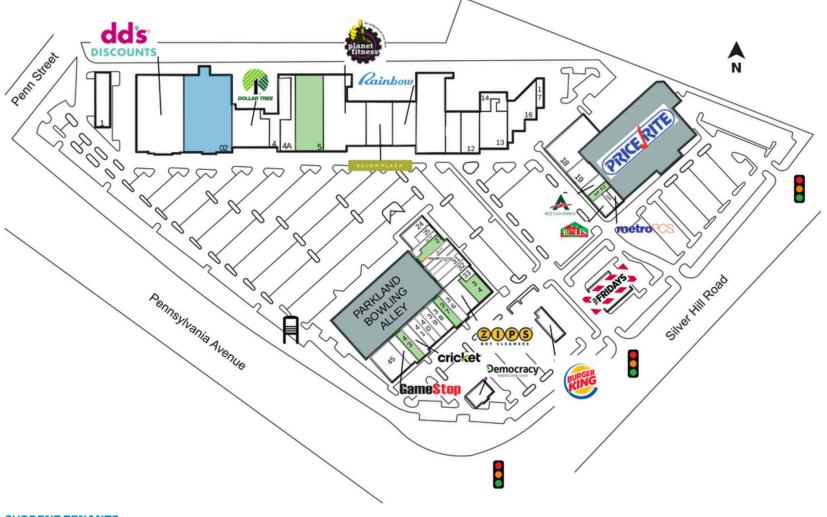

## **Penn Station**

Silver Hill Rd & Pennsylvania Ave 5600 Silver Hill Rd District Heights, MD20747

GLA:246,241

Contact: John Kostyo

P. 301.897.3215 C. 301.310.1156

E. jkostyo@dlcmgmt.com

This site plan indicates the general layout of the shopping center and is not a warranty, representation, or agreement on the part of the landlord that the shopping center will be exactly as depicted herein.

#### **AVAILABLE SPACES**

5 16,748 SF

21 900 SF

27 2.250 SF

34 3,500 SF

37 1,763 SF

43 2,350 SF

#### **CURRENT TENANTS**

**RAI Care Center** 

16

7,437 SF

| 1     | Reliable Window Tinting        | 6,080 SF  | 17  | Maytag Laundromat                 | 2,800 SF       | 33 | Discount Cigarettes                  | 655 SF   |
|-------|--------------------------------|-----------|-----|-----------------------------------|----------------|----|--------------------------------------|----------|
| 02    | Marshalls                      | 25,000 SF | 18  | SKC Early Education Center        | 10,440 SF      | 35 | Zips Dry Cleaners                    | 3,755 SF |
| 02A/B | dd's Discounts                 | 25,582 SF | 19  | Penn Beauty Supply                | 4,270 SF       | 36 | Total Health Family Clinic           | 1,762 SF |
| 3     | Dollar Tree                    | 9,665 SF  | 20  | Ace Cash Express                  | 900 SF         | 38 | Smith Dream Barber Shop & Hair Salon | 1,855 SF |
| 4     | A Touch of Heaven Printing     | 4,180 SF  | 22A | Senate Insurance                  | 866 SF         | 39 | Mariner Finance                      | 1,844 SF |
| 4A    | Healthy Dental                 | 4,052 SF  | 22B | Metro PCS                         | 760 SF         | 40 | Browns Market                        | 1,900 SF |
| 6/7   | Planet Fitness                 | 18,400 SF | 23  | Pizza Boli's                      | 1,610 SF       | 41 | Wireless Accessories                 | 1,855 SF |
| 8     | Salon Plaza                    | 8,260 SF  | 24  | Hunan East                        | 2,300 SF       | 42 | Cricket Wireless                     | 1,175 SF |
| 9     | Rainbow Apparel                | 7,700 SF  | 25  | U First Sports                    | 1,277 SF       | 44 | GameStop                             | 1,865 SF |
| 10    | Super Beauty                   | 15,000 SF | 26  | Passion Nails                     | 1,270 SF       | 45 | Mattress Warehouse                   | 5,350 SF |
| 11    | Penn Station Liquors           | 4,809 SF  | 28  | Master Barber                     | 1,175 SF       | 46 | Democracy Federal Credit Union       | 2,400 SF |
| 12    | Sneaker P                      | 4,191 SF  | 29  | Boost Mobile                      | 1,175 SF       | 47 | Burger King                          | 3,365 SF |
| 13    | Crafty Crab Seafood Restaurant | 9,350 SF  | 30  | Vape Exchange Plus                | 1,175 SF       | 48 | T.G.I. Friday's                      | 6,246 SF |
| 14    | Crafty Crab - Office           | 1,600 SF  | 31  | Prince George's County Health Cor | nnect 1,760 SF |    |                                      |          |