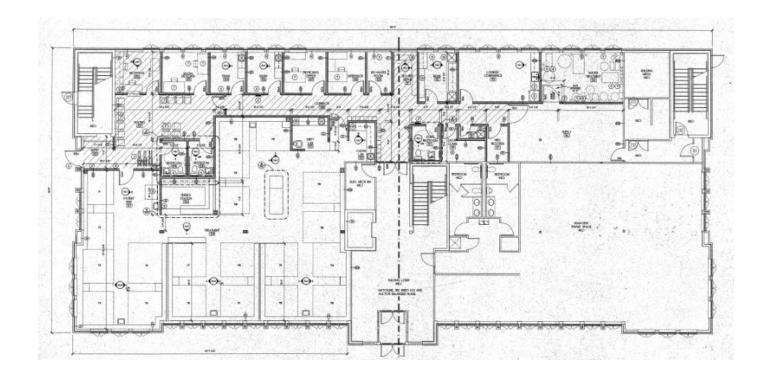

dbridge Lane West Chester, Ohio 45069

www.republic-cre.com

# 6725 Miami Avenue Madeira, Ohio 45243



- Most competitive price in Kenwood area
- Touch up paint and carpet cleaning provided
- Building and monument signage available
- 5,000 sq.ft. to 10,000 SF available
- Class A Office/Medical Space
- Parking ratio 5 per 1,000 SF
- Suites in move-in condition
- Base year lease structure
- 10,000 SF floor plates
- Flexible lease terms

The information contained herein was obtained from sources we consider reliable. We cannot be responsible, however, for errors, omissions, prior sales, withdrawal from the market or change in price. Seller and broker make no representation as to the environmental condition of the property and recommend purchaser's independent investigation.

### Floor Plan





#### Nick Barela in 🕒 📻 President, Principal

**Roy Webb** in E f Vice President

**M: 513-549-0090** F: 513-549-0091

**Republic Commercial Real Estate** 5884 Woodbridge Lane West Chester, Ohio 45069

www.republic-cre.com

The information contained herein was obtained from sources we consider reliable. We cannot be responsible, however, for errors, omissions, prior sales, withdrawal from the market or change in price. Seller and broker make no representation as to the environmental condition of the property and recommend purchaser's independent investigation.