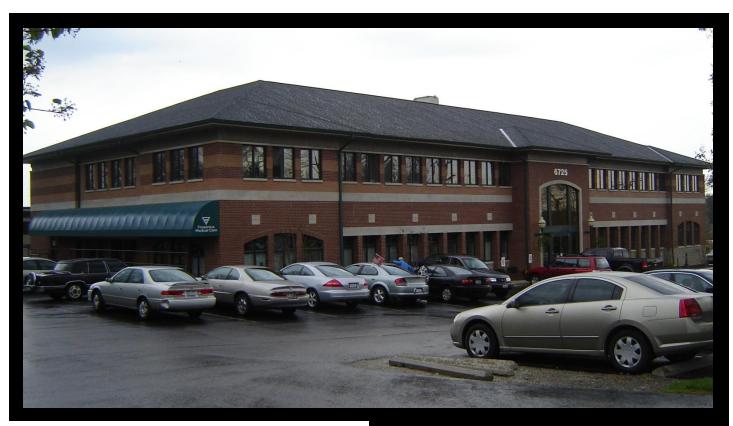

# 6725 Miami Avenue Madeira, Ohio 45243

- Most competitive price in Kenwood area
- Touch up paint and carpet cleaning provided
- Building and monument signage available
- 5,000 sq.ft. to 10,000 SF available
- Class A Office/Medical Space
- Parking ratio 5 per 1,000 SF
- Suites in move-in condition
- Base year lease structure
- 10,000 SF floor plates
- Flexible lease terms