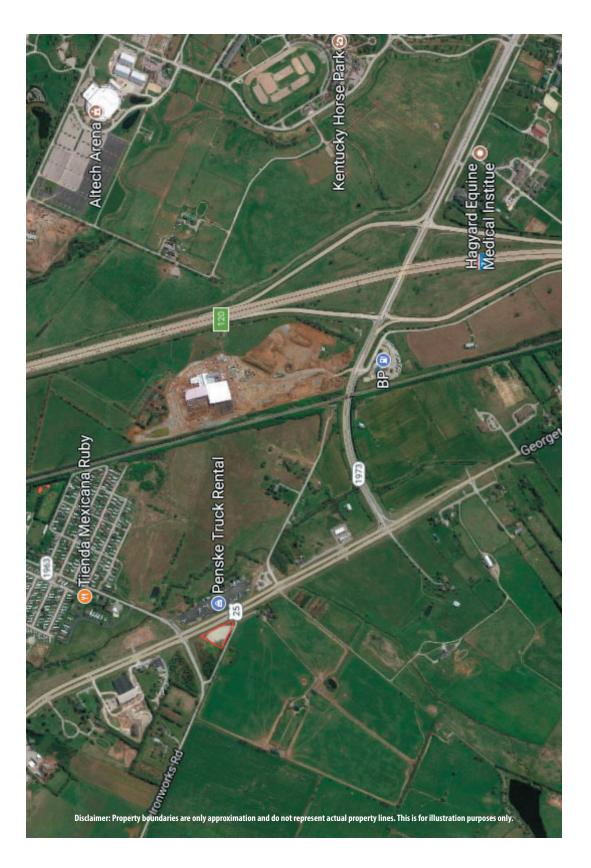

This property is located in Fayette County, but only minutes away from I-75, Georgetown, KY Horse Park, and the newly built Bluegrass Stockyards. It is an ideal property for multiple types of businesses with daily traffic counts of over 65,000. It is a wonderful development opportunity among surrounding thriving businesses in a growing area.

## Aerial