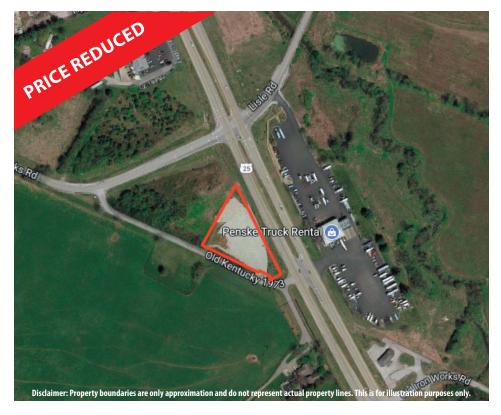

This property is located in Fayette County, but only minutes away from I-75, Georgetown, KY Horse Park, and the newly built Bluegrass Stockyards. It is an ideal property for multiple types of businesses with daily traffic counts of over 65,000. It is a wonderful development opportunity among surrounding thriving businesses in a growing area.

Wh Dr

Penske Truck Rental

(1973)

## Aerial