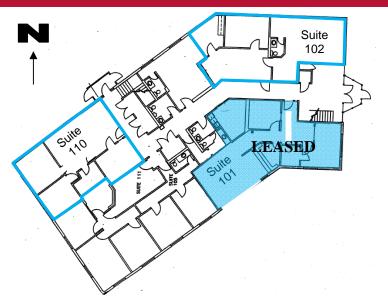

#### **Snapshot**

| Suite 102   | 1,208 RSF    |
|-------------|--------------|
| Suite 110   | 1,106 RSF    |
| Rental Rate | \$10.00/RSF  |
| Lease Type  | Full Service |
| Lease Term  | 3 - 5 Years  |