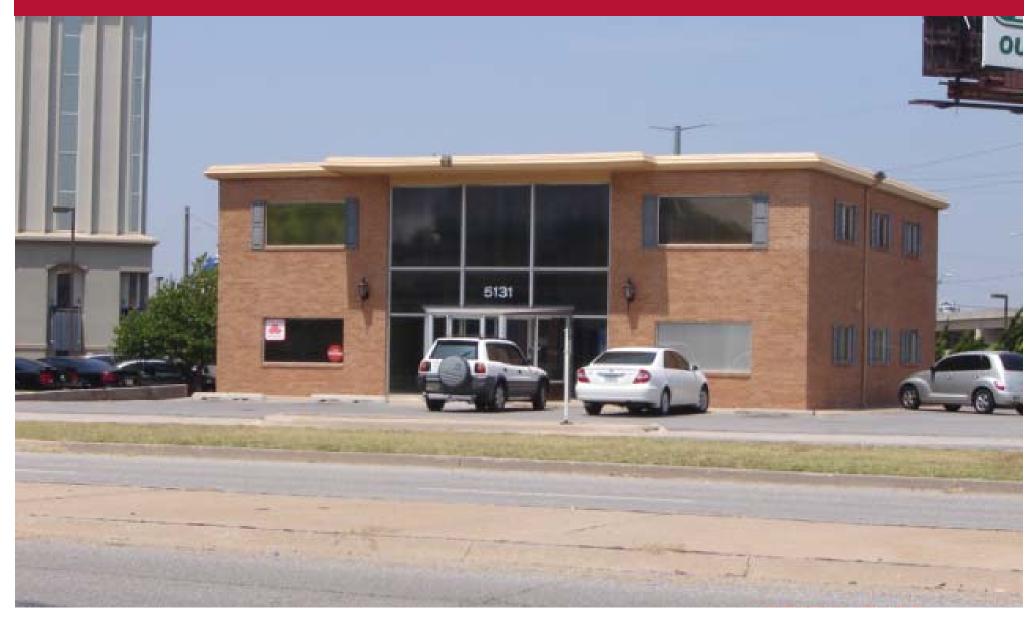

# **Office Building**

5131 N. Classen Boulevard, Oklahoma City, OK 73118

## **Office Building**

5131 N. Classen Boulevard, Oklahoma City, OK 73118

### **Property Overview**

The 5131 Classen Building is a two-story office building conveniently located just south of I-44 between Classen Boulevard and N. Western Avenue. Penn Square Mall and Classen Curve are minutes away with a host of fast foods and restaurants in the immediate area.