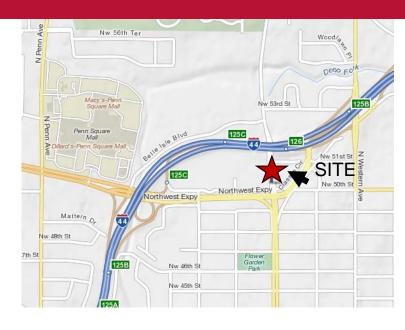

### **Property Overview**

The 5131 Classen Building is a two-story office building conveniently located just south of I-44 between Classen Boulevard and N. Western Avenue. Penn Square Mall and Classen Curve are minutes away with a host of fast foods and restaurants in the immediate area.