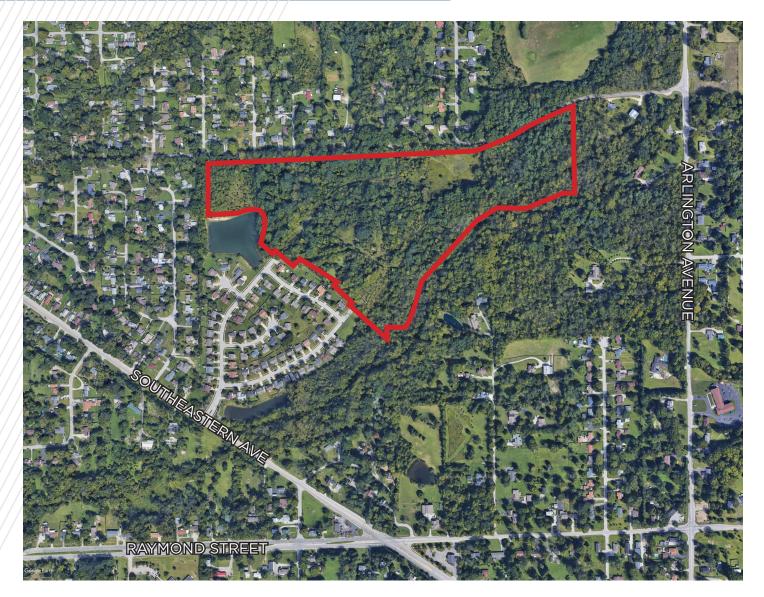

## FOR SALE ±48.5 ACRES

[]]]

5501 E Minnesota Street Indianapolis, IN 46203

• ±48.5 Acres

MINNESOTA STREET

- Warren Township Schools
- Zoning: D3
- Utilities Nearby
- Sale price \$850,000

465

RAYMOND STREET,

FOR SALE ±48.5 ACRES 5501 E Minnesota Street Indianapolis, IN 46203