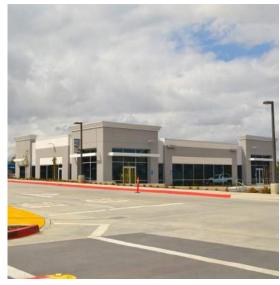

#### **BUILDING FEATURES**

- +/- 2,747 SF Commercial Space
  - Built in 2019 ■
  - Great Visibility
- End Cap at Signalized Intersection
- Contiguous with New Metrolink Station
  - Abundant Parking 🔲
  - Excellent Freeway Access
- Great Signage on Building Façade Available
  - Zoning Retail, Office & Medical Office Uses Allowed