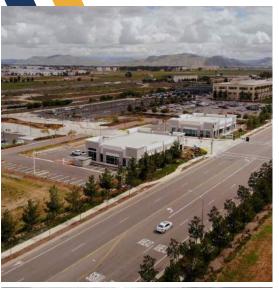

#### **BUILDING FEATURES**

- +/- 2,747 SF Commercial Space
  - Built in 2019 ■
  - Great Visibility
- End Cap at Signalized Intersection
- Contiguous with New Metrolink Station
  - Abundant Parking 🔲
  - Excellent Freeway Access
- Great Signage on Building Façade Available
  - Zoning Retail, Office & Medical Office Uses Allowed