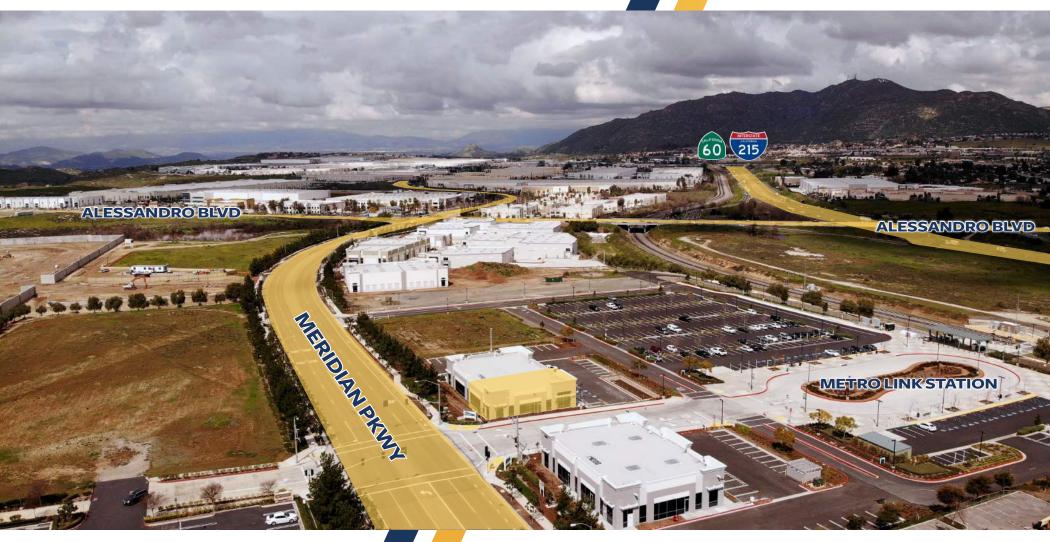

### COMMERCIAL PROPERTY OPPORTUNITY

14140 MERIDIAN PARKWAY | RIVERSIDE CA

#### **BUILDING FEATURES**

- +/- 2,747 SF Commercial Space
  - Built in 2019 ■
  - Great Visibility
- End Cap at Signalized Intersection
- Contiguous with New Metrolink Station
  - Abundant Parking 🔲
  - Excellent Freeway Access
- Great Signage on Building Façade Available
  - Zoning Retail, Office & Medical Office Uses Allowed