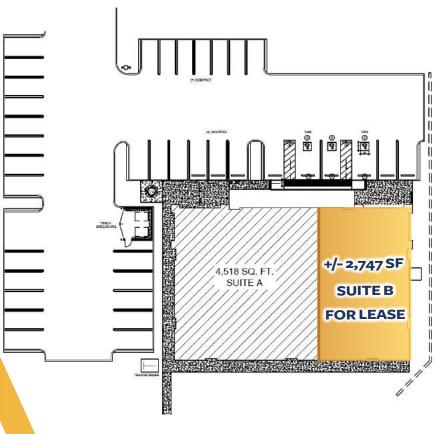

#### **BUILDING FEATURES**

- +/- 2,747 SF Commercial Space
  - Built in 2019 ■
  - Great Visibility
- End Cap at Signalized Intersection
- Contiguous with New Metrolink Station
  - Abundant Parking 🔲
  - Excellent Freeway Access
- Great Signage on Building Façade Available
  - Zoning Retail, Office & Medical Office Uses Allowed