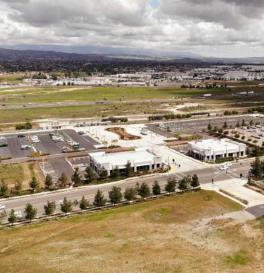

### COMMERCIAL PROPERTY OPPORTUNITY

14140 MERIDIAN PARKWAY | RIVERSIDE CA

#### **BUILDING FEATURES**

- +/- 2,747 SF Commercial Space
  - Built in 2019 ■
  - Great Visibility
- End Cap at Signalized Intersection
- Contiguous with New Metrolink Station
  - Abundant Parking 🔲
  - Excellent Freeway Access
- Great Signage on Building Façade Available
  - Zoning Retail, Office & Medical Office Uses Allowed