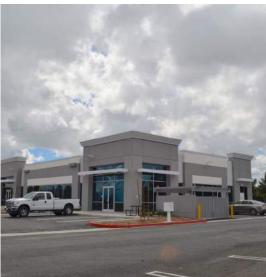

#### **BUILDING FEATURES**

- +/- 2,747 SF Commercial Space
  - Built in 2019 ■
  - Great Visibility
- End Cap at Signalized Intersection
- Contiguous with New Metrolink Station
  - Abundant Parking 🔲
  - Excellent Freeway Access
- Great Signage on Building Façade Available
  - Zoning Retail, Office & Medical Office Uses Allowed