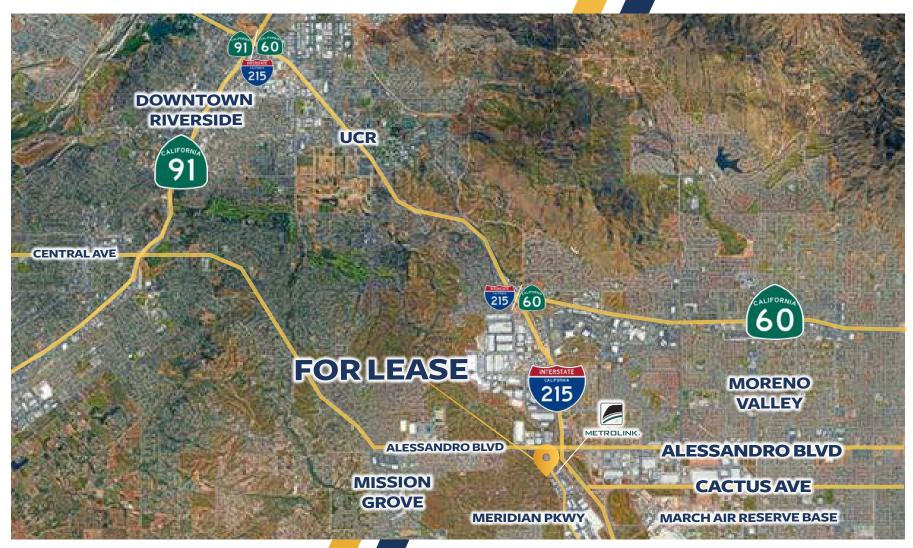

### COMMERCIAL PROPERTY OPPORTUNITY

14140 MERIDIAN PARKWAY | RIVERSIDE CA

#### **BUILDING FEATURES**

- +/- 2,747 SF Commercial Space
  - Built in 2019 ■
  - Great Visibility
- End Cap at Signalized Intersection
- Contiguous with New Metrolink Station
  - Abundant Parking 🔲
  - Excellent Freeway Access
- Great Signage on Building Façade Available
  - Zoning Retail, Office & Medical Office Uses Allowed