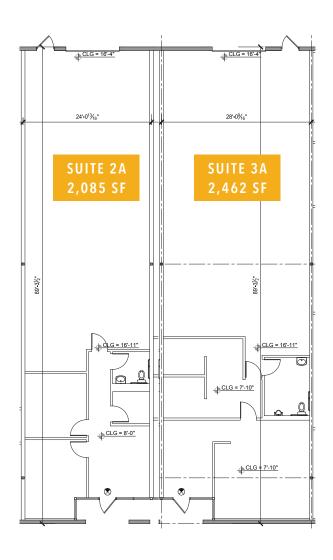

#### **AVAILABILITIES**

Suite 2A: 2,085 SF Possession: Immediate Suite 3A: 2,462 SF Possession: Immediate

#### **LEASE OPTIONS**

 Suite 2A
 2,085 SF

 Suite 3A
 2,462 SF

 Suites 2A & 3A
 4,547 SF