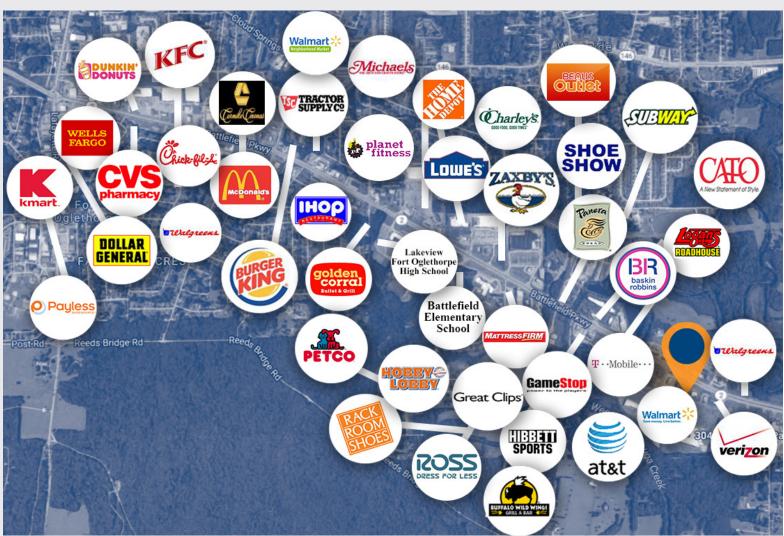

### **PROPERTY HIGHLIGHTS**

- Shadow anchored by Walmart; directly in front of a Hobby Lobby and Ross
- Located directly off Battlefield Parkway with constant traffic
- Located in a rapidly growing area, just south of Chattanooga, TN
- Strong visibility with plenty of parking available