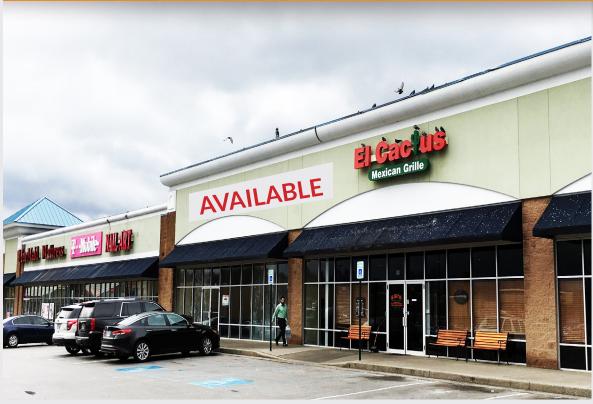

# **BATTLEFIELD STATION**

3040 Battlefield Parkway, Fort Oglethorpe, GA 30742

4,500 SQ FT AVAILABLE FOR LEASE

### **PROPERTY HIGHLIGHTS**

- Shadow anchored by Walmart; directly in front of a Hobby Lobby and Ross
- Located directly off Battlefield Parkway with constant traffic
- Located in a rapidly growing area, just south of Chattanooga, TN
- Strong visibility with plenty of parking available

## **BATTLEFIELD STATION // SITE PLAN**

| STE | TENANT             | SF    |
|-----|--------------------|-------|
| 01  | Mermaid Mattress   | 5,000 |
| 02  | T-Mobile           | 1,600 |
| 03  | Nail Arts          | 2,000 |
| 04  | AVAILABLE          | 4,500 |
| 05  | Mexican Restaurant | 3,500 |
| 06  | Game Stop          | 2,400 |
| 07  | Edward Jones       | 1,200 |
| 08  | Hibbett Sports     | 5,000 |
| 09  | Great Clips        | 1,400 |
| 10  | China City         | 1,400 |