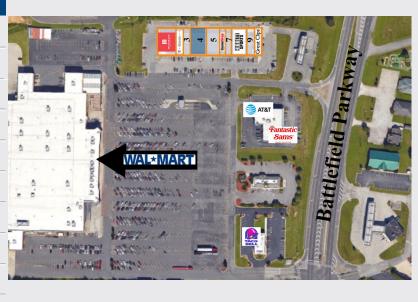

## **BATTLEFIELD STATION // SITE PLAN**

| STE | TENANT             | SF    |
|-----|--------------------|-------|
| 01  | Mermaid Mattress   | 5,000 |
| 02  | T-Mobile           | 1,600 |
| 03  | Nail Arts          | 2,000 |
| 04  | AVAILABLE          | 4,500 |
| 05  | Mexican Restaurant | 3,500 |
| 06  | Game Stop          | 2,400 |
| 07  | Edward Jones       | 1,200 |
| 08  | Hibbett Sports     | 5,000 |
| 09  | Great Clips        | 1,400 |
| 10  | China City         | 1,400 |