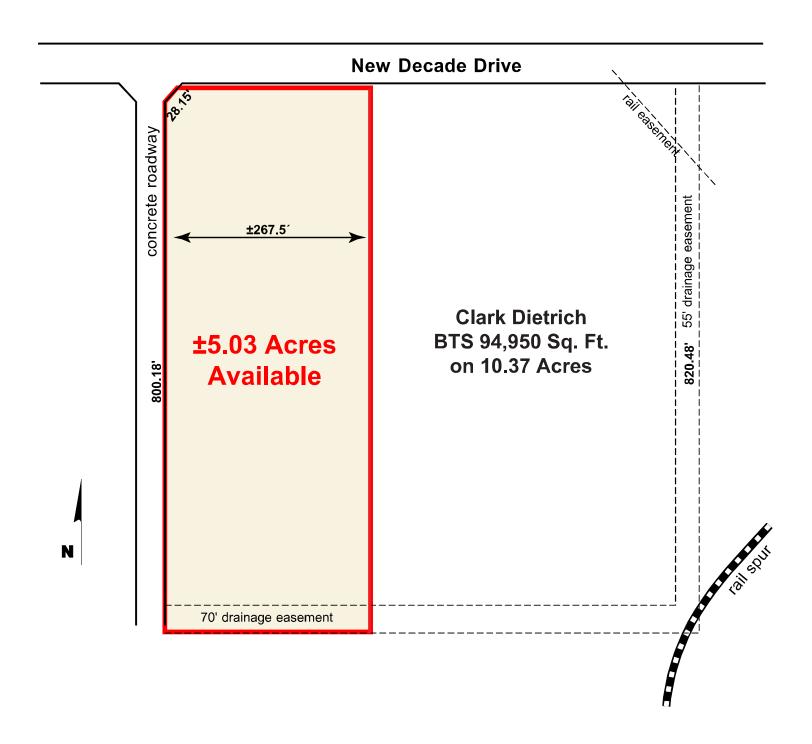

## ±5.03 Acres Bayport North Industrial Park Build-to-Suit

1330 Post Oak Boulevard Suite 2700 Houston, TX 77056

cushmanwakefield.com

For more information, contact:

**B.** Kelley Parker III, SIOR (713) 963 2896 Kelley.Parker@cushwake.com John F. Littman, SIOR (713) 963 2862 John.Littman@cushwake.com Coe Parker, SIOR (713) 963 2825 Coe.Parker@cushwake.com