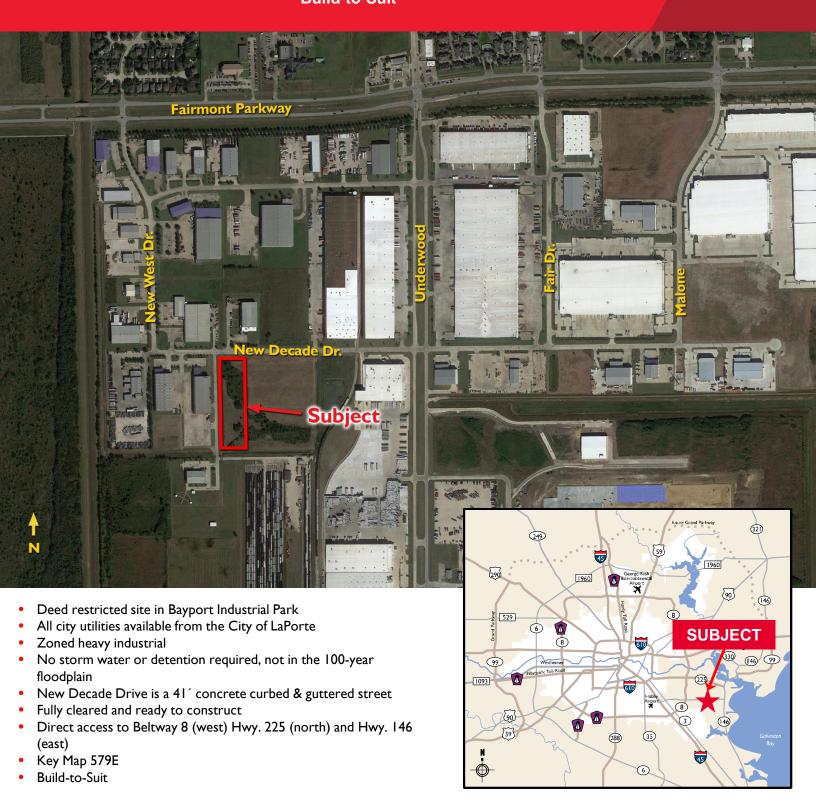

## ±5.03 Acres Bayport North Industrial Park Build-to-Suit

1330 Post Oak Boulevard Suite 2700 Houston, TX 77056

cushmanwakefield.com

For more information, contact:

**B.** Kelley Parker III, SIOR (713) 963 2896 Kelley.Parker@cushwake.com John F. Littman, SIOR (713) 963 2862 John.Littman@cushwake.com Coe Parker, SIOR (713) 963 2825 Coe.Parker@cushwake.com