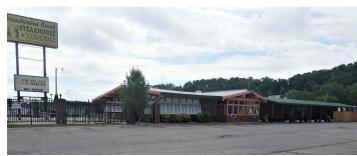

## **Restaurant off I-40 with 1.7 Acres**

## **Overview/Comments**

1.7 acres with free-standing restaurant 0.2 miles off Interstate 40 at Exit 432. Located next to campgrounds, hotels, and gas stations. Busy Interstate corridor.

6,456 sf building with ample parking. Former restaurant and bar. Restaurant has two sections: a dining section and a bar section with a Texas-sized bar, dance floor, and stage. Dance floor can be used for dining as well.