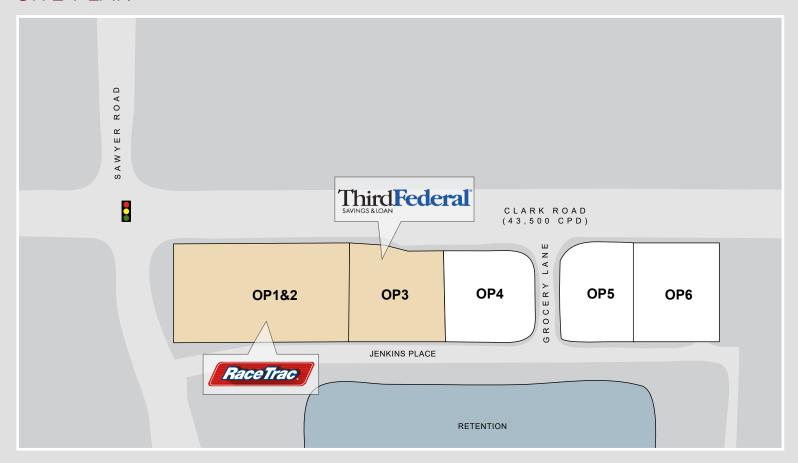

## SITE PLAN

| Outparcels              | PARCEL ID                | TENANT                        | SIZE    |
|-------------------------|--------------------------|-------------------------------|---------|
| OP1 & OP2 - 4000 & 4024 | #009902001 & #0099020002 | RaceTrac                      | 1.91    |
| OP3 - 4048              | #0099020003              | Third Federal Savings & Loan  | 0.96    |
| OP4 - 4072              | #0099020004              | Available - Approx. (140X202) | 0.87    |
| OP5 - 4096              | #0099020005              | Available - Approx. (105X215) | 0.75    |
| OP6 - 4120              | #0099020006              | Available - Approx. (195X215) | 0.97    |
| TOTAL                   |                          | 5.4                           | 6 ACRES |