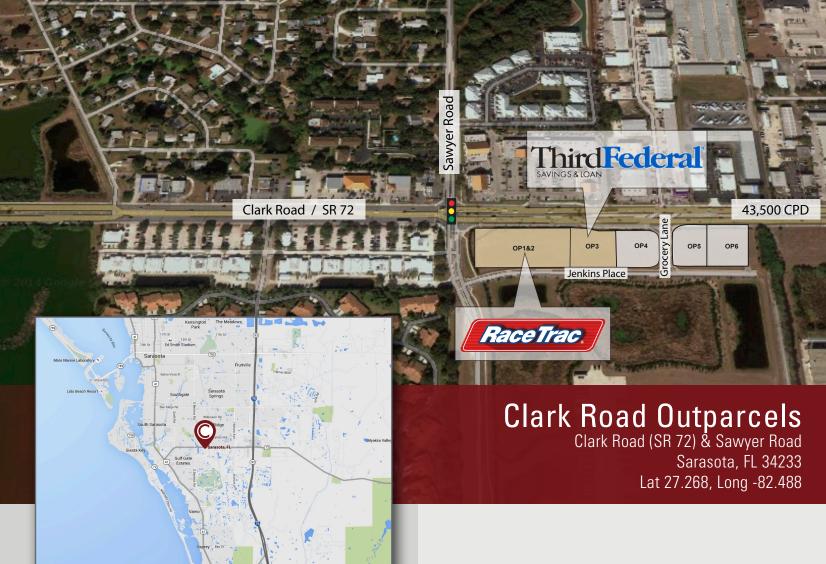

## PROPERTY HIGHLIGHTS

- Southwest Florida Market / Sarasota
- Located in front of Publix Super Market Distribution Center
- Between I-75 and US-41
- Signalized Intersection
- Three Parcels Available for Lease
- Close to the Legacy Bike Trail
- Surrounding Neighborhoods Expanding
- Traffic Counts (2017): 43,500 CPD

## Clark Road Outparcels Clark Road (SR 72) & Sawyer Road

Clark Road (SR 72) & Sawyer Road Sarasota, FL 34233 Lat 27.268, Long -82.488