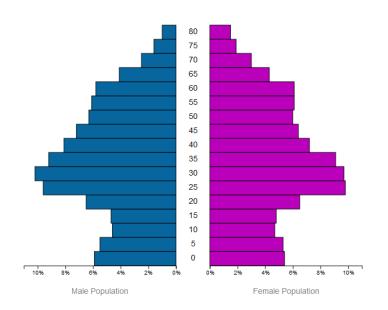

#### Portland Population Pyramid 2018

Data via US Census (2016 ACS 5-Year Survey): Table S0101