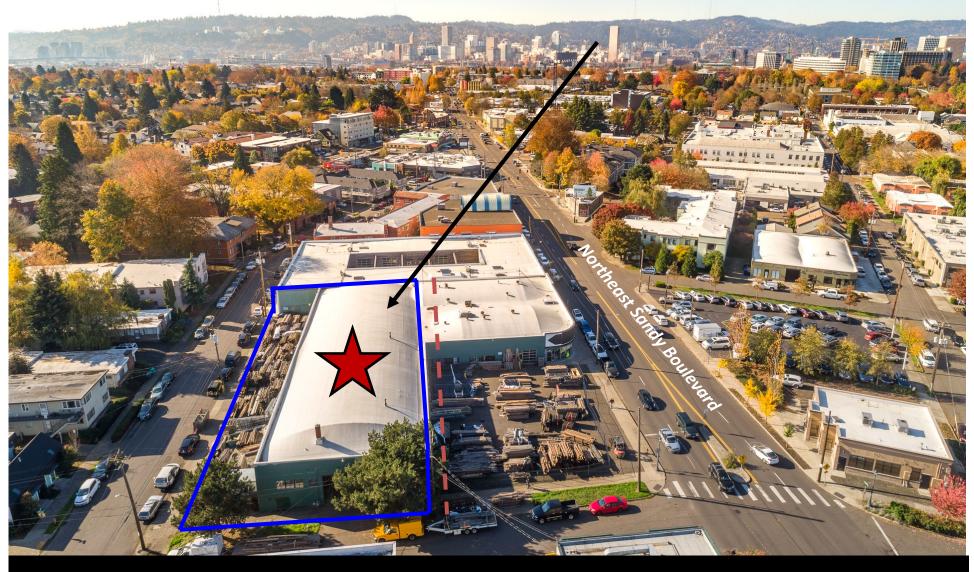

### **KERNS NEIGHBORHOOD - CLOSE IN EASTSIDE - PORTLAND - OR**

NOTE: FOR POTENTIAL BUYER: SELLER TO RETAIN NORTH HALF OF BLOCK AND TO CREATE A 180' X 10' LOT SEPARATION AND NO BUILD EASEMENT RE-QUIRED FOR WINDOWS AND CODE EXITING IN EXISTING FOR SALE BUILDING.