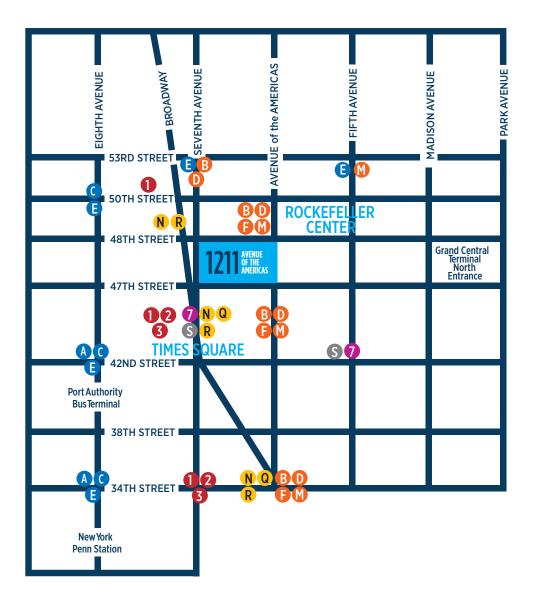

# 1211 AVENUE OF THE AMERICAS

#### **PROPERTY FEATURES:**

- Direct interior connection to the Rockefeller Center Concourse
- Easy access to all major subways and transportation hubs
- Surrounded by world-class restaurants, shops, hotels and other amenities/attractions
- Views of Hudson River, up Sixth Avenue and over Rockefeller Center
- LEED Gold certified
- · High density, efficient floorplates
- Full-building cellular service wired by AT&T and Verizon