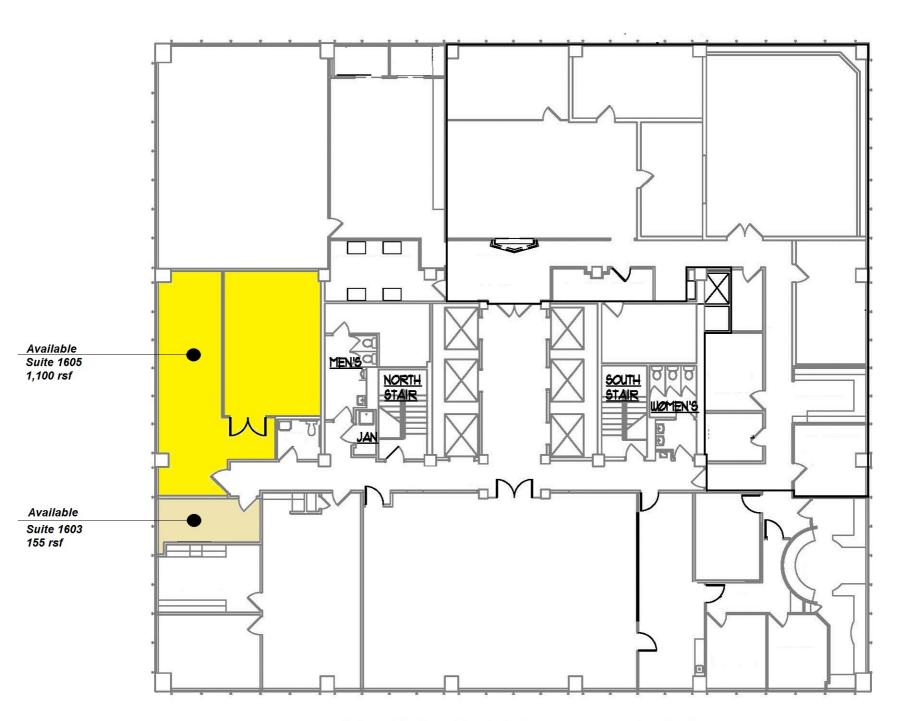

nsportation, the Blue Sky Restaurant, Coma Coffee, general food vending, garage car wash and 24-hour card reader access security. Both AT&T and Charter provide fiber to building. Completed Common Area renovations include new flooring, wall covering, updated lighting, modernized restrooms & three conference rooms.

2018 saw the completion of garage renovations.

Access to the gym will be provided free of charge for the first year to new tenants and the conference room is available at no charge for 4 hours per calendar month.

Asking rates range: \$23.50/rsf to \$29.50/rsf FSG





STEPHEN FRANK ASSOCIATES, LLC 1034 South Brentwood Boulevard, Suite 300 Richmond Heights, Missouri 63117

E: SHoltzman@stlcre.com P: (314).863.3700 www.stlcre.com



Suite 300 6,820 rsf +/-

























SIXTEENTH FLOOR PLAN



## EIGHTEENTH FLOOR PLAN