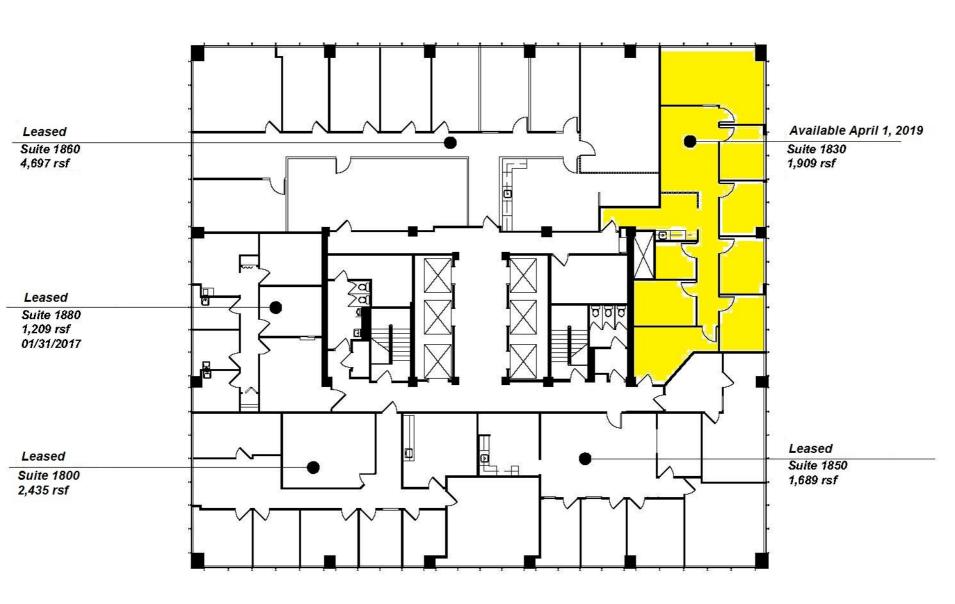

y Restaurant, Coma Coffee, general food vending, garage car wash and 24-hour card reader access security. Both AT&T and Charter provide fiber to building. Completed Common Area renovations include new flooring, wall covering, updated lighting, modernized restrooms & three conference rooms.

2018 saw the completion of garage renovations.

Access to the gym will be provided free of charge for the first year to new tenants and the conference room is available at no charge for 4 hours per calendar month.

Asking rates range: \$23.50/rsf to \$29.50/rsf FSG





STEPHEN FRANK ASSOCIATES, LLC 1034 South Brentwood Boulevard, Suite 300 Richmond Heights, Missouri 63117

E: SHoltzman@stlcre.com P: (314).863.3700 www.stlcre.com



Suite 300 6,820 rsf +/-

























SIXTEENTH FLOOR PLAN



## EIGHTEENTH FLOOR PLAN