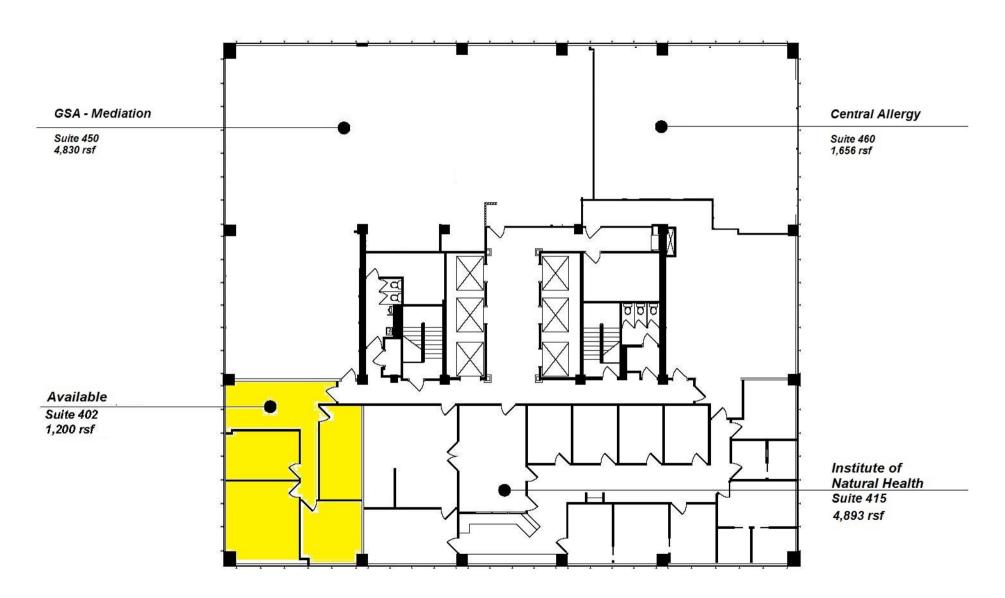

Asking rates range: \$23.50/rsf to \$29.50/rsf FSG

STEPHEN FRANK ASSOCIATES, LLC 1034 South Brentwood Boulevard, Suite 300 Richmond Heights, Missouri 63117

E: SHoltzman@stlcre.com P: (314).863.3700 www.stlcre.com