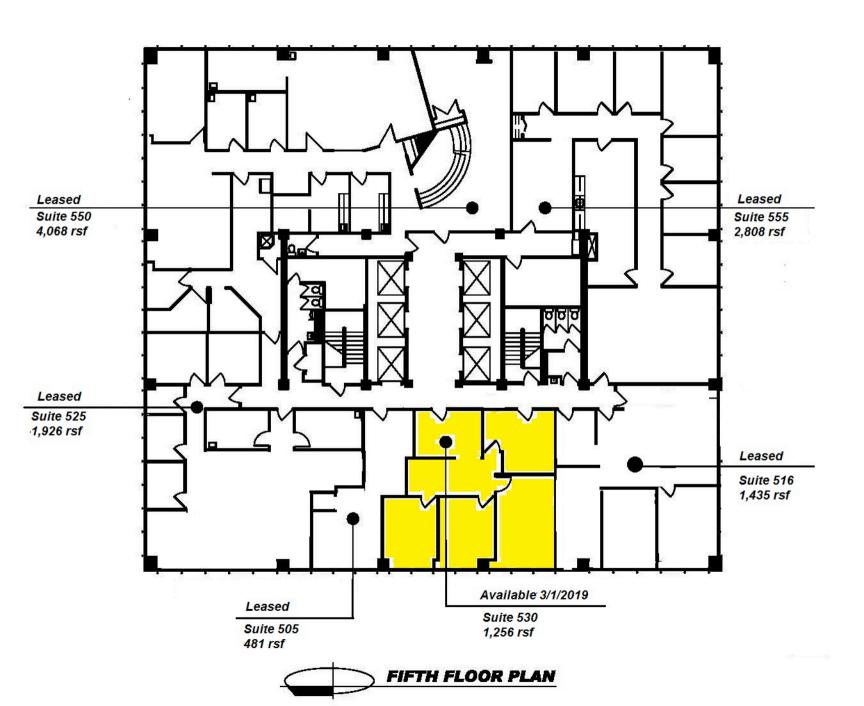

Asking rates range: \$23.50/rsf to \$29.50/rsf FSG

STEPHEN FRANK ASSOCIATES, LLC 1034 South Brentwood Boulevard, Suite 300 Richmond Heights, Missouri 63117

E: SHoltzman@stlcre.com P: (314).863.3700 www.stlcre.com