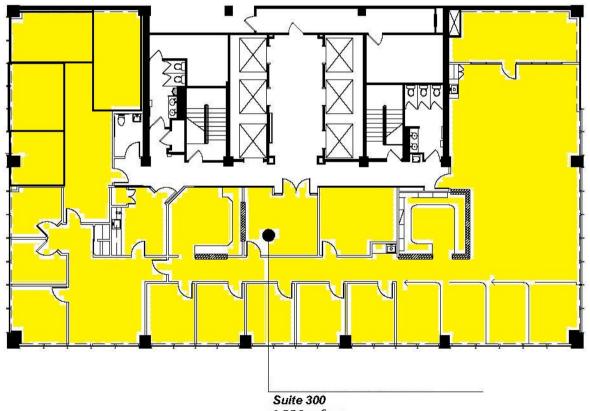

ownership & management, easy access to public transportation, the Blue Sky Restaurant, Coma Coffee, general food vending, garage car wash and 24-hour card reader access security. Both AT&T and Charter provide fiber to building. Completed Common Area renovations include new flooring, wall covering, updated lighting, modernized restrooms & three conference rooms.

2018 saw the completion of garage renovations.

Access to the gym will be provided free of charge for the first year to new tenants and the conference room is available at no charge for 4 hours per calendar month.

Asking rates range: \$23.50/rsf to \$29.50/rsf FSG





STEPHEN FRANK ASSOCIATES, LLC 1034 South Brentwood Boulevard, Suite 300 Richmond Heights, Missouri 63117

E: SHoltzman@stlcre.com P: (314).863.3700 www.stlcre.com



Suite 300 6,820 rsf +/-

























SIXTEENTH FLOOR PLAN



## EIGHTEENTH FLOOR PLAN