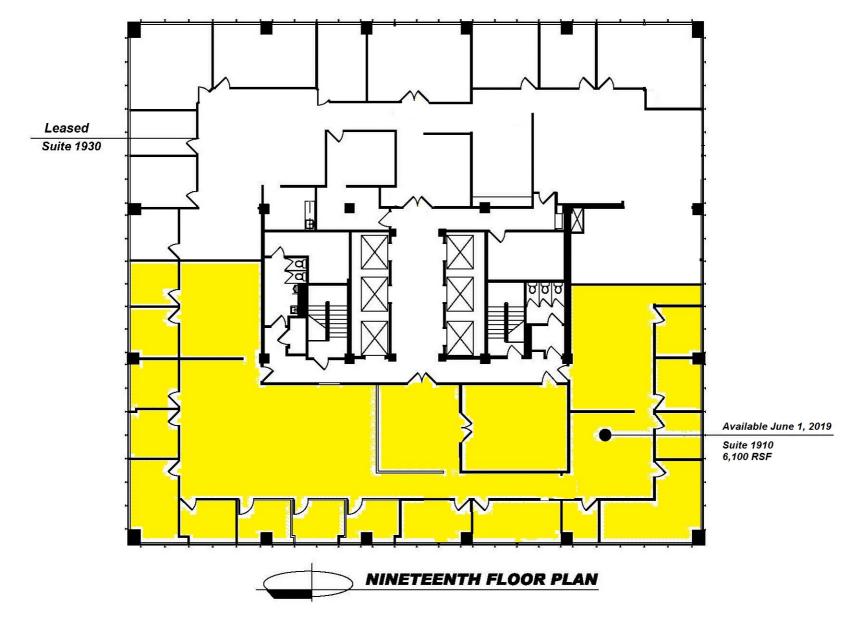

eneral food vending, garage car wash and 24-hour card reader access security. Both AT&T and Charter provide fiber to building. Completed Common Area renovations include new flooring, wall covering, updated lighting, modernized restrooms & three conference rooms.

2018 saw the completion of garage renovations.

Access to the gym will be provided free of charge for the first year to new tenants and the conference room is available at no charge for 4 hours per calendar month.

Asking rates range: \$23.50/rsf to \$29.50/rsf FSG





STEPHEN FRANK ASSOCIATES, LLC 1034 South Brentwood Boulevard, Suite 300 Richmond Heights, Missouri 63117

E: SHoltzman@stlcre.com P: (314).863.3700 www.stlcre.com



Suite 300 6,820 rsf +/-

























SIXTEENTH FLOOR PLAN



## EIGHTEENTH FLOOR PLAN