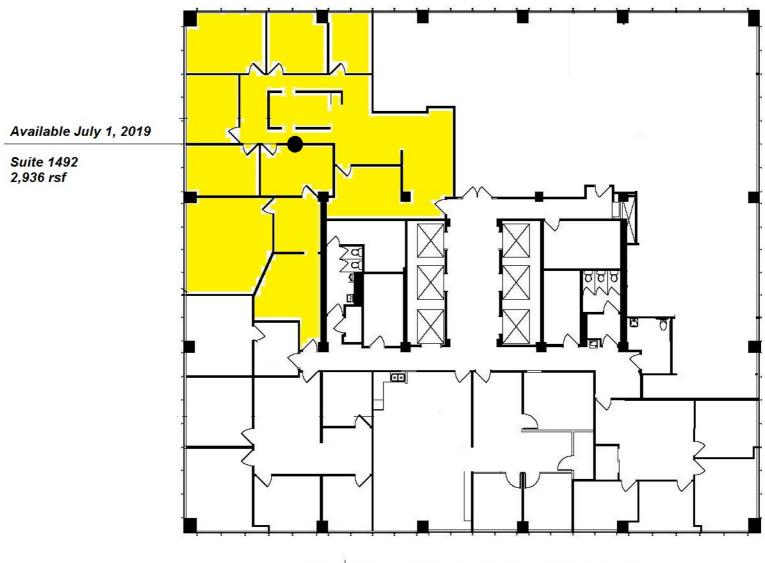

## The University Tower

Richmond Heights, MO 63117 Owner/Broker Sabina Holtzman 314-863-3700

office This centrally located property offers amenities tenants such as on-site property ownership & management, easy access to public transportation, the Blue Sky Restaurant, Coma Coffee, general food vending, garage car wash and 24-hour card reader access security. Both AT&T and Charter provide fiber to building. Completed Common Area renovations include new flooring, wall covering, updated lighting, modernized restrooms & three conference rooms.