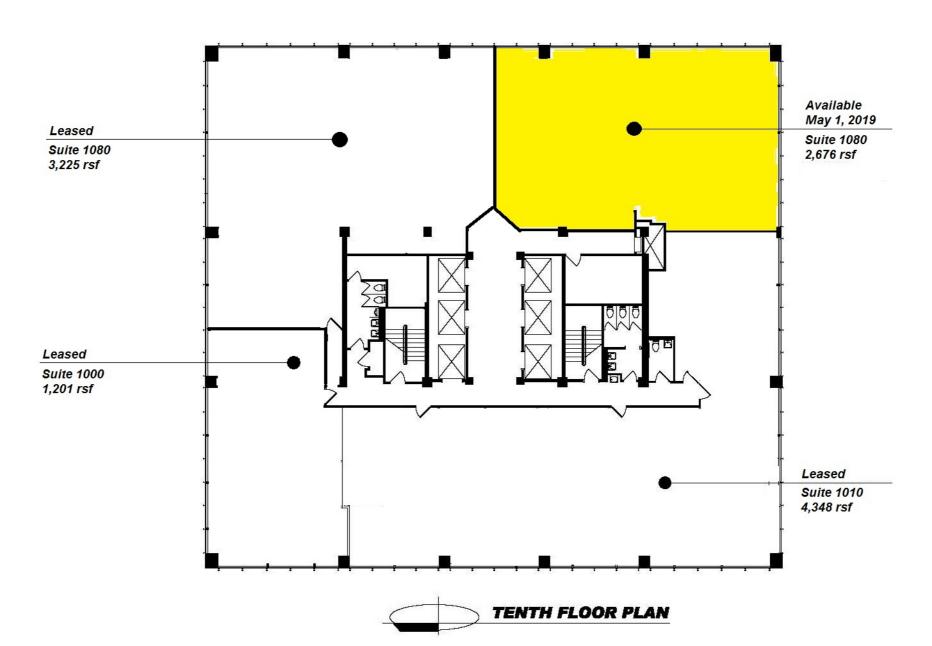

## The University Tower

Richmond Heights, MO 63117 Owner/Broker Sabina Holtzman 314-863-3700

office This centrally located property offers amenities tenants such as on-site property ownership & management, easy access to public transportation, the Blue Sky Restaurant, Coma Coffee, general food vending, garage car wash and 24-hour card reader access security. Both AT&T and Charter provide fiber to building. Completed Common Area renovations include new flooring, wall covering, updated lighting, modernized restrooms & three conference rooms.