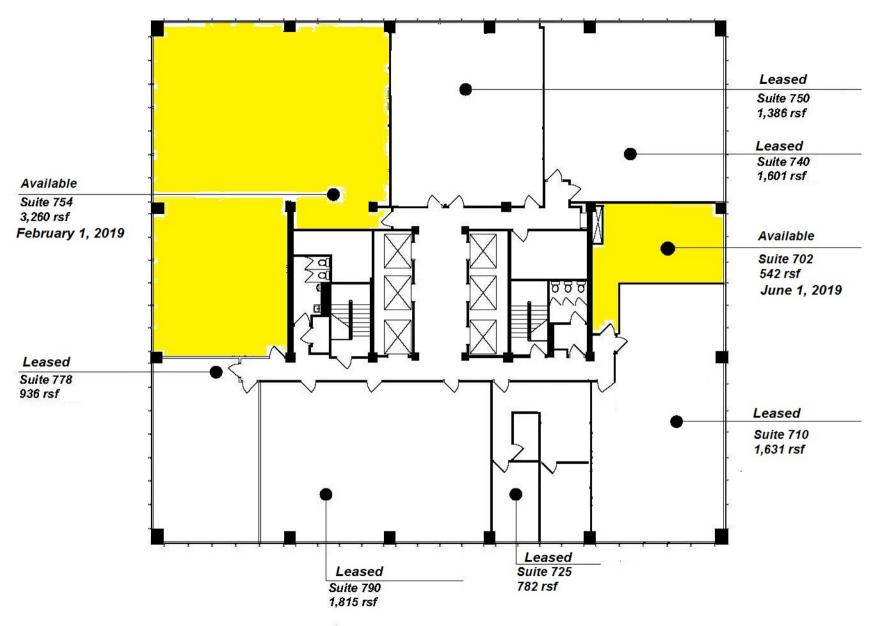

Asking rates range: \$23.50/rsf to \$29.50/rsf FSG

STEPHEN FRANK ASSOCIATES, LLC 1034 South Brentwood Boulevard, Suite 300 Richmond Heights, Missouri 63117

E: SHoltzman@stlcre.com P: (314).863.3700 www.stlcre.com