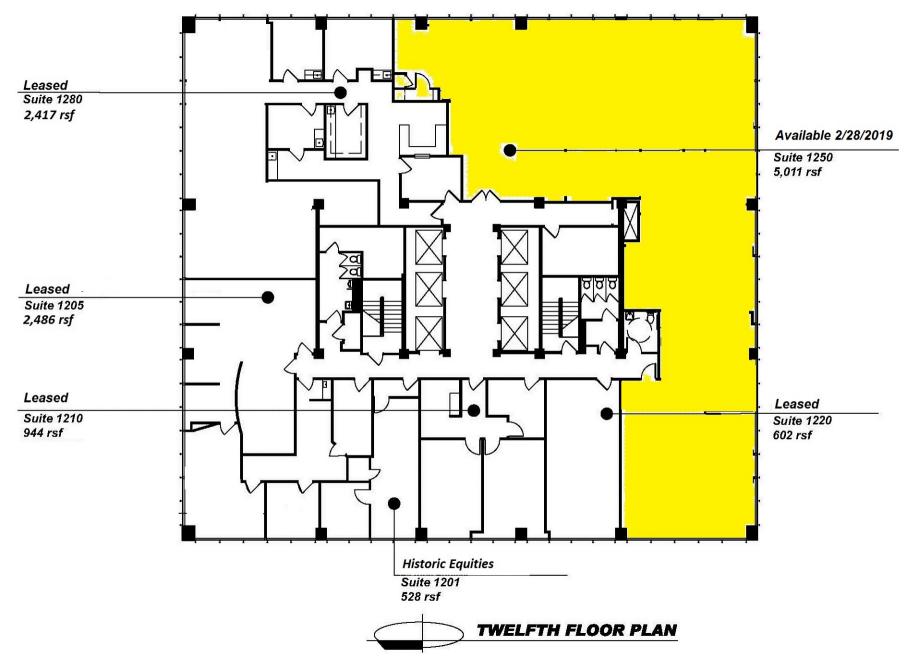

## The University Tower

Richmond Heights, MO 63117 Owner/Broker Sabina Holtzman 314-863-3700

office This centrally located property offers amenities tenants such as on-site property ownership & management, easy access to public transportation, the Blue Sky Restaurant, Coma Coffee, general food vending, garage car wash and 24-hour card reader access security. Both AT&T and Charter provide fiber to building. Completed Common Area renovations include new flooring, wall covering, updated lighting, modernized restrooms & three conference rooms.