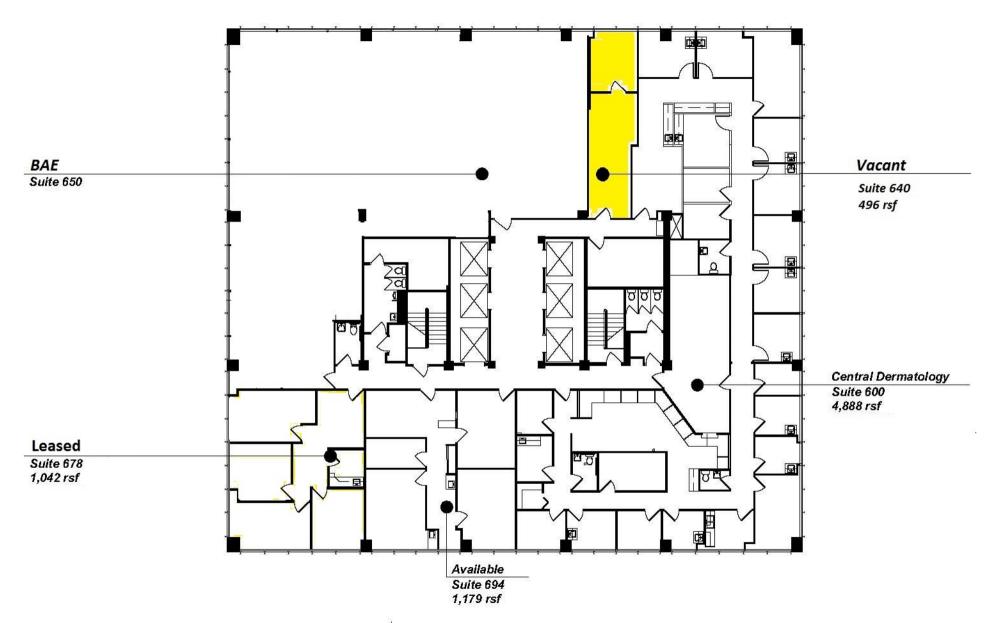

Asking rates range: \$23.50/rsf to \$29.50/rsf FSG

STEPHEN FRANK ASSOCIATES, LLC 1034 South Brentwood Boulevard, Suite 300 Richmond Heights, Missouri 63117

E: SHoltzman@stlcre.com P: (314).863.3700 www.stlcre.com