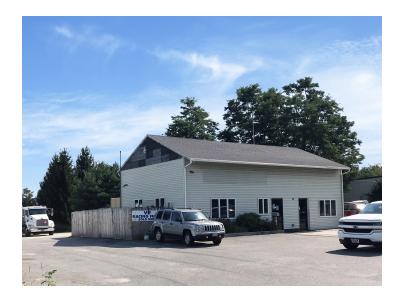

### PROPERTY DETAILS

Ground lease for redevelopment or utilize the existing freestanding, 1,500± sf retail/office building located on a highly-visible retail corridor of U.S. Route 1 in Scarborough.

- 1,500± SF retail/office building on a 0.5± acre
- Located on U.S. Route 1 with direct access to the I-295 Connector for the Maine Turnpike
- Close proximity to MaineHealth's Scarborough campus and Scarborough Town Center
- Great visibility with traffic counts of over 27,795± cars/ day
- Lease Rate: \$60,000/yr. NNN

# FOR LEASE | RETAIL/OFFICE BUILDING

164 US ROUTE 1, SCARBOROUGH, ME 04074

## PROPERTY DETAILS

| OWNER          | VDan Properties LLC          | HVAC         | Natural gas-fired heat, no A/C |
|----------------|------------------------------|--------------|--------------------------------|
| ASSESSOR'S REF | Map U045, Lot 18             | CONSTRUCTION | Masonry block w/vinyl siding   |
| BUILDING SIZE  | 1,500± SF                    | UTILITIES    | Public water, septic on-site   |
| LOT SIZE       | 0.5± Acre                    | LEASE RATE   | \$60,000/Year NNN              |
| ZONING         | TVC - Town & Village Centers |              |                                |