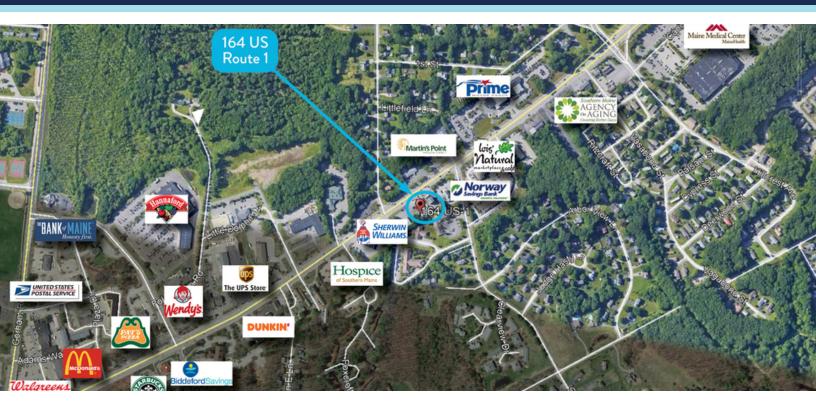

### PROPERTY DETAILS

Ground lease for redevelopment or utilize the existing freestanding, 1,500± sf retail/office building located on a highly-visible retail corridor of U.S. Route 1 in Scarborough.

- 1,500± SF retail/office building on a 0.5± acre
- Located on U.S. Route 1 with direct access to the I-295 Connector for the Maine Turnpike
- Close proximity to MaineHealth's Scarborough campus and Scarborough Town Center
- Great visibility with traffic counts of over 27,795± cars/ day
- Lease Rate: \$60,000/yr. NNN

# FOR LEASE | RETAIL/OFFICE BUILDING

164 US ROUTE 1, SCARBOROUGH, ME 04074