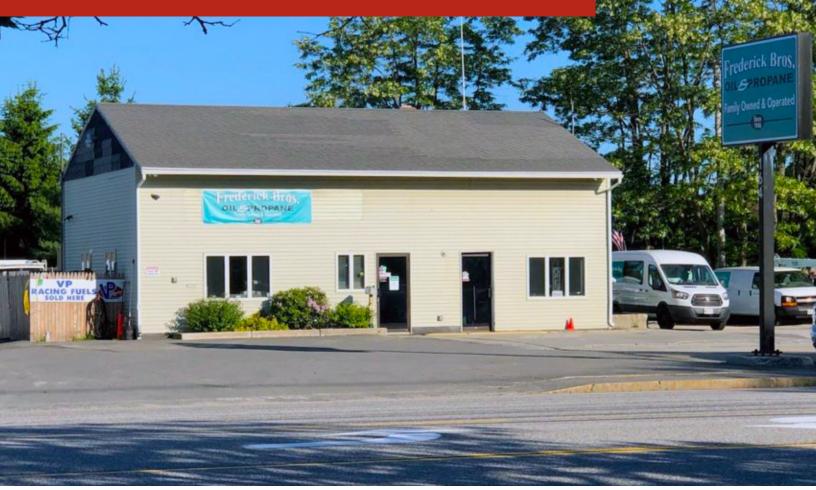

### PROPERTY DETAILS

Ground lease for redevelopment or utilize the existing freestanding, 1,500± sf retail/office building located on a highly-visible retail corridor of U.S. Route 1 in Scarborough.

- 1,500± SF retail/office building on a 0.5± acre
- Located on U.S. Route 1 with direct access to the I-295 Connector for the Maine Turnpike
- Close proximity to MaineHealth's Scarborough campus and Scarborough Town Center
- Great visibility with traffic counts of over 27,795± cars/ day
- Lease Rate: \$60,000/yr. NNN

# FOR LEASE | RETAIL/OFFICE BUILDING

164 US ROUTE 1, SCARBOROUGH, ME 04074

## PROPERTY DETAILS

| OWNER          | VDan Properties LLC          | HVAC         | Natural gas-fired heat, no A/C |
|----------------|------------------------------|--------------|--------------------------------|
| ASSESSOR'S REF | Map U045, Lot 18             | CONSTRUCTION | Masonry block w/vinyl siding   |
| BUILDING SIZE  | 1,500± SF                    | UTILITIES    | Public water, septic on-site   |
| LOT SIZE       | 0.5± Acre                    | LEASE RATE   | \$60,000/Year NNN              |
| ZONING         | TVC - Town & Village Centers |              |                                |