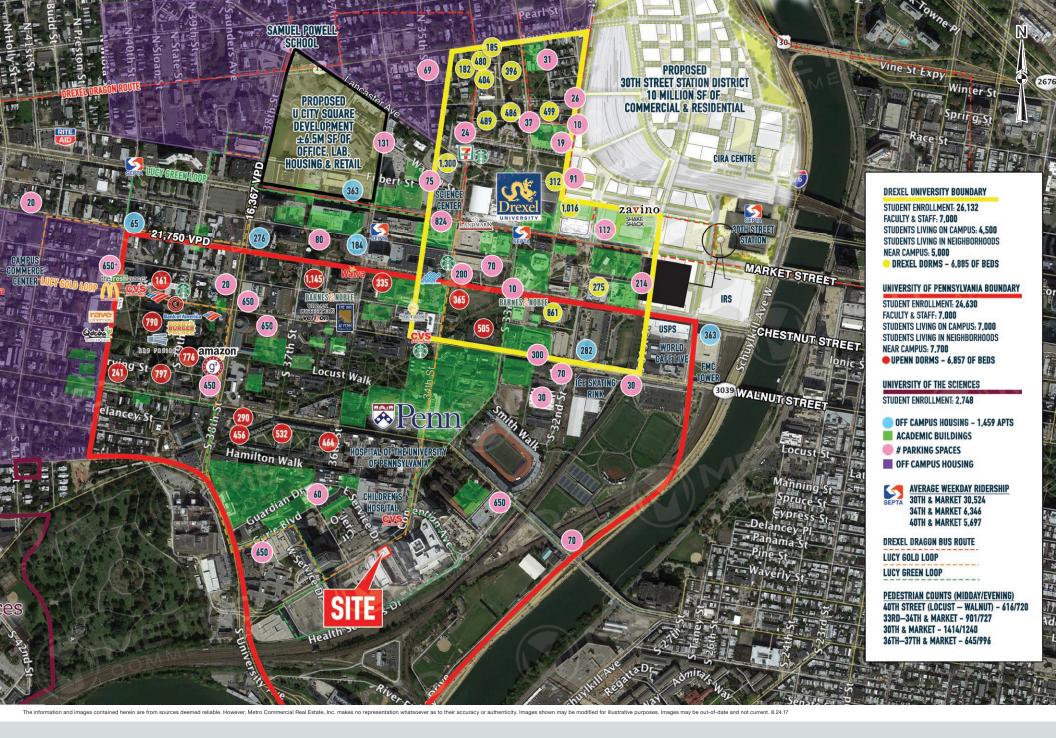

# property highlights.

- Rare retail corner located at nexus of University of Pennsylvania Hospital and The Children's Hospital of Philadelphia
- CHOP, HUP and Philadelphia Veterans Affairs Medical Center combine to employ ±25,000 people
- Heavy pedestrian traffic make it the best
  available retail space in the neighborhood

3500 CIVIC CENTER BOULEVARD Philadelphia, pa

SITE

Renn Medicine **HOSPITAL OF UNIVERSITY OF PENNSYLVANIA** 36,737 ADMISSIONS 9,995 EMPLOYEES 9,995 EMPLOYEES 1,404,608 OUTPATIENT VISITS 13,777 INPATIENT SURGERIES 11,695 OUTPATIENT SURGERIES 61,436 EMERGENCY ROOM VISITS

21 TOT LOD

SCHUMINE

of Philadelphia® 29.468 ADMISSIONS 12.120 EMPLOYEES 129.688 OUTPATIENT VISITS 7.872 INPATIENT SURGERIES 20.752 OUTPATIENT SURGERIES 93.187 EMERGENCY ROOM VISITS **PHILADELPHIA VETERAN AFFAIRS MEDICAL CENTER** 

CIVIC

Hamilton Walk

**C**H The Children's Hospital

6,726 ADMISSIONS 2,471 EMPLOYEES 676,412 OUTPATIENT VISITS 1,765 INPATIENT SURGERIES 2,611 OUTPATIENT SURGERIES 23,418 EMERGENCY ROOM VISITS

altimore Ave