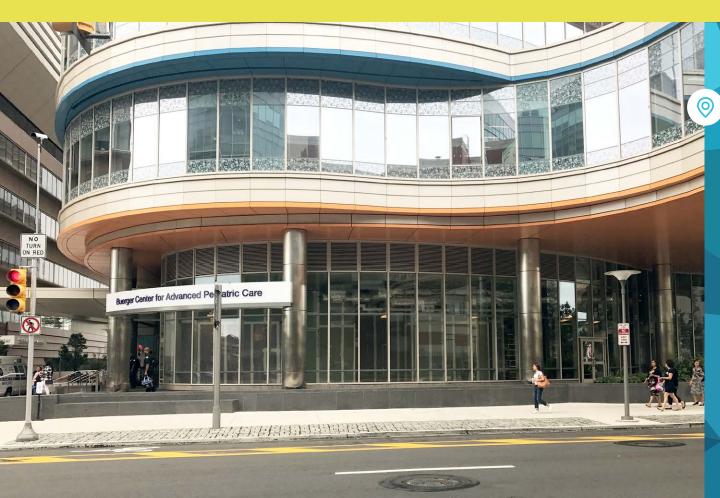

#### ±2,125 SF RETAIL CORNER AVAILABLE FOR LEASE

# property highlights.

- Rare retail corner located at nexus of University of Pennsylvania Hospital and The Children's Hospital of Philadelphia
- CHOP, HUP and Philadelphia Veterans Affairs Medical Center combine to employ ±25,000 people
- Heavy pedestrian traffic make it the best
  available retail space in the neighborhood