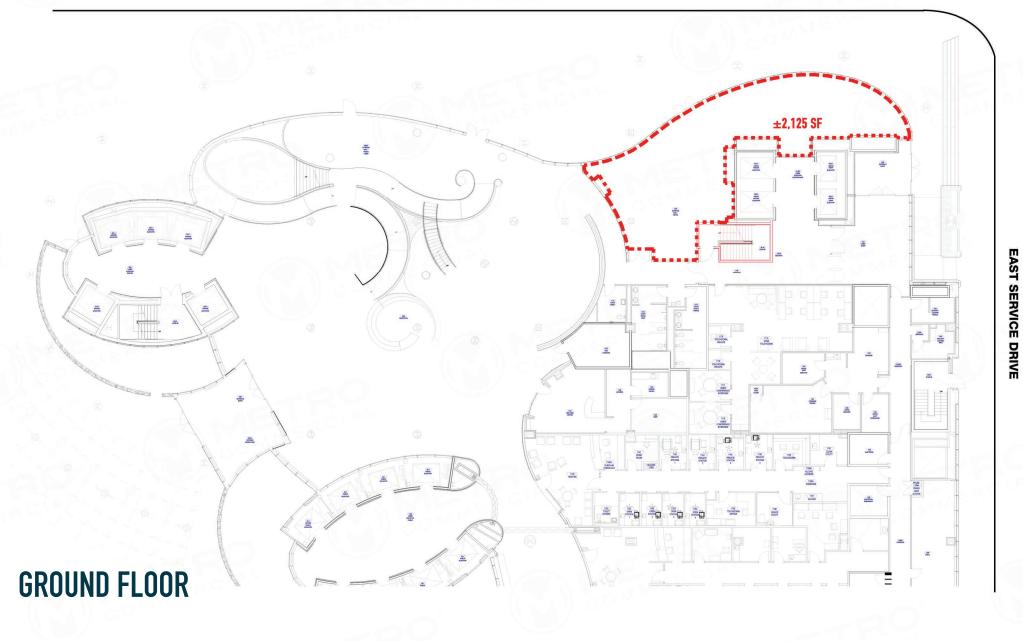

#### ±2,125 SF RETAIL CORNER AVAILABLE FOR LEASE

# property highlights.

- Rare retail corner located at nexus of University of Pennsylvania Hospital and The Children's Hospital of Philadelphia
- CHOP, HUP and Philadelphia Veterans Affairs Medical Center combine to employ ±25,000 people
- Heavy pedestrian traffic make it the best
  available retail space in the neighborhood