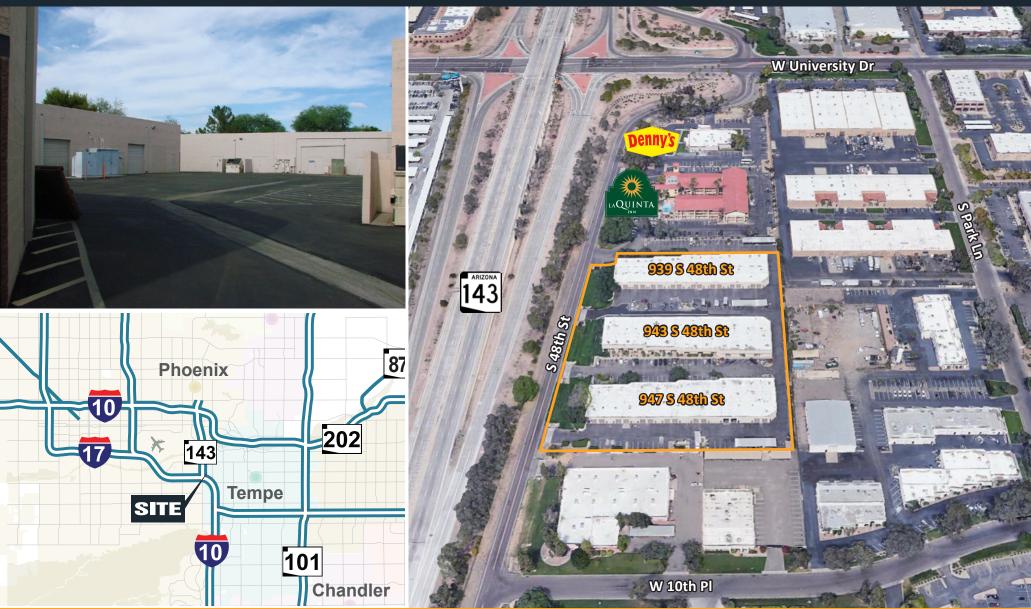

### ARPORT PLAZA A Multi-Tenant Industrial Complex 939, 943, 947 S 48th St | Tempe, AZ

- Excellent Freeway Access (SR-143)
- In Close Proximity to: Sky Harbor Int'l Airport, Downtown Tempe, ASU
- Attractive 3-Building Complex
- Mature Landscaping
- Freeway Visibility

### • Air Conditioned Offices

- Evap Cooled Warehouses
- 10' x 12' Roll-up Doors
- 14' Clear Height
- I-1 Zoning