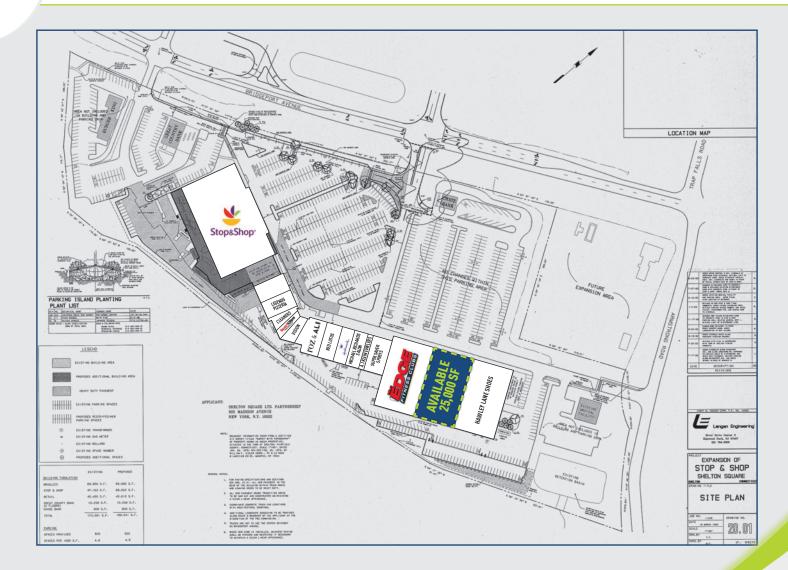

## AVAILABLE FOR SUBLEASE: 25,000±SF OUTSTANDING JUNIOR ANCHOR SPACE

- Come join one of the strongest grocery anchored shopping centers in Fairfield County.
- Fastest growing retail corridor.
- Over 20,000 commuters per day travel to work in Shelton's 3,000,000± of retail, commercial and industrial businesses.
- Signalized access, plenty of convenient parking.
- Just off Exit 11/Route 8.

JOIN RETAILERS: Super Stop & Shop, Roz & Ali, Hawley Lane Shoes, Hallmark, The Edge Fitness Club and many others!

This information provided in this marketing package has been obtained from sources believed reliable, but has not been verified for accuracy or completeness. You should conduct a careful, independent investigation of the property and verify all information Any reliance on this information is solely at your own risk.