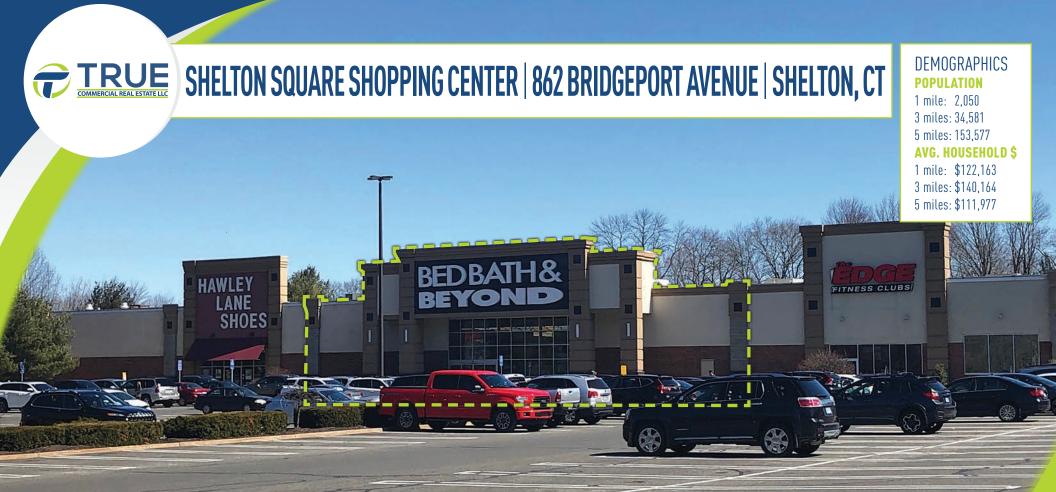

## AVAILABLE FOR SUBLEASE: 25,000±SF OUTSTANDING JUNIOR ANCHOR SPACE

- Come join one of the strongest grocery anchored shopping centers in Fairfield County.
- Fastest growing retail corridor.
- Over 20,000 commuters per day travel to work in Shelton's 3,000,000± of retail, commercial and industrial businesses.
- Signalized access, plenty of convenient parking.
- Just off Exit 11/Route 8.

JOIN RETAILERS: Super Stop & Shop, Roz & Ali, Hawley Lane Shoes, Hallmark, The Edge Fitness Club and many others!

This information provided in this marketing package has been obtained from sources believed reliable, but has not been verified for accuracy or completeness. You should conduct a careful, independent investigation of the property and verify all information Any reliance on this information is solely at your own risk.