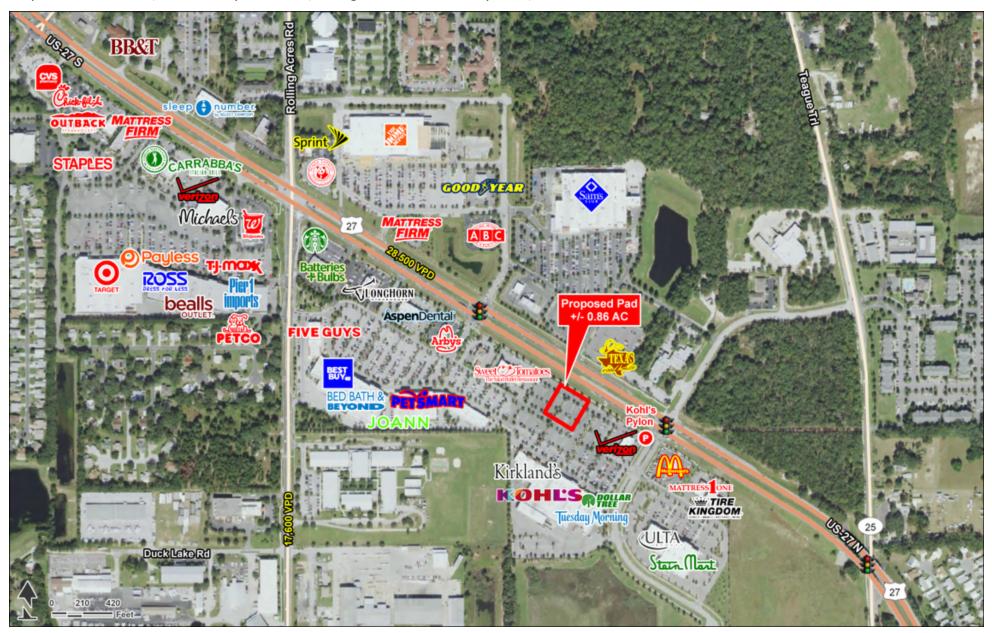

## KOHL'S ANCHORED PAD SITE

Lady Lake, FL 32159 | 392 N Hwy 27/441 | Rolling Acres Rd & US Hwy 441 | #1229

GAVIN WALSH • gavin.walsh@tscg.com • 407.788.0543