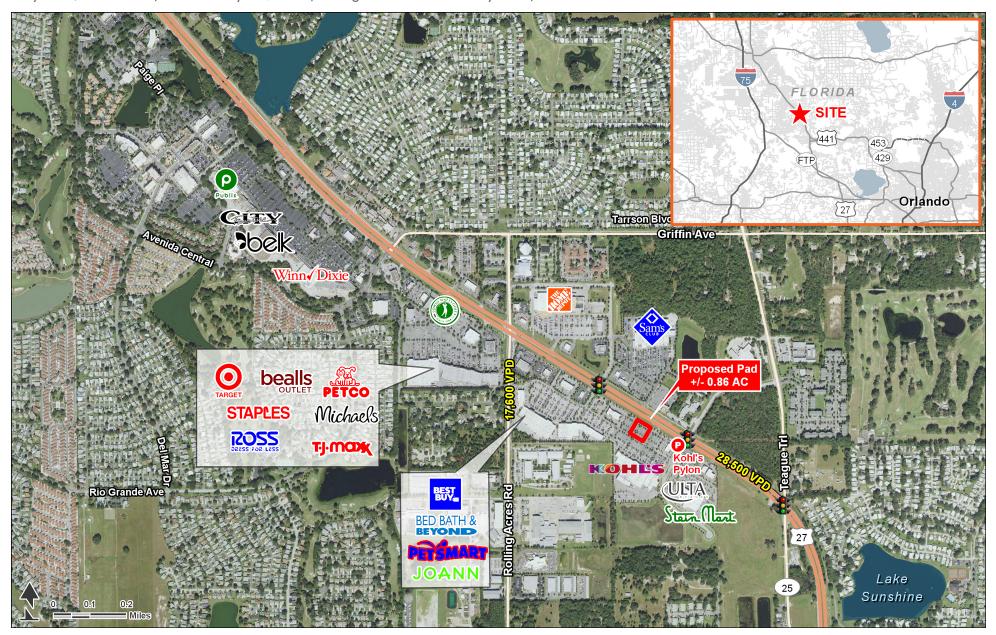

## KOHL'S ANCHORED PAD SITE

Lady Lake, FL 32159 | 392 N Hwy 27/441 | Rolling Acres Rd & US Hwy 441 | #1229

FOR MORE INFORMATION, CONTACT EXCLUSIVE AGENT(S):

GAVIN WALSH • gavin.walsh@tscg.com • 407.788.0543