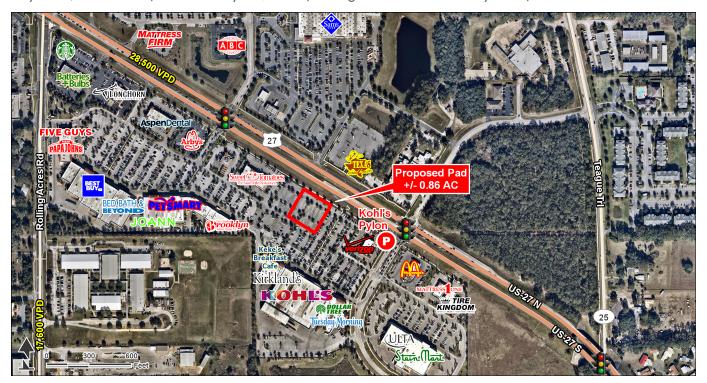

## KOHL'S ANCHORED PAD SITE

Lady Lake, FL 32159 | 392 N Hwy 27/441 | Rolling Acres Rd & US Hwy 441 | #1229

- +/- 0.86 acres available
- · Located on the SWQ of US Hwy 441 and Fennell Blvd
- Dominant power center in an extremely high growth market

| TRAFFIC COUNTS |            |
|----------------|------------|
| US Hwy 441     | 28,500 VPD |

**AVAILABLE SF:** +/- 0.86 ACRES

**GROUND LEASE:** CALL FOR INFO

**ZONING:** 

**COMMERCIAL** 

**USE RESTRICTION:** CALL FOR DETAILS