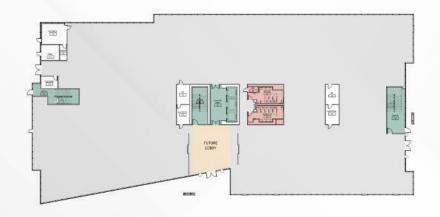

### PROPERTY HIGHLIGHTS











## Building A 625 N. MATHILDA AVENUE, SUNNYVALE



±180,660 SF



### FIRST FLOOR



### SECOND FLOOR



### THIRD FLOOR



### **FOURTH FLOOR**



## Building B

### 655 N. MATHILDA AVENUE, SUNNYVALE



±178,141 SF



### **FIRST FLOOR**



### SECOND FLOOR



### THIRD FLOOR



### **FOURTH FLOOR**



# Building Specifications

### **CAMPUS ADDRESS:**

625 & 655 N. Mathilda Avenue Sunnyvale

### **BUILDING OWNER:**

Jay Paul Company

### ARCHITECT:

DES & Arc-Tec | Architectural Technologies

### **TOTAL PROJECT SIZE:**

±380,039 SF

### **TYPICAL FLOOR SIZE:**

±42,000 SF

### **SLAB-TO-SLAB:**

First Floor 15' Upper Floors 14'-9"

### **ELEVATORS:**

### **ON-SITE PARKING:**

3.3 / 1,000

### **ELECTRICAL:**

4,000 Amps/Building

### **LEED CORE & SHELL PROJECTED CERTIFICATION:**

Platinum