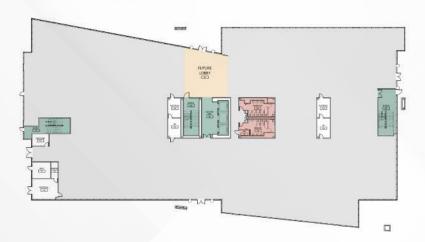

### PROPERTY HIGHLIGHTS











## Building A 625 N. MATHILDA AVENUE, SUNNYVALE



±180,660 SF



### FIRST FLOOR



### SECOND FLOOR



### THIRD FLOOR



### **FOURTH FLOOR**



## Building B

### 655 N. MATHILDA AVENUE, SUNNYVALE



±178,141 SF



### **FIRST FLOOR**



### SECOND FLOOR



### THIRD FLOOR



### **FOURTH FLOOR**



# Building Specifications

### **CAMPUS ADDRESS:**

625 & 655 N. Mathilda Avenue Sunnyvale

### **BUILDING OWNER:**

Jay Paul Company

### ARCHITECT:

DES & Arc-Tec | Architectural Technologies

### **TOTAL PROJECT SIZE:**

±380,039 SF

### **TYPICAL FLOOR SIZE:**

±42,000 SF

### **SLAB-TO-SLAB:**

First Floor 15' Upper Floors 14'-9"

### **ELEVATORS:**

### **ON-SITE PARKING:**

3.3 / 1,000

### **ELECTRICAL:**

4,000 Amps/Building

### **LEED CORE & SHELL PROJECTED CERTIFICATION:**

Platinum