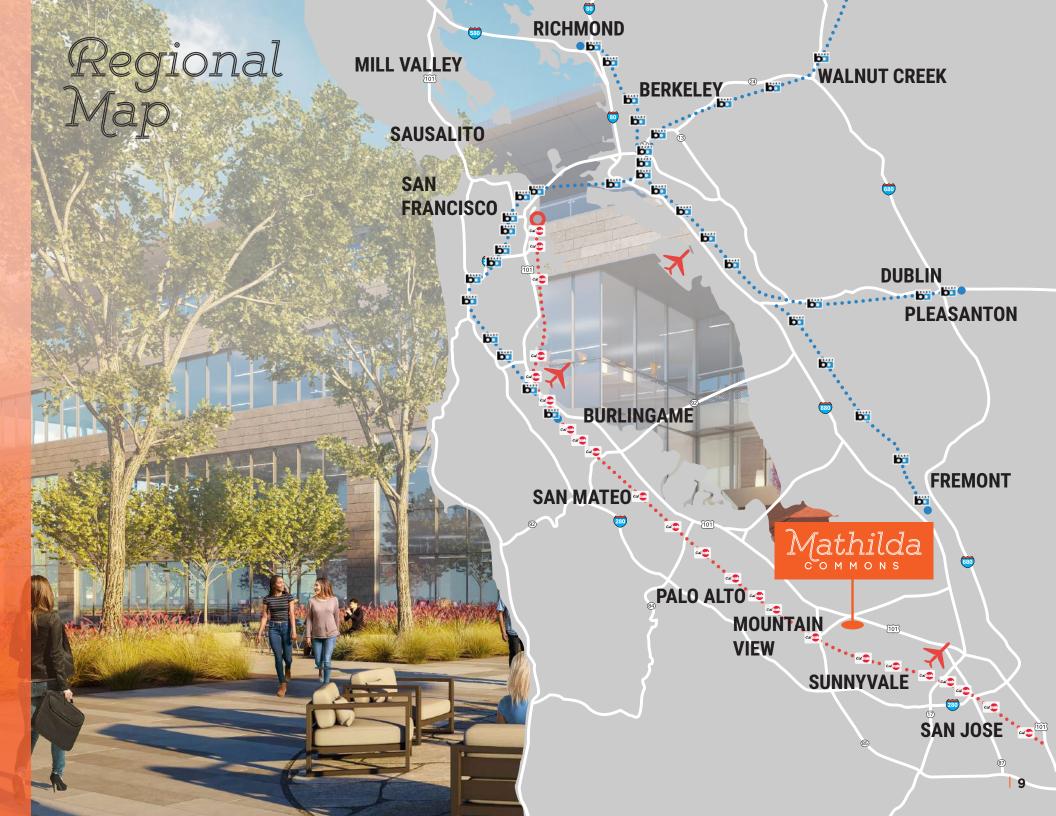

ing A 625 N. MATHILDA AVENUE, SUNNYVALE



±180,660 SF



### FIRST FLOOR



### SECOND FLOOR



### THIRD FLOOR



### **FOURTH FLOOR**



## Building B

### 655 N. MATHILDA AVENUE, SUNNYVALE



±178,141 SF



### **FIRST FLOOR**



### SECOND FLOOR



### THIRD FLOOR



### **FOURTH FLOOR**



# Building Specifications

### **CAMPUS ADDRESS:**

625 & 655 N. Mathilda Avenue Sunnyvale

### **BUILDING OWNER:**

Jay Paul Company

### ARCHITECT:

DES & Arc-Tec | Architectural Technologies

### **TOTAL PROJECT SIZE:**

±380,039 SF

### **TYPICAL FLOOR SIZE:**

±42,000 SF

### **SLAB-TO-SLAB:**

First Floor 15' Upper Floors 14'-9"

### **ELEVATORS:**

### **ON-SITE PARKING:**

3.3 / 1,000

### **ELECTRICAL:**

4,000 Amps/Building

### **LEED CORE & SHELL PROJECTED CERTIFICATION:**

Platinum