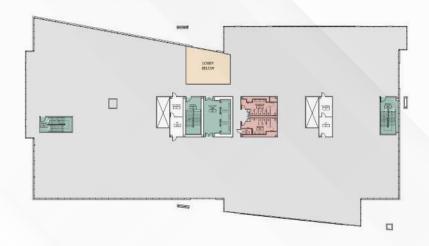

### PROPERTY HIGHLIGHTS











## Building A 625 N. MATHILDA AVENUE, SUNNYVALE



±180,660 SF



### FIRST FLOOR



### SECOND FLOOR



### THIRD FLOOR



### **FOURTH FLOOR**



## Building B

### 655 N. MATHILDA AVENUE, SUNNYVALE



±178,141 SF



### **FIRST FLOOR**



### SECOND FLOOR



### THIRD FLOOR



### **FOURTH FLOOR**



# Building Specifications

### **CAMPUS ADDRESS:**

625 & 655 N. Mathilda Avenue Sunnyvale

### **BUILDING OWNER:**

Jay Paul Company

### ARCHITECT:

DES & Arc-Tec | Architectural Technologies

### **TOTAL PROJECT SIZE:**

±380,039 SF

### **TYPICAL FLOOR SIZE:**

±42,000 SF

### **SLAB-TO-SLAB:**

First Floor 15' Upper Floors 14'-9"

### **ELEVATORS:**

### **ON-SITE PARKING:**

3.3 / 1,000

### **ELECTRICAL:**

4,000 Amps/Building

### **LEED CORE & SHELL PROJECTED CERTIFICATION:**

Platinum