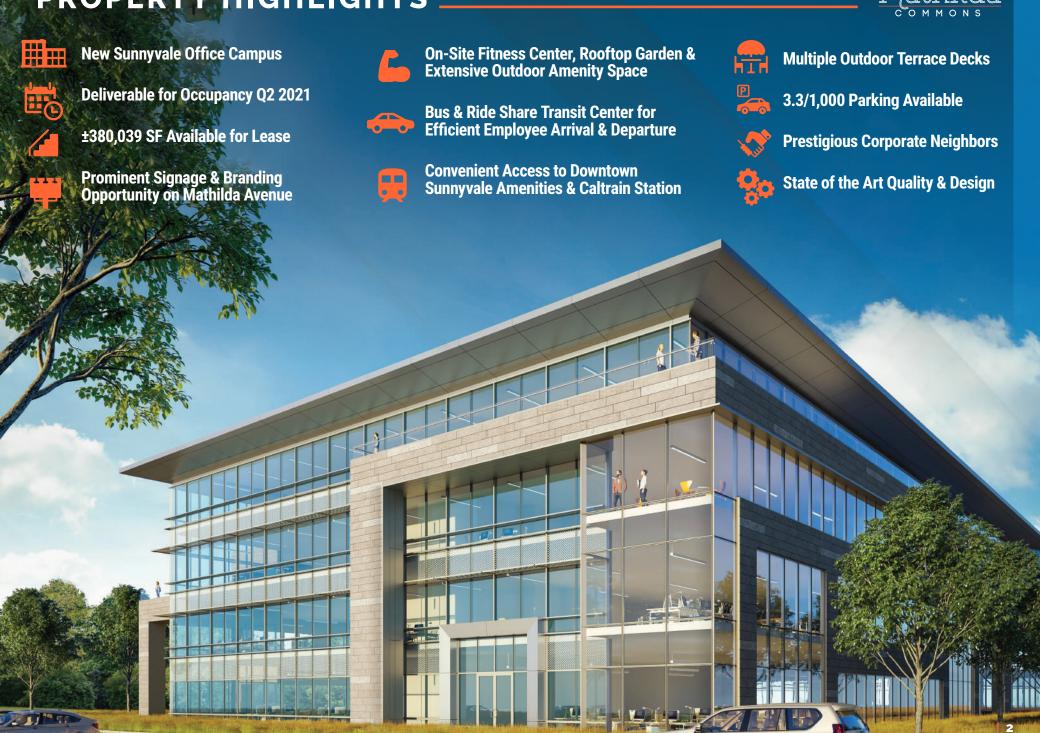

### PROPERTY HIGHLIGHTS











## Building A 625 N. MATHILDA AVENUE, SUNNYVALE



±180,660 SF



### FIRST FLOOR



### SECOND FLOOR



### THIRD FLOOR



### **FOURTH FLOOR**



## Building B

### 655 N. MATHILDA AVENUE, SUNNYVALE



±178,141 SF



### **FIRST FLOOR**



### SECOND FLOOR



### THIRD FLOOR



### **FOURTH FLOOR**



# Building Specifications

### **CAMPUS ADDRESS:**

625 & 655 N. Mathilda Avenue Sunnyvale

### **BUILDING OWNER:**

Jay Paul Company

### ARCHITECT:

DES & Arc-Tec | Architectural Technologies

### **TOTAL PROJECT SIZE:**

±380,039 SF

### **TYPICAL FLOOR SIZE:**

±42,000 SF

### **SLAB-TO-SLAB:**

First Floor 15' Upper Floors 14'-9"

### **ELEVATORS:**

### **ON-SITE PARKING:**

3.3 / 1,000

### **ELECTRICAL:**

4,000 Amps/Building

### **LEED CORE & SHELL PROJECTED CERTIFICATION: