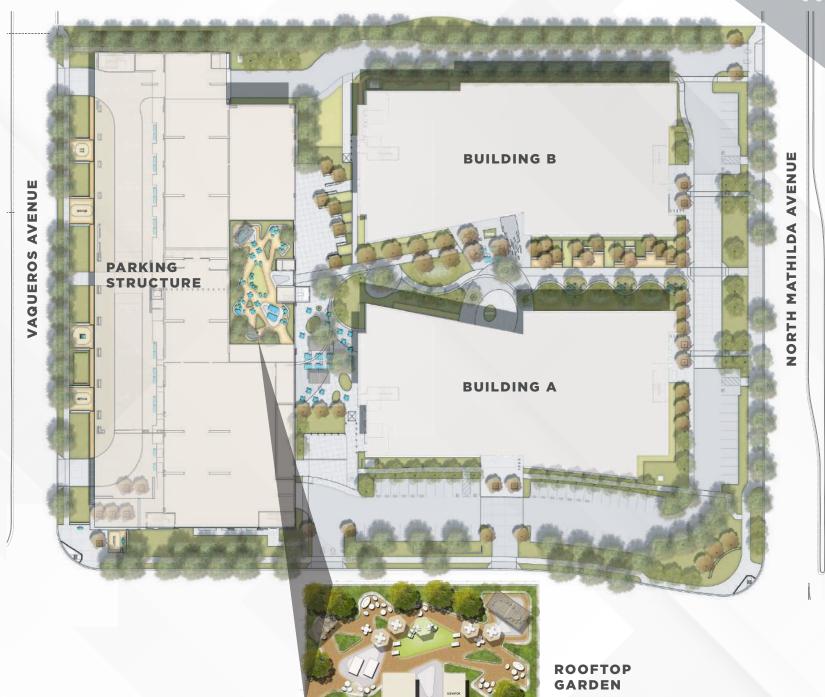

## Building A 625 N. MATHILDA AVENUE, SUNNYVALE

±180,660 SF

### 655 N. MATHILDA AVENUE, SUNNYVALE

±178,141 SF