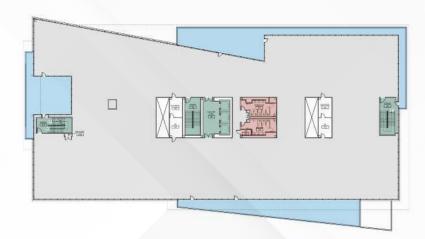

### PROPERTY HIGHLIGHTS











## Building A 625 N. MATHILDA AVENUE, SUNNYVALE



±180,660 SF



### FIRST FLOOR



### SECOND FLOOR



### THIRD FLOOR



### **FOURTH FLOOR**



## Building B

### 655 N. MATHILDA AVENUE, SUNNYVALE



±178,141 SF



### **FIRST FLOOR**



### SECOND FLOOR



### THIRD FLOOR



### **FOURTH FLOOR**



# Building Specifications

### **CAMPUS ADDRESS:**

625 & 655 N. Mathilda Avenue Sunnyvale

### **BUILDING OWNER:**

Jay Paul Company

### ARCHITECT:

DES & Arc-Tec | Architectural Technologies

### **TOTAL PROJECT SIZE:**

±380,039 SF

### **TYPICAL FLOOR SIZE:**

±42,000 SF

### **SLAB-TO-SLAB:**

First Floor 15' Upper Floors 14'-9"

### **ELEVATORS:**

### **ON-SITE PARKING:**

3.3 / 1,000

### **ELECTRICAL:**

4,000 Amps/Building

### **LEED CORE & SHELL PROJECTED CERTIFICATION:**

Platinum