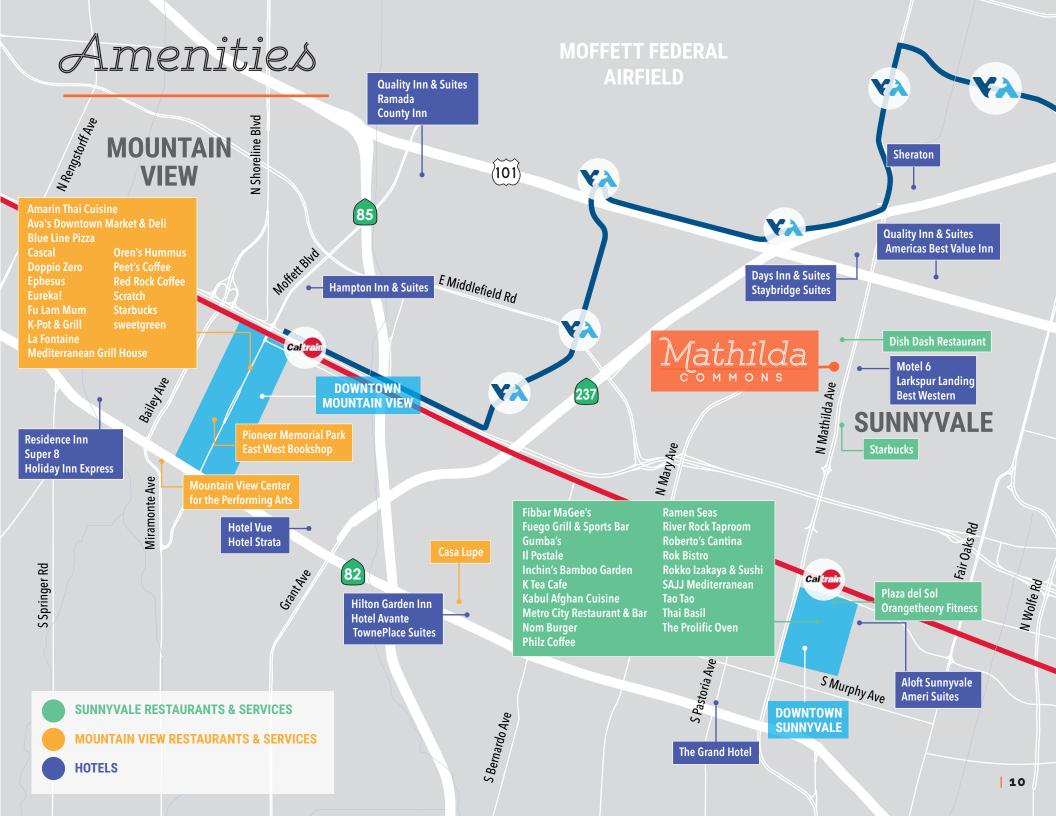

g A 625 N. MATHILDA AVENUE, SUNNYVALE



±180,660 SF



### FIRST FLOOR



### SECOND FLOOR



### THIRD FLOOR



### **FOURTH FLOOR**



## Building B

### 655 N. MATHILDA AVENUE, SUNNYVALE



±178,141 SF



### **FIRST FLOOR**



### SECOND FLOOR



### THIRD FLOOR



### **FOURTH FLOOR**



# Building Specifications

### **CAMPUS ADDRESS:**

625 & 655 N. Mathilda Avenue Sunnyvale

### **BUILDING OWNER:**

Jay Paul Company

### ARCHITECT:

DES & Arc-Tec | Architectural Technologies

### **TOTAL PROJECT SIZE:**

±380,039 SF

### **TYPICAL FLOOR SIZE:**

±42,000 SF

### **SLAB-TO-SLAB:**

First Floor 15' Upper Floors 14'-9"

### **ELEVATORS:**

### **ON-SITE PARKING:**

3.3 / 1,000

### **ELECTRICAL:**

4,000 Amps/Building

### **LEED CORE & SHELL PROJECTED CERTIFICATION:**

Platinum