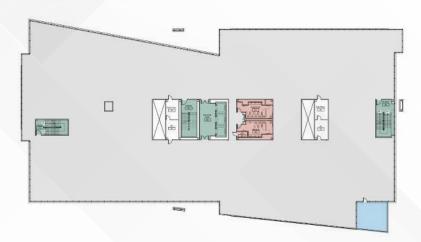

### PROPERTY HIGHLIGHTS











## Building A 625 N. MATHILDA AVENUE, SUNNYVALE



±180,660 SF



### FIRST FLOOR



### SECOND FLOOR



### THIRD FLOOR



### **FOURTH FLOOR**



## Building B

### 655 N. MATHILDA AVENUE, SUNNYVALE



±178,141 SF



### **FIRST FLOOR**



### SECOND FLOOR



### THIRD FLOOR



### **FOURTH FLOOR**



# Building Specifications

### **CAMPUS ADDRESS:**

625 & 655 N. Mathilda Avenue Sunnyvale

### **BUILDING OWNER:**

Jay Paul Company

### ARCHITECT:

DES & Arc-Tec | Architectural Technologies

### **TOTAL PROJECT SIZE:**

±380,039 SF

### **TYPICAL FLOOR SIZE:**

±42,000 SF

### **SLAB-TO-SLAB:**

First Floor 15' Upper Floors 14'-9"

### **ELEVATORS:**

### **ON-SITE PARKING:**

3.3 / 1,000

### **ELECTRICAL:**

4,000 Amps/Building

### **LEED CORE & SHELL PROJECTED CERTIFICATION:**

Platinum