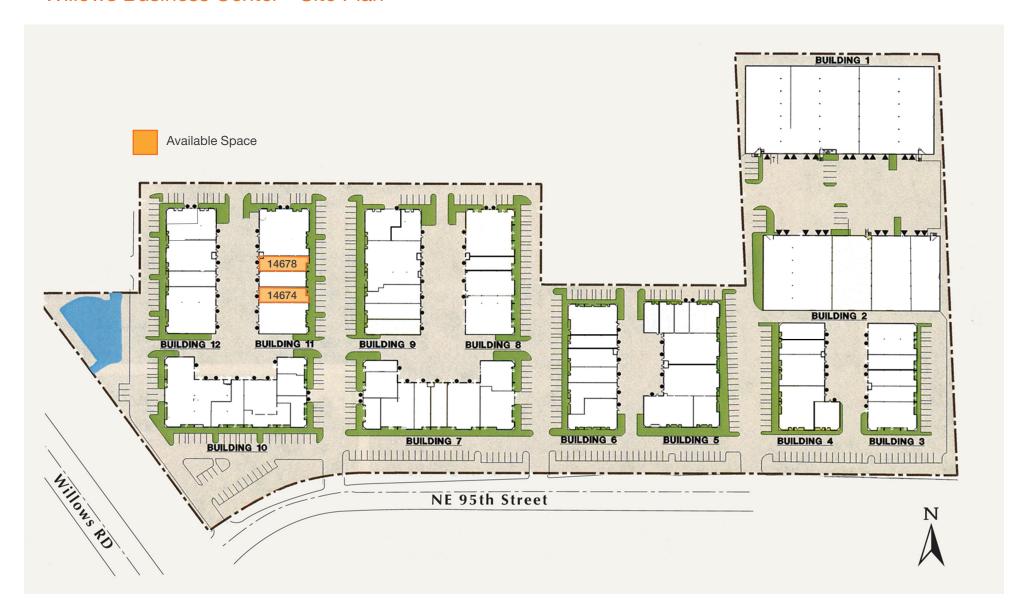

# Willows Business Center - Site Plan

# Willows Business Center

| AVAILABILITIES |                    |          |             |           |       |                 |
|----------------|--------------------|----------|-------------|-----------|-------|-----------------|
| Bldg           | Address/Floor Plan | Total SF | Office/Whse | Base Rent | NNN   | Base Rent + NNN |
| Bldg 11        | 14674 NE 95th St   | 1,917 SF | 565 / 1,352 | \$1,986   | \$613 | \$2,599         |
| Bldg 11        | 14678 NE 95th St   | 1,881 SF | 495 / 1,386 | \$1,901   | \$602 | \$2,503         |