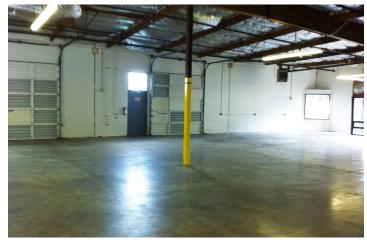

# Willows Business Center

14662-14920 NE 95th St Redmond, WA

Bldg 11 - 1,917 SF Bldg 11 - 1,881 SF (See availabilities page)

High-image business park setting

Willows Deli on-site

Close proximity to Downtown Redmond amenities and Willows Run Golf Course

Grade level loading

Ample parking