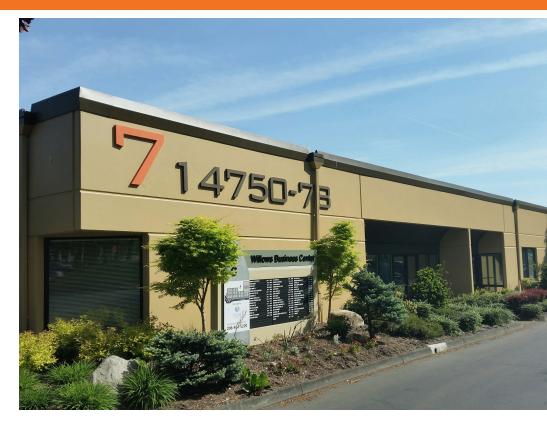

# Willows Business Center

14662-14920 NE 95th St Redmond, WA

Bldg 11 - 1,917 SF Bldg 11 - 1,881 SF (See availabilities page)

High-image business park setting

Willows Deli on-site

Close proximity to Downtown Redmond amenities and Willows Run Golf Course