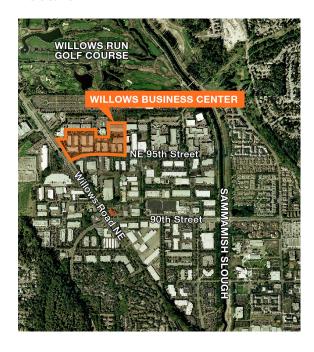

# For Lease

# Willows Business Center

14662-14920 NE 95th St Redmond, WA

Bldg 11 - 1,917 SF Bldg 11 - 1,881 SF (See availabilities page)

High-image business park setting

Willows Deli on-site

Close proximity to Downtown Redmond amenities and Willows Run Golf Course

Grade level loading

Ample parking



## Location



#### Contact

**Zach Vall-Spinosa** 425.450.1115 zachv@kiddermathews.com

James Leptich 425.450.1159 jleptich@kiddermathews.com





# Willows Business Center

| AVAILABILITIES |                    |          |             |           |       |                 |
|----------------|--------------------|----------|-------------|-----------|-------|-----------------|
| Bldg           | Address/Floor Plan | Total SF | Office/Whse | Base Rent | NNN   | Base Rent + NNN |
| Bldg 11        | 14674 NE 95th St   | 1,917 SF | 565 / 1,352 | \$1,986   | \$613 | \$2,599         |
| Bldg 11        | 14678 NE 95th St   | 1,881 SF | 495 / 1,386 | \$1,901   | \$602 | \$2,503         |









## Contact

**Zach Vall-Spinosa** 425.450.1115 zachv@kiddermathews.com

James Leptich 425.450.1159 jleptich@kidder