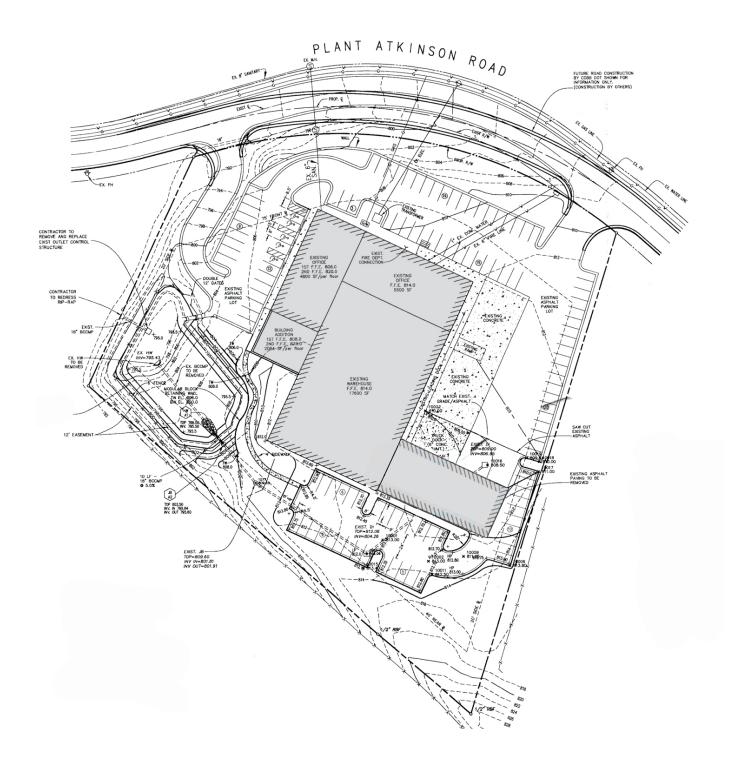

For Sale 42,718 SF Warehouse/Office/



# 2800 Plant Atkinson Rd, SE Smyrna, Georgia 30080



**Darren Butler** 404 812 4021 dbutler@naibg.com

## Nathan Anderson

404 812 4020 nanderson@naibg.com

#### BUILDING HIGHLIGHTS

42,718 SF Total Building

19,296 SF Office (2-story high end mezzanine office finish)

23,422 SF Warehouse

24' Clear Height in Warehouse

2 Conference Rooms / 1 Training Room / 1 Break Room

5 18-Wheeler Height Dock High / Rollup Doors

- 1 Pick-Up/Van Height Dock/Rollup Door
- 1 Drive-In/Rollup Door
- Outside Storage
- 80 Parking Spaces
- Built in 2000
- Situated on  $\pm 3.5$  acres

Information is deemed from reliable sources. No warranty is made as to its accuracy.



For Sale 42,718 SF Warehouse/Office/

SITE PLAN



### **Darren Butler**

404 812 4021 dbutler@naibg.com

### Nathan Anderson

404 812 4020 nanderson@naibg.com

Information is deemed from reliable sources. No warranty is made as to its accuracy.



For Sale 42,718 SF Warehouse/Office/

**AERIAL VIEW** 



**Darren Butler** 

404 812 4021 dbutler@naibg.com

## Nathan Anderson

404 812 4020 nanderson@naibg.com

Information is deemed from reliable sources. No warranty is made as to its accuracy.