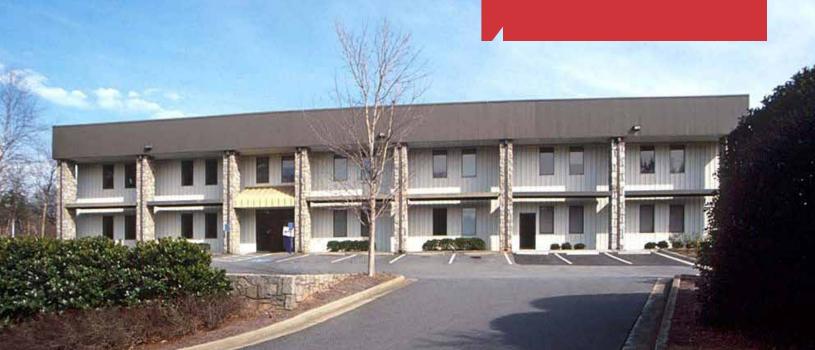

For Sale 42,718 SF Warehouse/Office/

#### BUILDING HIGHLIGHTS

42,718 SF Total Building

19,296 SF Office (2-story high end mezzanine office finish)

23,422 SF Warehouse

24' Clear Height in Warehouse

2 Conference Rooms / 1 Training Room / 1 Break Room

5 18-Wheeler Height Dock High / Rollup Doors

- 1 Pick-Up/Van Height Dock/Rollup Door
- 1 Drive-In/Rollup Door
- Outside Storage
- 80 Parking Spaces
- Built in 2000
- Situated on  $\pm 3.5$  acres

Information is deemed from reliable sources. No warranty is made as to its accuracy.