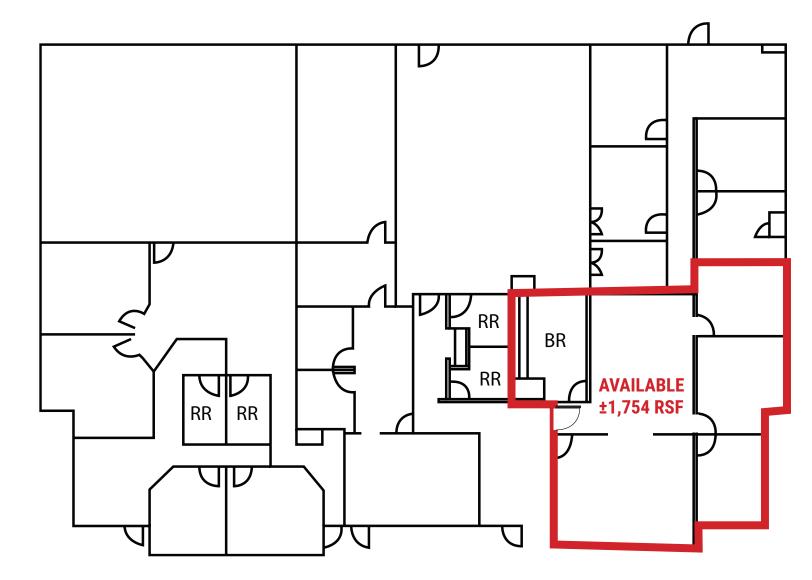

## 5060 ROBERT J MATHEWS, EL DORADO HILLS

- ♦ ±1,754 RSF available
- Asking \$1.60 PSF (Modified Gross-Tenant responsible for janitorial)
- Great office build out
- ♦ Great window line
- ♦ On 0.22 Acres of R&D zoned land
- Concrete tilt up built in 1989
- Close to shopping and Highway 50
- Landlord pays taxes, insurance and CAMS
- Abundant parking
- Great street exposure