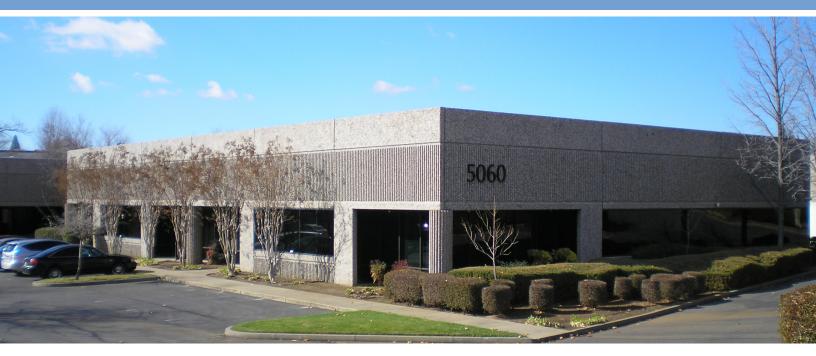

FOR LEASE EL DORADO BUSINESS PARK AREA

## 5060 ROBERT J MATHEWS, EL DORADO HILLS

- ♦ ±1,754 RSF available
- Asking \$1.60 PSF (Modified Gross-Tenant responsible for janitorial)
- Great office build out
- ♦ Great window line
- ♦ On 0.22 Acres of R&D zoned land
- Concrete tilt up built in 1989
- Close to shopping and Highway 50
- Landlord pays taxes, insurance and CAMS
- Abundant parking
- Great street exposure