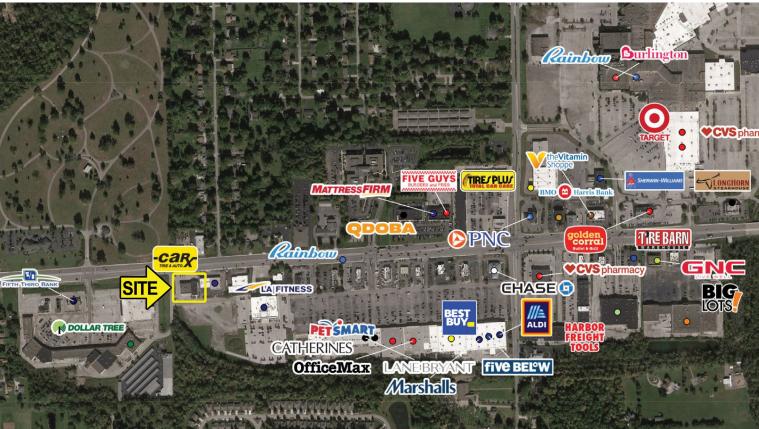

# **Washington Street Station**

9501 East Washington Street, Indianapolis, IN 46229

### **TRAFFIC COUNTS**

Washington Street - 27,800 ADT

- 13,455 sf available
- Pylon signage available
- Excellent visibility from Washington Street
- Ample parking
- Strong incomes and daytime population
- High traffic counts on East Washington Street