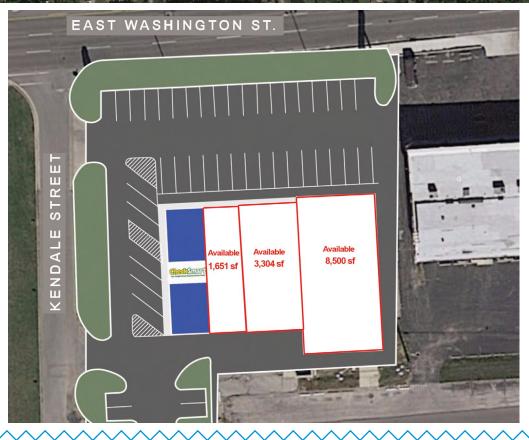

# **Washington Street Station**

9501 East Washington Street, Indianapolis, IN 46229

### **TRAFFIC COUNTS**

Washington Street - 27,800 ADT

- 13,455 sf available
- Pylon signage available
- Excellent visibility from Washington Street
- Ample parking
- Strong incomes and daytime population
- High traffic counts on East Washington Street