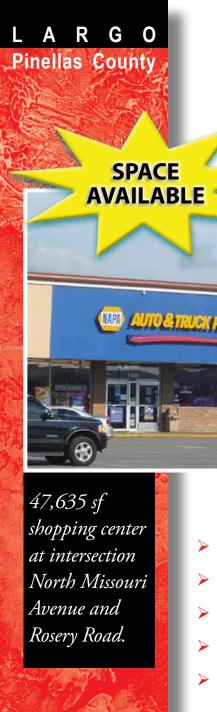

## CENTRAL PARK PLAZA

Prime Space Available 1280-1420 N. Missouri Avenue Largo, FL 33770

6,800 SF ENDCAP AVAILABLE

- On N. Missouri Ave. (U.S. Alt. 19) the heart of Clearwater/Largo area
- Unrestricted visibility, established retail corridor, access to Rosery Rd.
- Within steps of Walmart Superstore
- Just North of new retail development
- ➤ Directly across from the NEW LA Fitness, TJMaxx, Ross Dress for Less, Shoe Carnival, Dollar Tree and Mattress Firm
- Abundant parking