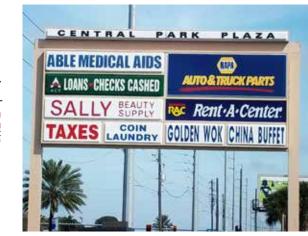

## CENTRAL PARK PLAZA

Prime Space Available 1280-1420 N. Missouri Avenue Largo, FL 33770

6,800 SF ENDCAP AVAILABLE

- On N. Missouri Ave. (U.S. Alt. 19) the heart of Clearwater/Largo area
- Unrestricted visibility, established retail corridor, access to Rosery Rd.
- Within steps of Walmart Superstore
- Just North of new retail development
- ➤ Directly across from the NEW LA Fitness, TJMaxx, Ross Dress for Less, Shoe Carnival, Dollar Tree and Mattress Firm
- Abundant parking